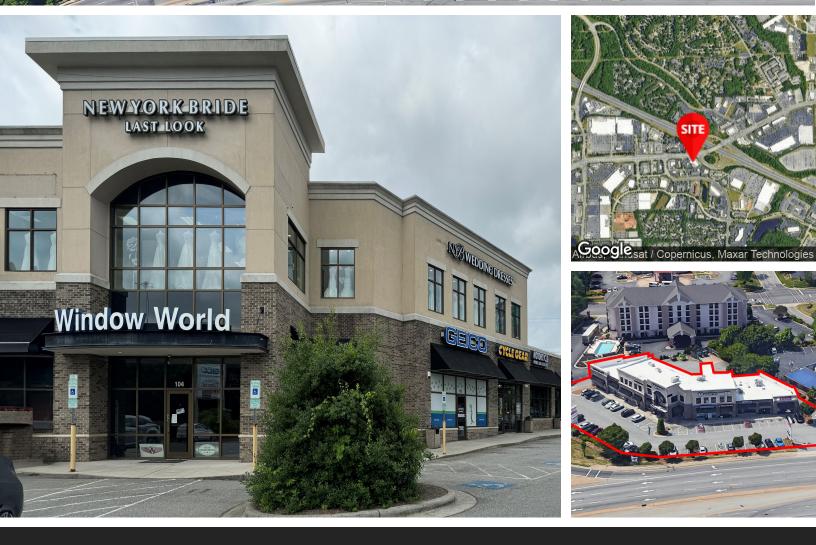

# **PROPERTY OVERVIEW**

Join other notable retailers like T-Mobile, Geico, Cycle Gear, and New York Bride in this highly visible corner of W Wendover Ave. This property boasts a highly trafficked corner location within a sprawling retail corridor, offering unparalleled exposure to a diverse consumer base. With direct on/off ramp access to I-40 and prominent visibility from the highway, this space provides optimal accessibility and visibility for businesses Don't miss the chance to establish your presence in this high-traffic, high-visibility location.

# **PROPERTY HIGHLIGHTS**

- Former Window World space
- Strong Daytime population

**T** Mobile

- Multiple points of ingress and egress
- Highly trafficked corner within a bustling retail corridor
- Trade Area Retailers include: Target, Walmart, Costco, Sam's Club, & Home Depot
- Direct on/off ramp access to I-40 travelled by more than 110,000 VPD
- W Wendover Ave 46,000 VPD