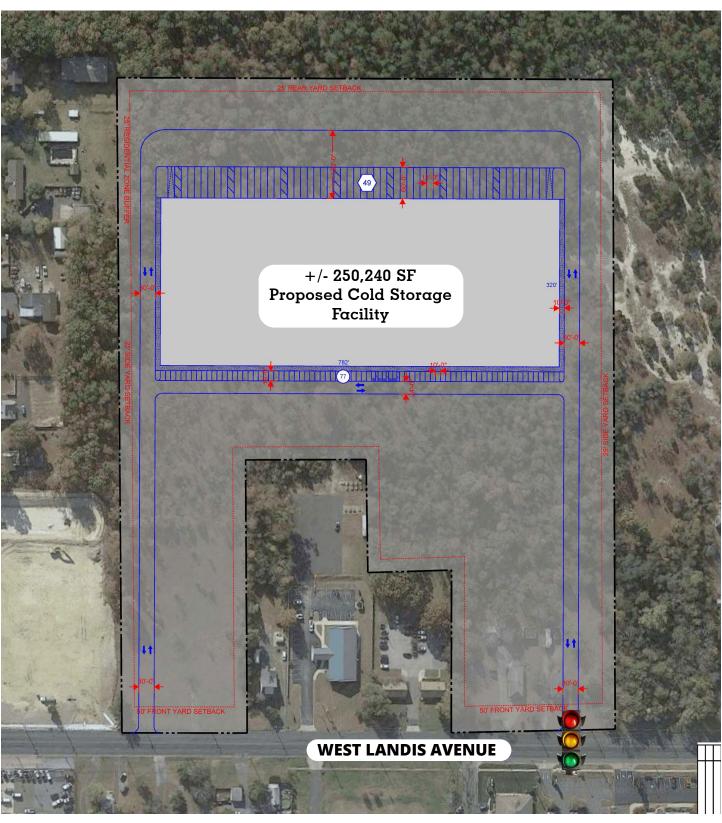

### Site Plan

Get more information

**Matt Marshall,** Principal **D** +1 610 574 4286 matthew.marshall@avisonyoung.com

Jack Owens, Associate D +1 484 343 5545 jack.owens@avisonyoung.com

| AVAILABLE SQUARE FOOTAGE |   | +/- 250,240 |
|--------------------------|---|-------------|
| ACRES                    |   | +/- 23.5    |
| BUILDING DIMENSIONS      | • | 782' x 320' |
| OFFICE AREA              | • | To Suit     |
| LOADING DOCKS            | • | 49          |
| DRIVE-IN DOORS           | • | 2           |
| CAR PARKING              | • | 77          |
| POWER                    | • | 2500+ Amps  |
| CLEAR HEIGHT             | • | 60' Min     |
| COLUMN SPACING           | • | 50' x 52'   |