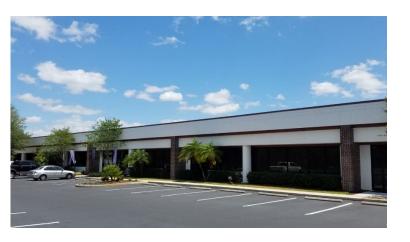

## **Property Features:**

**Opportunity:** 2,022+/- RSF office space with open floor plan, one private office, break area and two restrooms. Recently renovated from the ground up. Ample parking and access to area corridors make the location ideal for small corporate users and start up businesses.

## **Building Features:**

- Multiple Build-Out Options Available
- Completely Remodeled Interior
- Open Floor Plans with Private Executive Offices, Break Room
- 5:1000 Parking with up to 175 spaces
- On-Site Hotel and Day Care
- Located Near Area Restaurants
  & Shopping