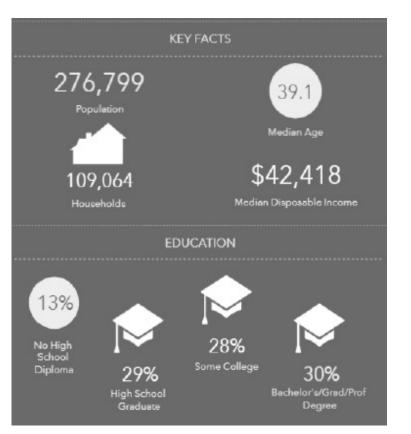

**Thompson Center Waters - Tampa, Fl**



## **Property Features:**

**Opportunity:** 2,022+/- RSF office space with open floor plan, one private office, break area and two restrooms. Recently renovated from the ground up. Ample parking and access to area corridors make the location ideal for small corporate users and start up businesses.

**Address:** 5483 W Waters Ave, Tampa, FL 33634 (easy access to Veterans Expressway, Anderson Rd and Waters Ave)

## **Building Features:**

- Multiple Build-Out Options Available
- Completely Remodeled Interior
- Open Floor Plans with Private Executive Offices, Break Room
- 5:1000 Parking with up to 175 spaces
- On-Site Hotel and Day Care
- Located Near Area Restaurants
  & Shopping

Lease Rate: Suite E—2,022 SF \$17 NNN

NNN \$5.05 PSF