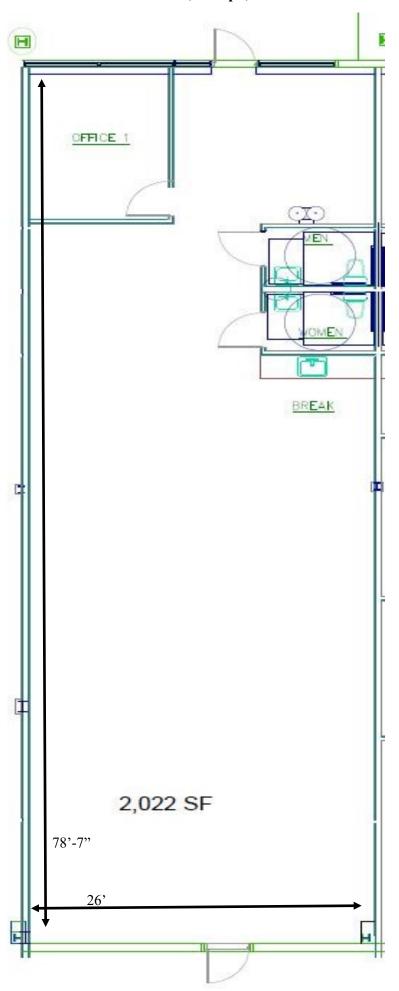

## **Property Features:**

**Opportunity:** 2,022+/- RSF office space with open floor plan, one private office, break area and two restrooms. Recently renovated from the ground up. Ample parking and access to area corridors make the location ideal for small corporate users and start up businesses.

## **Building Features:**

- Multiple Build-Out Options Available
- Completely Remodeled Interior
- Open Floor Plans with Private Executive Offices, Break Room
- 5:1000 Parking with up to 175 spaces
- On-Site Hotel and Day Care
- Located Near Area Restaurants
  & Shopping

Lease Rate: Suite E—2,022 SF \$17 NNN

NNN \$5.05 PSF