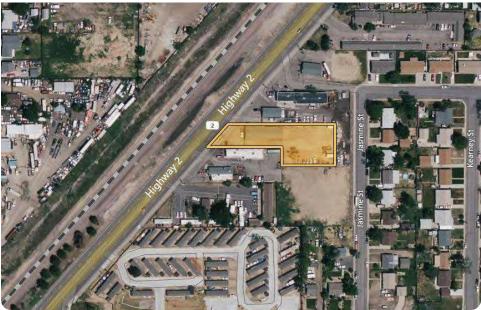

|
|               |                                           |



This centrally located property offers exceptional accessibility to I–25, I–70, and I–76, making it a prime location for various business needs. With excellent exposure, high visibility, and prominent signage opportunities, it ensures maximum reach and recognition for your operations. The property features a fenced yard and versatile space that can be tailored for retail, office, or industrial use, offering flexibility to meet your specific requirements.

- High Visibility and Traffic Counts
- Signage Available
- Secure Fenced lot with dedicated private entrance and exit
- One (1) Drive-in Door
- Ample Parking
- C-2 zoning use table: https://www.c3gov.com/home/showpublisheddocument/1864/6362899







## LOCATION MAP