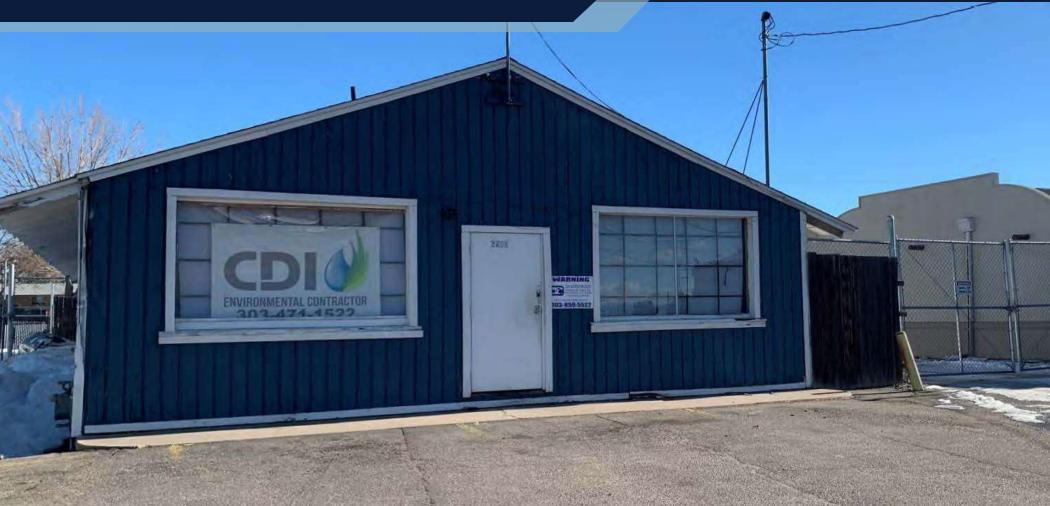

## PROPERTY **HIGHLIGHTS**

| Address       | 6980 Highway 2<br>Commerce City, CO 80022 |
|---------------|-------------------------------------------|
| Building Size | 3,030 SF                                  |
| Lot Size      | ~26,200 SF                                |
| Lease Rate    | \$15/SF + NNN's                           |
| NNN's         | ~\$5.10/SF                                |
| Zoning        | C-2                                       |
| Property Type | Industrial/Flex                           |
|               |                                           |

This centrally located property offers exceptional accessibility to I–25, I–70, and I–76, making it a prime location for various business needs. With excellent exposure, high visibility, and prominent signage opportunities, it ensures maximum reach and recognition for your operations. The property features a fenced yard and versatile space that can be tailored for retail, office, or industrial use, offering flexibility to meet your specific requirements.

- High Visibility and Traffic Counts
- Signage Available
- Secure Fenced lot with dedicated private entrance and exit
- One (1) Drive-in Door
- Ample Parking
- C-2 zoning use table: https://www.c3gov.com/home/showpublisheddocument/1864/6362899