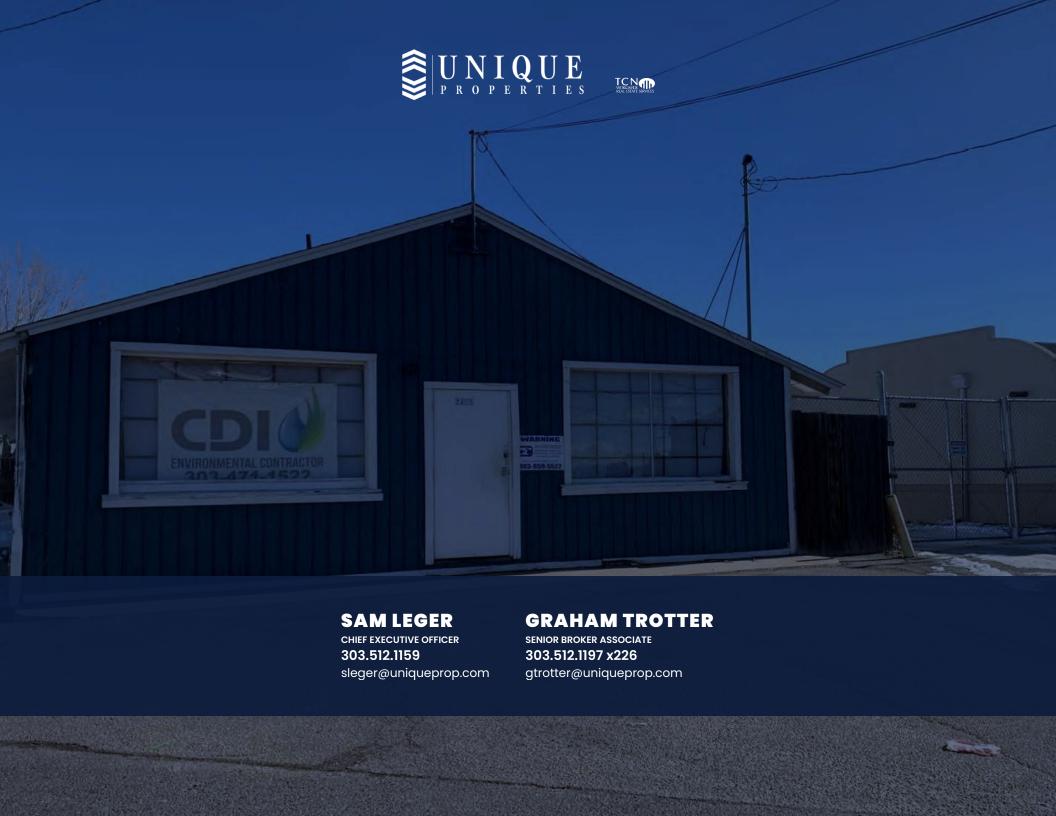

## PROPERTY **HIGHLIGHTS**

| Address       | 6980 Highway 2<br>Commerce City, CO 80022 |
|---------------|-------------------------------------------|
| Building Size | 3,030 SF                                  |
| Lot Size      | ~26,200 SF                                |
| Lease Rate    | \$15/SF + NNN's                           |
| NNN's         | ~\$5.10/SF                                |
| Zoning        | C-2                                       |
| Property Type | Industrial/Flex                           |
|               |                                           |

This centrally located property offers exceptional accessibility to I–25, I–70, and I–76, making it a prime location for various business needs. With excellent exposure, high visibility, and prominent signage opportunities, it ensures maximum reach and recognition for your operations. The property features a fenced yard and versatile space that can be tailored for retail, office, or industrial use, offering flexibility to meet your specific requirements.

- High Visibility and Traffic Counts
- Signage Available
- Secure Fenced lot with dedicated private entrance and exit
- One (1) Drive-in Door
- Ample Parking
- C-2 zoning use table: https://www.c3gov.com/home/showpublisheddocument/1864/6362899