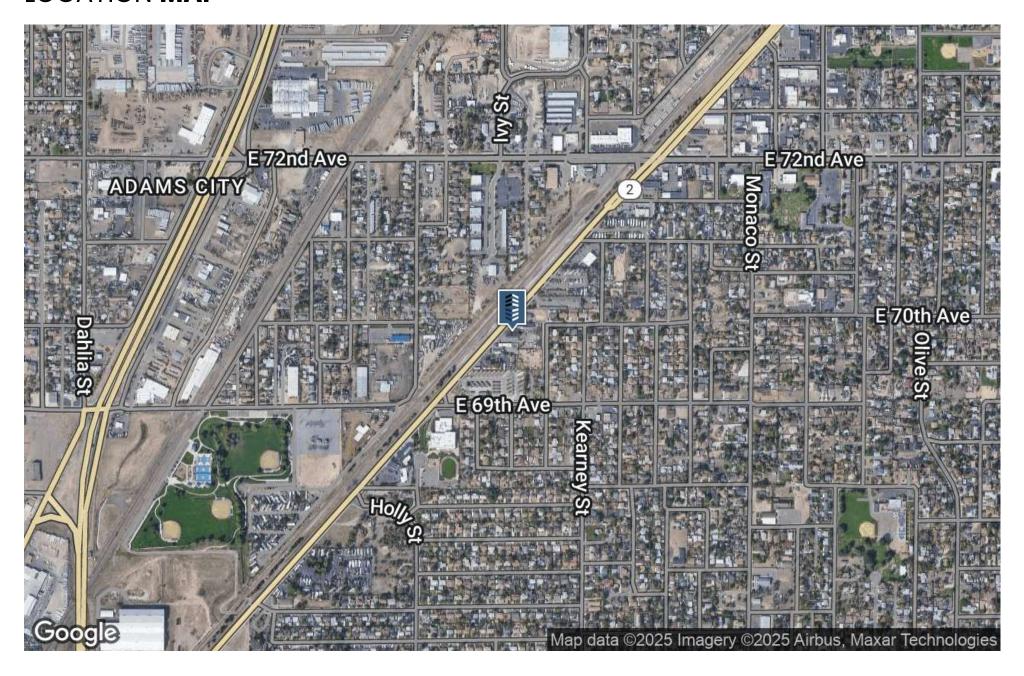

|
|               |                                           |



This centrally located property offers exceptional accessibility to I–25, I–70, and I–76, making it a prime location for various business needs. With excellent exposure, high visibility, and prominent signage opportunities, it ensures maximum reach and recognition for your operations. The property features a fenced yard and versatile space that can be tailored for retail, office, or industrial use, offering flexibility to meet your specific requirements.

- High Visibility and Traffic Counts
- Signage Available
- Secure Fenced lot with dedicated private entrance and exit
- One (1) Drive-in Door
- Ample Parking
- C-2 zoning use table: https://www.c3gov.com/home/showpublisheddocument/1864/6362899







## LOCATION MAP