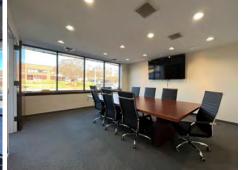

## FEATURES:

SF

• 1/2 mile to I-77 and I-485 access

**PROPERTY INFORMATION** 

- 20' clear height warehouse
- (2) 10' W x 12' H Dock-High Doors
- Ample power
- 11 private offices, 1 conference room, reception area, break area and multiple storage closets
- 6 bathrooms (3 per floor) and kitchenette on both floors
- Ample Parking