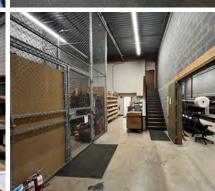

## FEATURES:

SF

• 1/2 mile to I-77 and I-485 access

**PROPERTY INFORMATION** 

- 20' clear height warehouse
- (2) 10' W x 12' H Dock-High Doors
- Ample power
- 11 private offices, 1 conference room, reception area, break area and multiple storage closets
- 6 bathrooms (3 per floor) and kitchenette on both floors
- Ample Parking