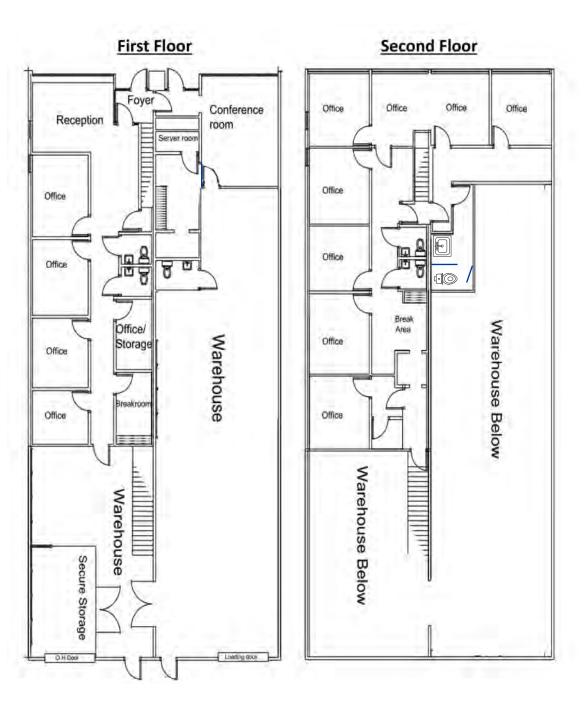

### **ZONING:** ML-2

• 6,444 SF Total • 3,694 SF Office • 2,750 SF Warehouse

## FEATURES:

SF

• 1/2 mile to I-77 and I-485 access

**PROPERTY INFORMATION** 

- 20' clear height warehouse
- (2) 10' W x 12' H Dock-High Doors
- Ample power
- 11 private offices, 1 conference room, reception area, break area and multiple storage closets
- 6 bathrooms (3 per floor) and kitchenette on both floors
- Ample Parking