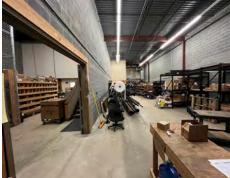

### **ZONING:** ML-2

• 6,444 SF Total • 3,694 SF Office • 2,750 SF Warehouse

## FEATURES:

SF

• 1/2 mile to I-77 and I-485 access

**PROPERTY INFORMATION** 

- 20' clear height warehouse
- (2) 10' W x 12' H Dock-High Doors
- Ample power
- 11 private offices, 1 conference room, reception area, break area and multiple storage closets
- 6 bathrooms (3 per floor) and kitchenette on both floors
- Ample Parking