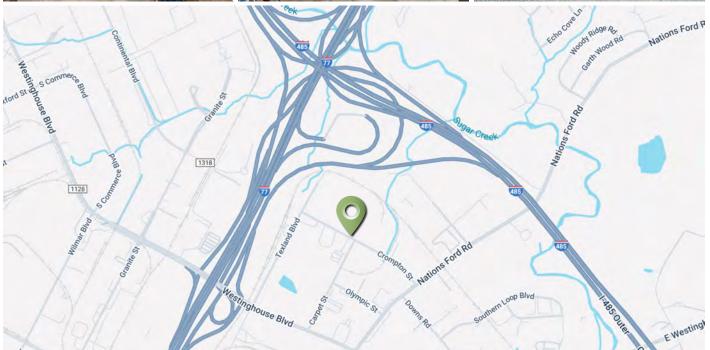

## FEATURES:

SF

• 1/2 mile to I-77 and I-485 access

**PROPERTY INFORMATION** 

- 20' clear height warehouse
- (2) 10' W x 12' H Dock-High Doors
- Ample power
- 11 private offices, 1 conference room, reception area, break area and multiple storage closets
- 6 bathrooms (3 per floor) and kitchenette on both floors
- Ample Parking