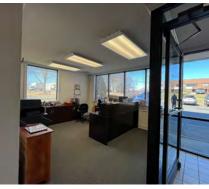

## FEATURES:

SF

• 1/2 mile to I-77 and I-485 access

**PROPERTY INFORMATION** 

- 20' clear height warehouse
- (2) 10' W x 12' H Dock-High Doors
- Ample power
- 11 private offices, 1 conference room, reception area, break area and multiple storage closets
- 6 bathrooms (3 per floor) and kitchenette on both floors
- Ample Parking