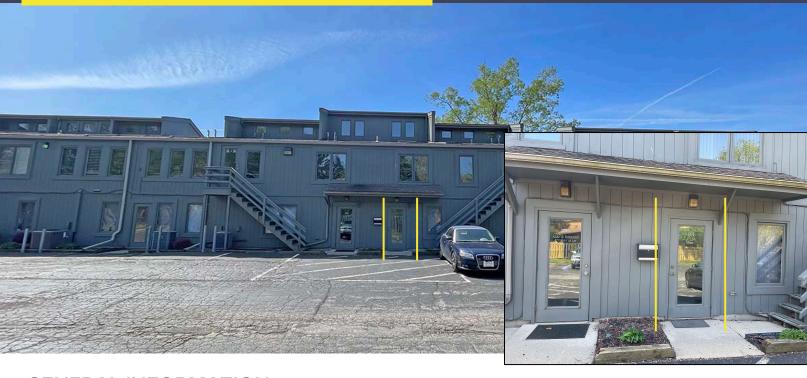

6800 W. CENTRAL AVENUE UNIT E - REAR SYLVANIA TOWNSHIP, OH 43617

**FULL-SERVICE COMMERCIAL REAL ESTATE** 

OFFICE CONDO FOR SALE OR LEASE 836 Square Feet Available

## **GENERAL INFORMATION**

Sale Price: \$99,000

Lease Rate: \$900/month gross

Space Available: 836 square feet

Number of Stories: Three
Year Constructed: 1989
Condition: Good

Lot Dimensions: Irregular – approx. 190' frontage