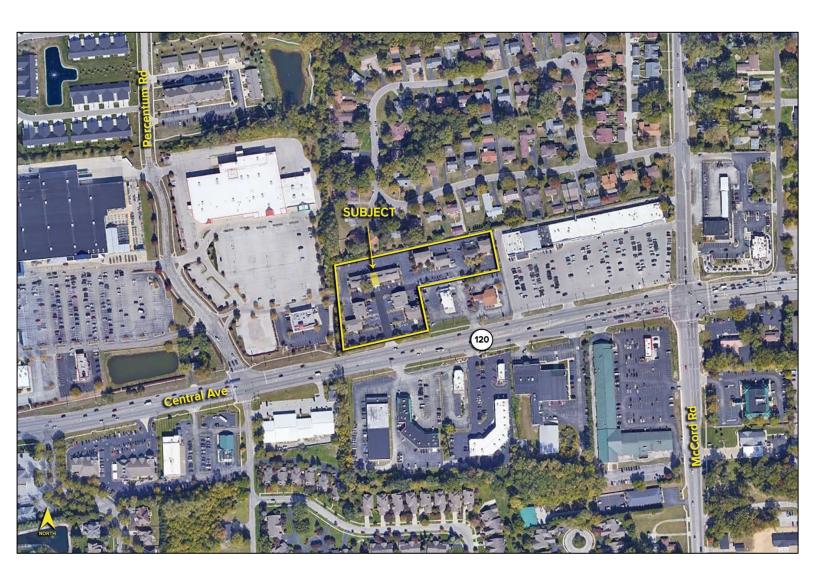

6800 W. CENTRAL AVENUE UNIT E - REAR SYLVANIA TOWNSHIP, OH 43617

**FULL-SERVICE COMMERCIAL REAL ESTATE** 

OFFICE CONDO FOR SALE OR LEASE 836 Square Feet Available

Closest Cross Street: McCord Road

County: Lucas Zoning: C-4

Parking: In common

Curb Cuts: One

Street: 4 lane with center turn

For more information, please contact:

MEGAN MALCZEWSKI, CCIM, SIOR (419) 249 6314 or (419) 215 1008 mmalczewski@signatureassociates.com SIGNATURE ASSOCIATES