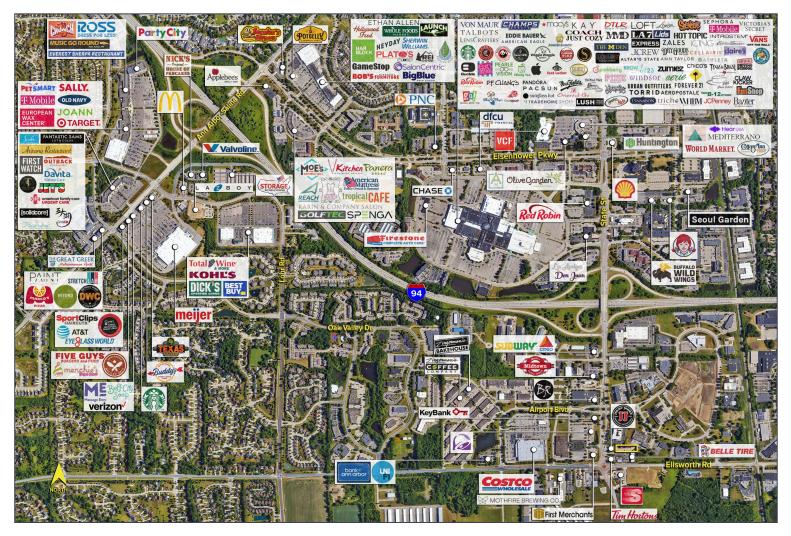

#### **PROPERTY FEATURES**

- 2,000 5,800 square feet available
- Ideal for contractor garage with grade level door – units starting at 2,000 square feet
- Zoned C3 Fringe Commercial, Permitted Uses: artist studio, general entertainment, indoor/outdoor recreation, auto sales/rental, outdoor sales, restaurant, wholesale building materials, adult or childcare, trade school, etc.
- Approved drive thru and overhead doors
- Located on busy State Street Road at I-94 exit
- Excellent location with high traffic counts neighboring Costco, Taco Bell, Tim Hortons and Jimmy John's top regional location
- Sale Price: \$1,100,000 (\$189.66/sq. ft.)