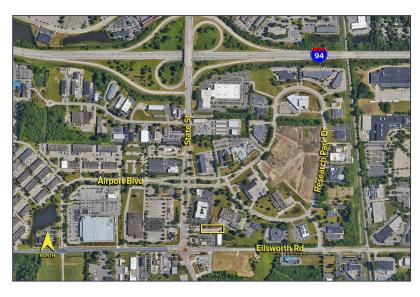

#### **PROPERTY FEATURES**

- 2,000 5,800 square feet available
- Ideal for contractor garage with grade level door – units starting at 2,000 square feet
- Zoned C3 Fringe Commercial, Permitted Uses: artist studio, general entertainment, indoor/outdoor recreation, auto sales/rental, outdoor sales, restaurant, wholesale building materials, adult or childcare, trade school, etc.
- Approved drive thru and overhead doors
- Located on busy State Street Road at I-94 exit
- Excellent location with high traffic counts neighboring Costco, Taco Bell, Tim Hortons and Jimmy John's top regional location
- Sale Price: \$1,100,000 (\$189.66/sq. ft.)

| TRAFFIC COUNTS (TWO-WAY) |                               |  |
|--------------------------|-------------------------------|--|
| 21,989                   | Ellsworth Rd. E. of State St. |  |
| 18,099                   | Ellsworth Rd. W. of State St. |  |
| 29,704                   | State St. N. of Ellsworth Rd. |  |
| 21,449                   | State St. S. of Ellsworth Rd. |  |