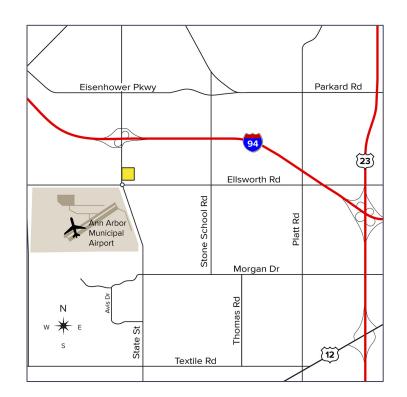

#### **PROPERTY FEATURES**

- 2,000 5,800 square feet available
- Ideal for contractor garage with grade level door – units starting at 2,000 square feet
- Zoned C3 Fringe Commercial, Permitted Uses: artist studio, general entertainment, indoor/outdoor recreation, auto sales/rental, outdoor sales, restaurant, wholesale building materials, adult or childcare, trade school, etc.
- Approved drive thru and overhead doors
- Located on busy State Street Road at I-94 exit
- Excellent location with high traffic counts neighboring Costco, Taco Bell, Tim Hortons and Jimmy John's top regional location
- Sale Price: \$1,100,000 (\$189.66/sq. ft.)