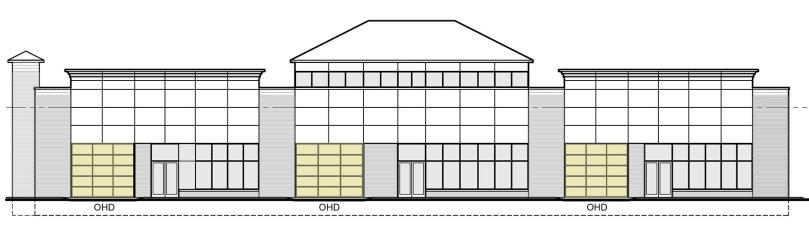

#### **INVESTMENT OPPORTUNITY**

Conceptual Rendering

#### **PROPERTY FEATURES**

- 2,000 5,800 square feet available
- Ideal for contractor garage with grade level door – units starting at 2,000 square feet
- Zoned C3 Fringe Commercial, Permitted Uses: artist studio, general entertainment, indoor/outdoor recreation, auto sales/rental, outdoor sales, restaurant, wholesale building materials, adult or childcare, trade school, etc.
- Approved drive thru and overhead doors
- Located on busy State Street Road at I-94 exit
- Excellent location with high traffic counts neighboring Costco, Taco Bell, Tim Hortons and Jimmy John's top regional location
- Sale Price: \$1,100,000 (\$189.66/sq. ft.)