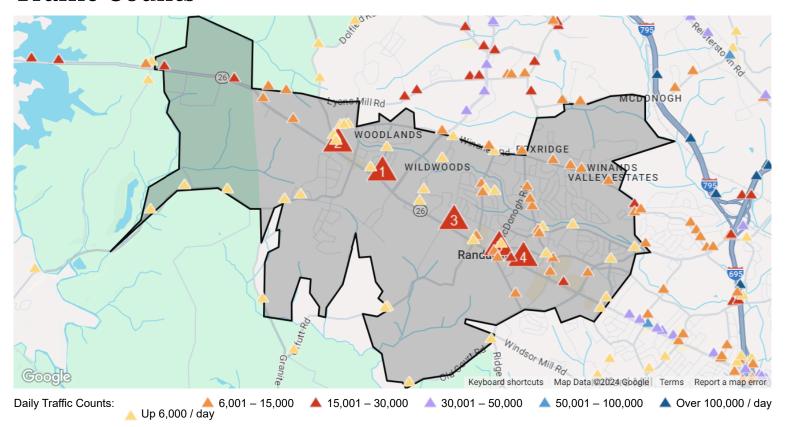

### **Traffic Counts**

## 28,156

2023 Est. daily traffic counts

Street: Liberty Rd Cross: Kings Oak Rd Cross Dir: NW Dist: 0.04 miles

| Histori<br>Year |          | counts<br>Count | Туре |
|-----------------|----------|-----------------|------|
| 2012            | <b>^</b> | 28,452          | AADT |
| 1995            | <b>_</b> | 20,000          | AADT |
|                 |          |                 |      |
|                 |          |                 |      |

### 27,066

2023 Est. daily traffic counts

Street: Liberty Road Cross: – Cross Dir: – Dist: –

Historical counts

| Year | Count  | Туре |
|------|--------|------|
| 2017 | 27,221 | AADT |
|      |        |      |
|      |        |      |
|      |        |      |
|      |        |      |

# 25,197

2023 Est. daily traffic counts

Street: Liberty Rd Cross: Chapman Rd Cross Dir: NW Dist: 0.15 miles

Historical counts

| Historical counts |   |        |      |
|-------------------|---|--------|------|
| Year              |   | Count  | Type |
|                   |   | 19,261 |      |
|                   |   | 26,982 |      |
| 2012              |   | 28,452 |      |
|                   | _ | 28,681 |      |
|                   |   | 28,570 |      |
|                   |   |        |      |

# 24,408

2023 Est. daily traffic counts

Street: Liberty Rd Cross: Briarstone Rd Cross Dir: NW Dist: 0.03 miles

Historical counts

| Year |          | Count  | Type |
|------|----------|--------|------|
| 2012 | <b>^</b> | 24,352 | AADT |
| 2011 | _        | 24,541 |      |
|      | _        | 24,440 |      |
| 2009 | <u> </u> | 24,852 | AADT |
| 2007 | •        | 25,620 | AADT |

# 24,098

2023 Est. daily traffic counts

Street: Liberty Rd
Cross: Fieldstone Rd
Cross Dir: SE
Dist: 0.05 miles

| Historical | counts |
|------------|--------|
|            |        |

| Т |
|---|
| Т |
| T |
| T |
| Т |
|   |

NOTE: Daily Traffic Counts are a mixture of actual and Estimates (\*)

| Population       | 1 Mile | 3 Miles | 5 Miles |
|------------------|--------|---------|---------|
| Male             | 6,530  | 32,651  | 77,559  |
| Female           | 7,792  | 38,164  | 89,337  |
| Total Population | 14,322 | 70,815  | 166,896 |
|                  |        |         |         |
| Age              | 1 Mile | 3 Miles | 5 Miles |
| Ages 0-14        | 3,039  | 14,270  | 32,608  |
| Ages 15-24       | 2,082  | 9,369   | 21,704  |
| Ages 25-54       | 5,552  | 28,725  | 66,793  |
| Ages 55-64       | 1,743  | 8,835   | 20,587  |
| Ages 65+         | 1,906  | 9,616   | 25,204  |
|                  |        |         |         |
| Race             | 1 Mile | 3 Miles | 5 Miles |
| White            | 1,271  | 11,958  | 45,076  |
| Black            | 12,528 | 53,988  | 107,374 |
| Am In/AK Nat     | N/A    | 28      | 95      |
| Hawaiian         | N/A    | N/A     | 12      |
| Hispanic         | 549    | 2,703   | 9,077   |
| Multi-Racial     | 762    | 4,592   | 14,690  |
|                  |        |         |         |