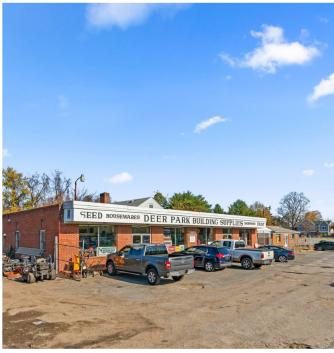

# MIXED USE PROPERTY FOR LEASE

9314 Liberty Rd Randallstown, MD 21133

9314 LIBERTY ROAD

### **PROPERTY OVERVIEW**

- Redevelopment/Owner User Opportunity FOR SALE
- Two highly visible retail buildings, three warehouses, one with auto service bay, storage and garage.
- Large fenced in storage lot.
- Ample parking in front of buildings.
- BR-AS Zoning: A versatile commercial zoning classification in Baltimore County, ideal for businesses catering to roadside travelers, with added allowances for automotive services such as gas stations, car washes, and repair shops
- Located on Liberty Road within the Reisterstown Road Corridor