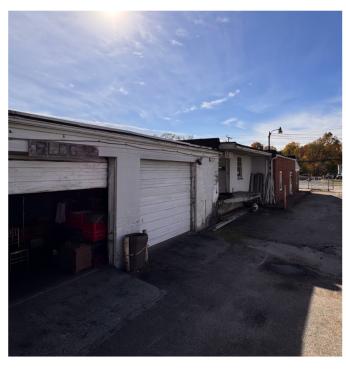

# **PROPERTY PHOTOS**

9314 LIBERTY RD RANDALLSTOWN, MD 21133

### **PROPERTY OVERVIEW**

- Redevelopment/Owner User Opportunity FOR SALE
- Two highly visible retail buildings, three warehouses, one with auto service bay, storage and garage.
- Large fenced in storage lot.
- Ample parking in front of buildings.
- BR-AS Zoning: A versatile commercial zoning classification in Baltimore County, ideal for businesses catering to roadside travelers, with added allowances for automotive services such as gas stations, car washes, and repair shops
- Located on Liberty Road within the Reisterstown Road Corridor