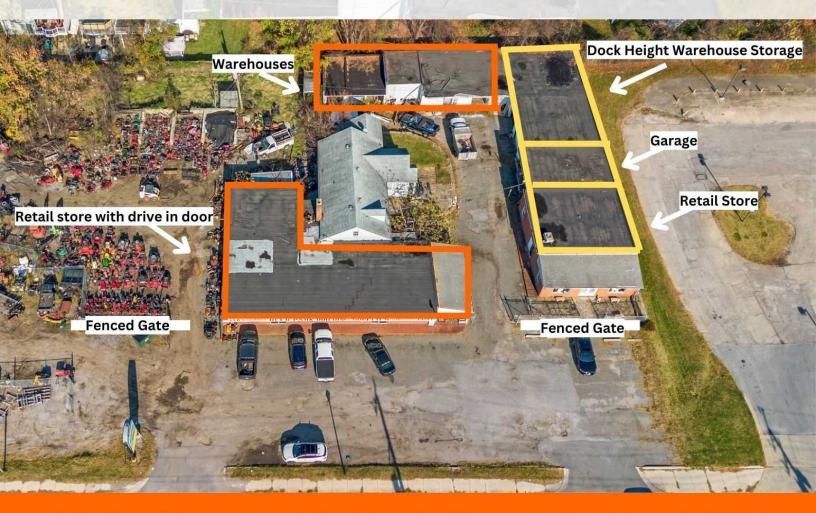

### **PROPERTY OVERVIEW**

- Redevelopment/Owner User Opportunity FOR SALE
- Two highly visible retail buildings, three warehouses, one with auto service bay, storage and garage.
- Large fenced in storage lot.
- Ample parking in front of buildings.
- BR-AS Zoning: A versatile commercial zoning classification in Baltimore County, ideal for businesses catering to roadside travelers, with added allowances for automotive services such as gas stations, car washes, and repair shops
- Located on Liberty Road within the Reisterstown Road Corridor

# **PROPERTY PHOTOS**

9314 LIBERTY RD RANDALLSTOWN, MD 21133