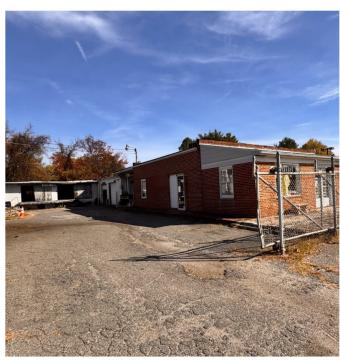

# **PROPERTY PHOTOS**

9314 LIBERTY RD RANDALLSTOWN, MD 21133

### **PROPERTY OVERVIEW**

- Redevelopment/Owner User Opportunity FOR SALE
- Two highly visible retail buildings, three warehouses, one with auto service bay, storage and garage.
- Large fenced in storage lot.
- Ample parking in front of buildings.
- BR-AS Zoning: A versatile commercial zoning classification in Baltimore County, ideal for businesses catering to roadside travelers, with added allowances for automotive services such as gas stations, car washes, and repair shops
- Located on Liberty Road within the Reisterstown Road Corridor