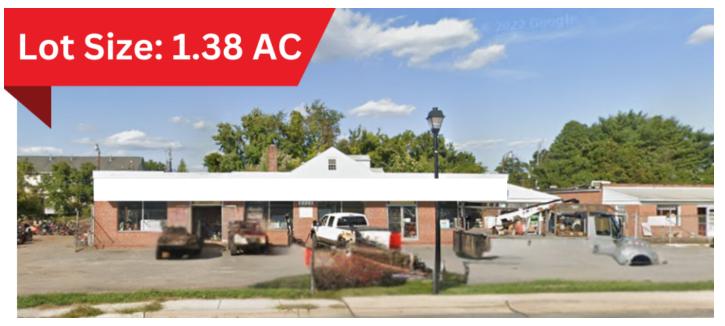

### **PROPERTY OVERVIEW**

- Redevelopment/Owner User Opportunity FOR SALE
- Two highly visible retail buildings, three warehouses, one with auto service bay, storage and garage.
- Large fenced in storage lot.
- Ample parking in front of buildings.
- BR-AS Zoning: A versatile commercial zoning classification in Baltimore County, ideal for businesses catering to roadside travelers, with added allowances for automotive services such as gas stations, car washes, and repair shops
- Located on Liberty Road within the Reisterstown Road Corridor

# **PROPERTY PHOTOS**

9314 LIBERTY RD RANDALLSTOWN, MD 21133