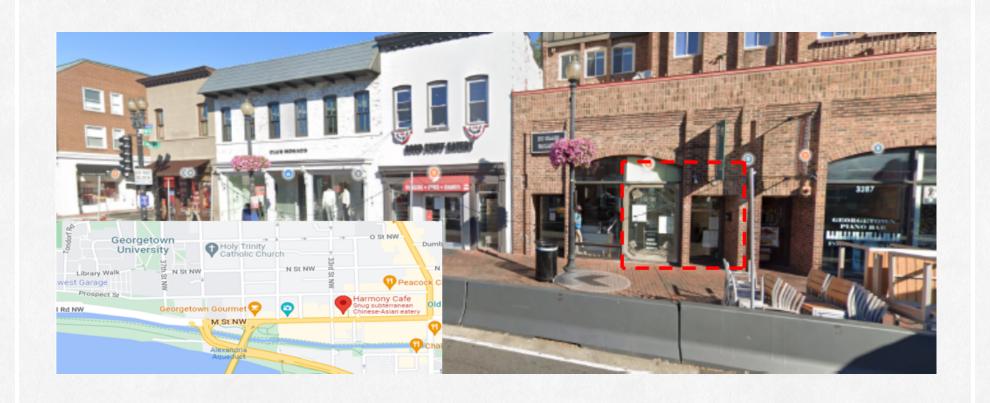

# 3287 1/2 M St. NW, Washington, DC 20007

#### PROPERTY SUMMARY

| ADDRESS        | 3287 1/2 M. St. NW, Washington, DC 20007 |
|----------------|------------------------------------------|
| SQUARE FOOTAGE | 1,800                                    |
| POSSIBLE USES  | Retail/Restaurant/Office                 |
| RESTROOMS      | 3                                        |

#### **HIGHLIGHTS**

- RARE INVESTMENT OPPORTUNITY IN THE HEART OF GEORGETOWN WITH TONS OF VEHICULAR & PEDESTRIAN TRAFFIC
- LONG TIME 20+ YEARS RESTAURANT IN PLACE. REAL ESTATE FOR SALE. KEEP USING IT AS A RESTAURANT OR CONVERT INTO NEW RETAIL OR OFFICE.
- WALKING DISTANCE TO GEORGETOWN U., GEORGETOWN WATERFRONT AND COUNTLESS OTHER HOT SPOTS.