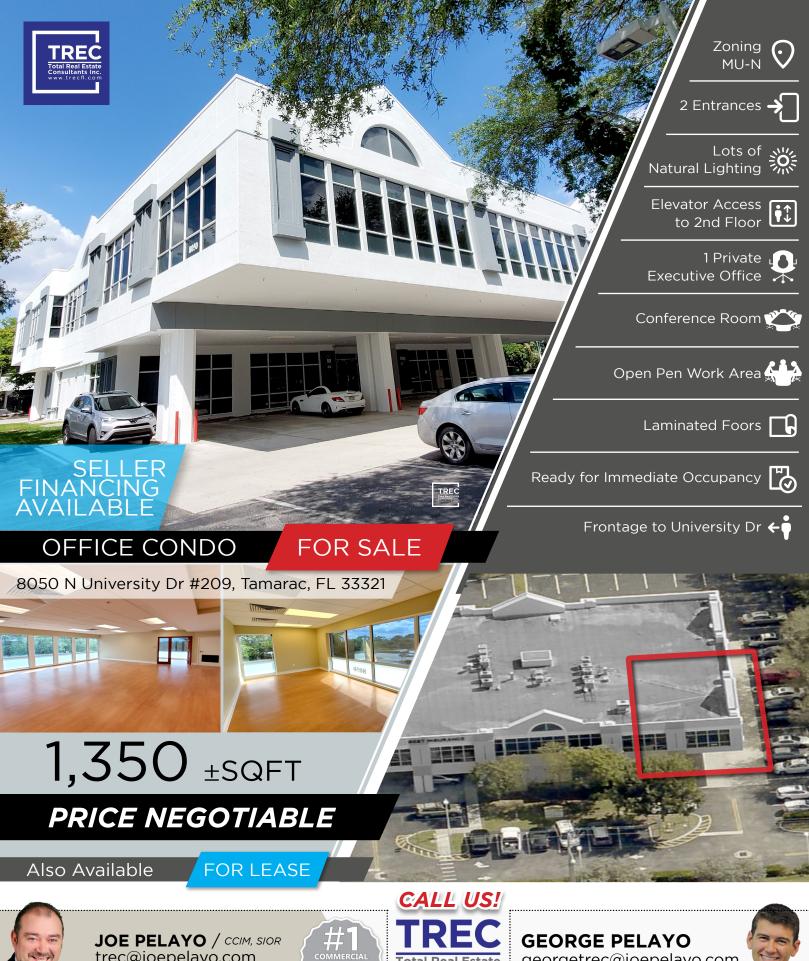

 Frontage to University Drive

- Close to Commercial Blvd
- 2 Vacant Units Available
- Semi Gross Lease (No CAM Charges)

narac, FL 33321 FOR LEASE

FOR LEASE

954.224.8773

IMMEDIATE OCCUPANCY

OPEN SPACE
UNIT 5810