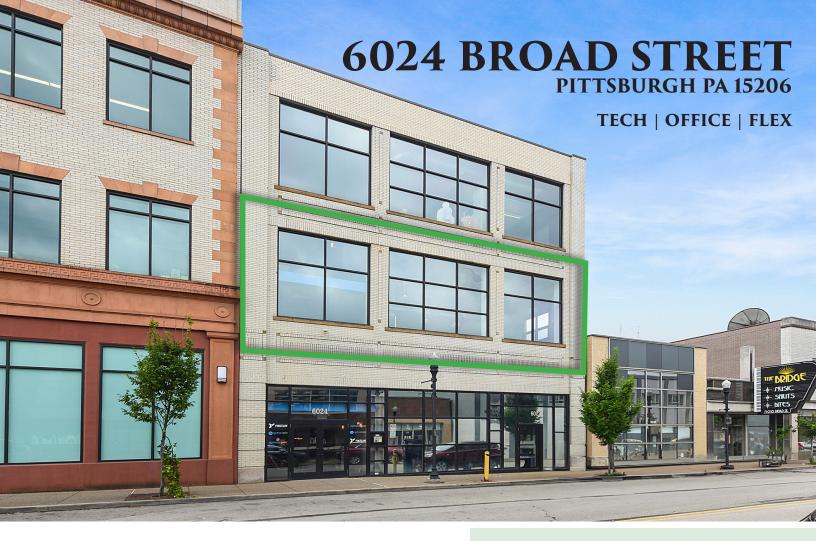

### PROPERTY HIGHLIGHTS

- 5,000 SF Very cool MUST-SEE property
- Second floor space
- Currently occupied by a high-tech, nationally ranked software accelerator who outgrew the space
- Rent: TBD

- Available: 1/1/24
- CAM/Taxes: TBD
- On bus line
- Class A elevators / stair lobby
- Various parking options:
   Street and public parking
   lot adjacent to property

- Indigo Square is centrally located in East Liberty, in the East End of Pittsburgh
- 1 minute from Duolingo headquarters
- 2 minutes from Google's Pittsburgh heaquarters
- 5 minutes to Oakland, CMU, Highland Park and Shadyside
- 10 minutes to
   Downtown Pittsburgh
- Next to high grossing Target