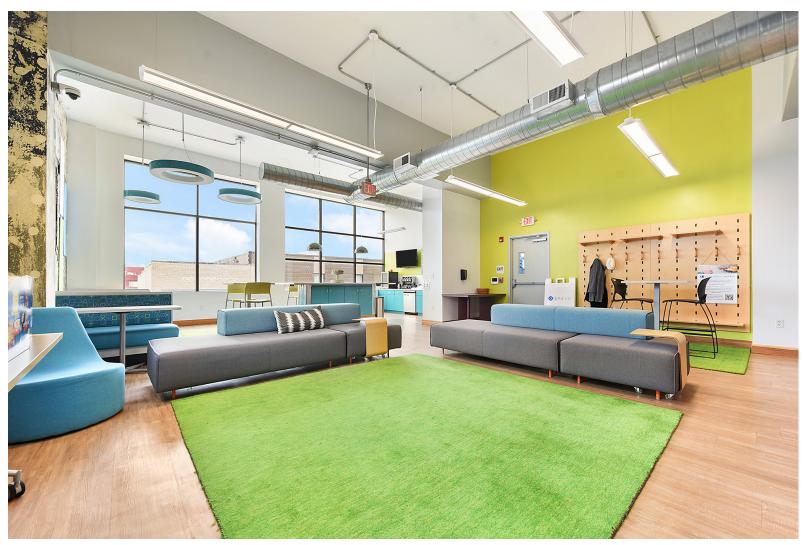

### PROPERTY HIGHLIGHTS

- 5,000 SF Very cool MUST-SEE property
- Second floor space
- Currently occupied by a high-tech, nationally ranked software accelerator who outgrew the space
- Rent: TBD

- Available: 1/1/24
- CAM/Taxes: TBD
- On bus line
- Class A elevators / stair lobby
- Various parking options:
   Street and public parking
   lot adjacent to property