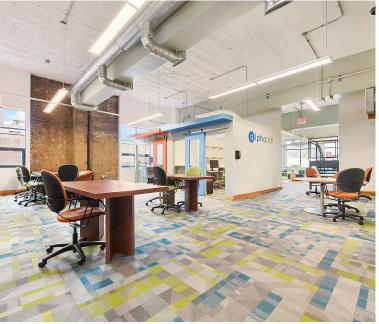

### PROPERTY HIGHLIGHTS

- 5,000 SF Very cool MUST-SEE property
- Second floor space
- Currently occupied by a high-tech, nationally ranked software accelerator who outgrew the space
- Rent: TBD

- Available: 1/1/24
- CAM/Taxes: TBD
- On bus line
- Class A elevators / stair lobby
- Various parking options:
   Street and public parking
   lot adjacent to property