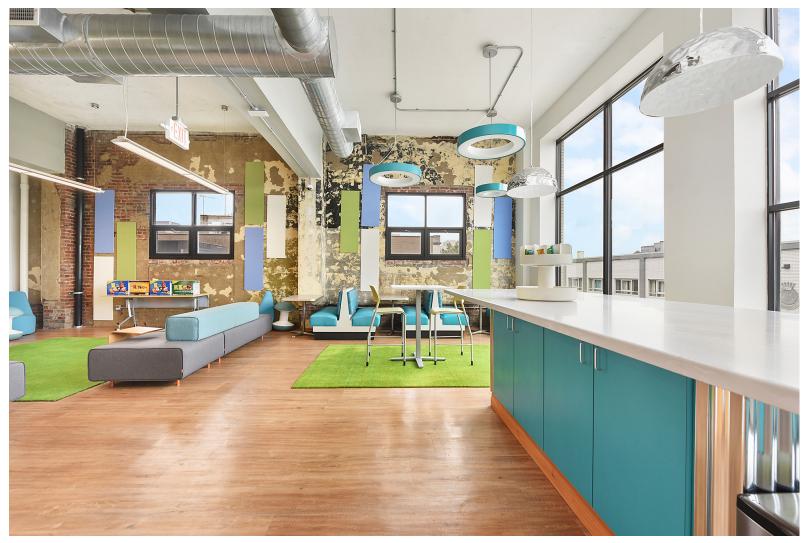

### PROPERTY HIGHLIGHTS

- 5,000 SF Very cool MUST-SEE property
- Second floor space
- Currently occupied by a high-tech, nationally ranked software accelerator who outgrew the space
- Rent: TBD

- Available: 1/1/24
- CAM/Taxes: TBD
- On bus line
- Class A elevators / stair lobby
- Various parking options:
   Street and public parking
   lot adjacent to property