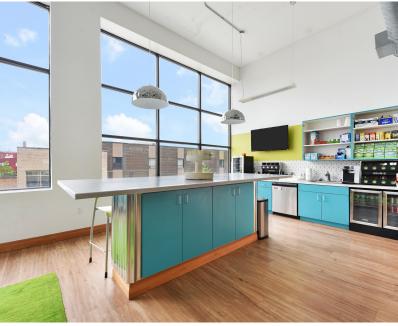

### PROPERTY HIGHLIGHTS

- 5,000 SF Very cool MUST-SEE property
- Second floor space
- Currently occupied by a high-tech, nationally ranked software accelerator who outgrew the space
- Rent: TBD

- Available: 1/1/24
- CAM/Taxes: TBD
- On bus line
- Class A elevators / stair lobby
- Various parking options:
   Street and public parking
   lot adjacent to property