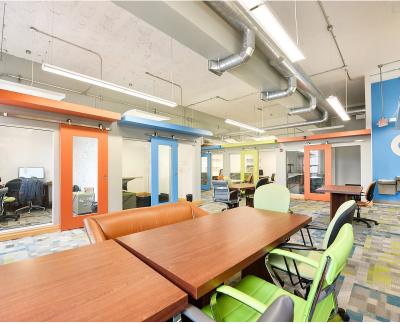

### PROPERTY HIGHLIGHTS

- 5,000 SF Very cool MUST-SEE property
- Second floor space
- Currently occupied by a high-tech, nationally ranked software accelerator who outgrew the space
- Rent: TBD

- Available: 1/1/24
- CAM/Taxes: TBD
- On bus line
- Class A elevators / stair lobby
- Various parking options:
   Street and public parking
   lot adjacent to property