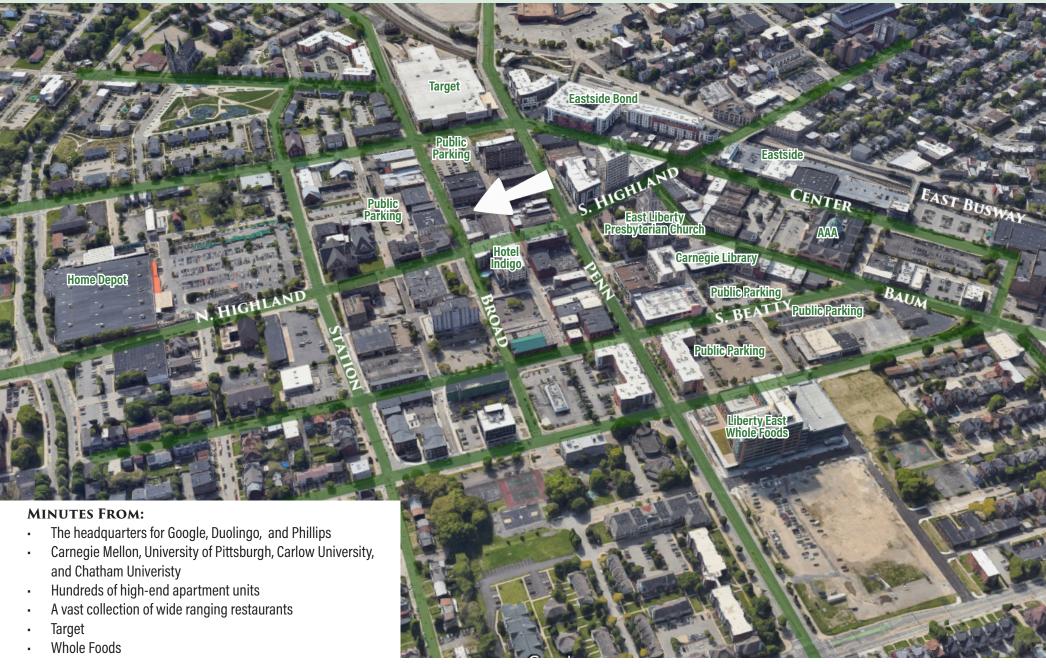

- Indigo Square is centrally located in East Liberty, in the East End of Pittsburgh
- 1 minute from Duolingo headquarters
- 2 minutes from Google's Pittsburgh heaquarters
- 5 minutes to Oakland, CMU, Highland Park and Shadyside
- 10 minutes to
   Downtown Pittsburgh
- Next to high grossing Target

- Close to major universities, hospitals and cultural institutions,
- Indigo Square
  is situated in an
  area that is highly
  conducive to business
  development
- Within walking distance to hotels, restaurants, apartments, entertainment, and Whole Foods
- Yinz Cam on 3rd Floor

## LOCATION