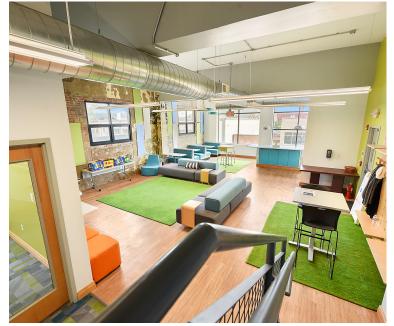

### PROPERTY HIGHLIGHTS

- 5,000 SF Very cool MUST-SEE property
- Second floor space
- Currently occupied by a high-tech, nationally ranked software accelerator who outgrew the space
- Rent: TBD

- Available: 1/1/24
- CAM/Taxes: TBD
- On bus line
- Class A elevators / stair lobby
- Various parking options:
   Street and public parking
   lot adjacent to property