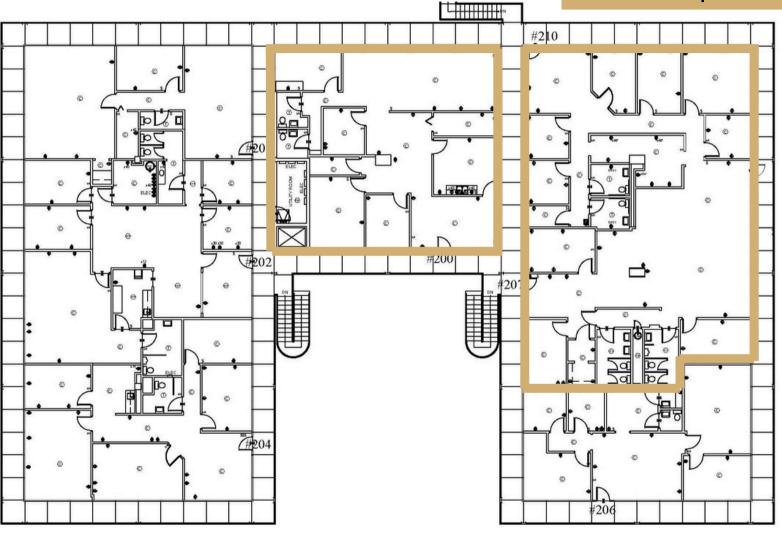

#### The Garden South

Suite 200 & 207 | Office

Suite 200 | 2,381<u>+</u> SF

Suite 207 | 4,260<u>+</u> SF

# The Tower | 2nd Floor

Suite 202 | Office

Suite 202 | 1,252<u>+</u> SF