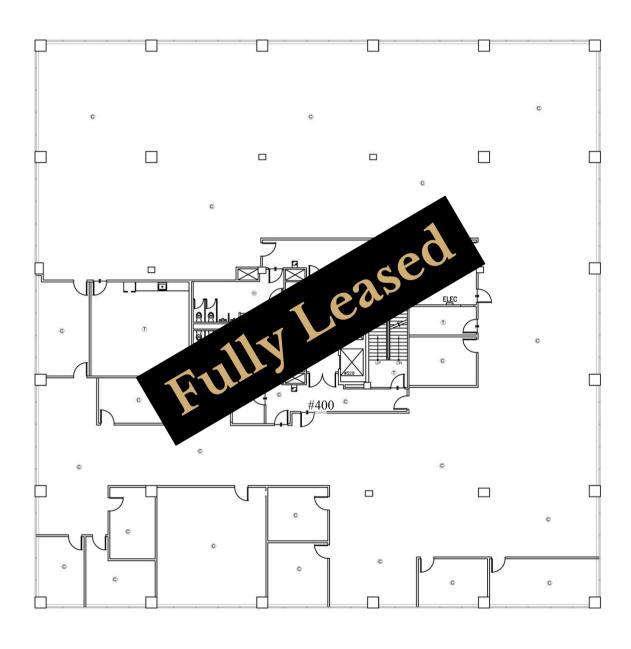

rst Floor

Fully Leased | Office







# The Tower | 2nd Floor

Suite 202 | Office

Suite 202 | 1,252<u>+</u> SF



### Available: Now

This information contained herein has been obtained from sources deemed to be reliable but is provided for demonstrative purposes only. This information is provided without any guarantee, its accuracy and reliability should be verified by interested parties, and it is subject to change without notice or obligation. Horrell Company assumes no responsibility for the accuracy or reliability of the information herein.



# The Tower | 3rd Floor

Suite 300 & 310 | Office

#### Suite 300 | 12,093<u>+</u> SF



#### Available: Now

Entire 3rd Floor Up To 16,627<u>+</u> SF Available

Suite 310 | 4,533<u>+</u> SF



# The Tower | 4th Floor

Fully Leased | Office





## The Tower | 5th Floor

Suite 504 | Office

### Available: Now



Suite 504 613<u>+</u> SF

This information contained herein has been obtained from sources deemed to be reliable but is provided for demonstrative purposes only. This information is provided without any guarantee, its accuracy and reliability should be verified by interested parties, and it is subject to change without notice or obligation. Horrell Company assumes no responsibility for the accuracy or reliability of the information herein.



### The Tower | 6th Floor

Suite 605 & 607 | Office

#### Suite 605 | 1,979<u>+</u> SF



### Available: Now

Suite 607 | 1,662<u>+</u> SF

This information contained herein has been obtained from sources deemed to be reliable but is provided for demonstrative purposes only. This