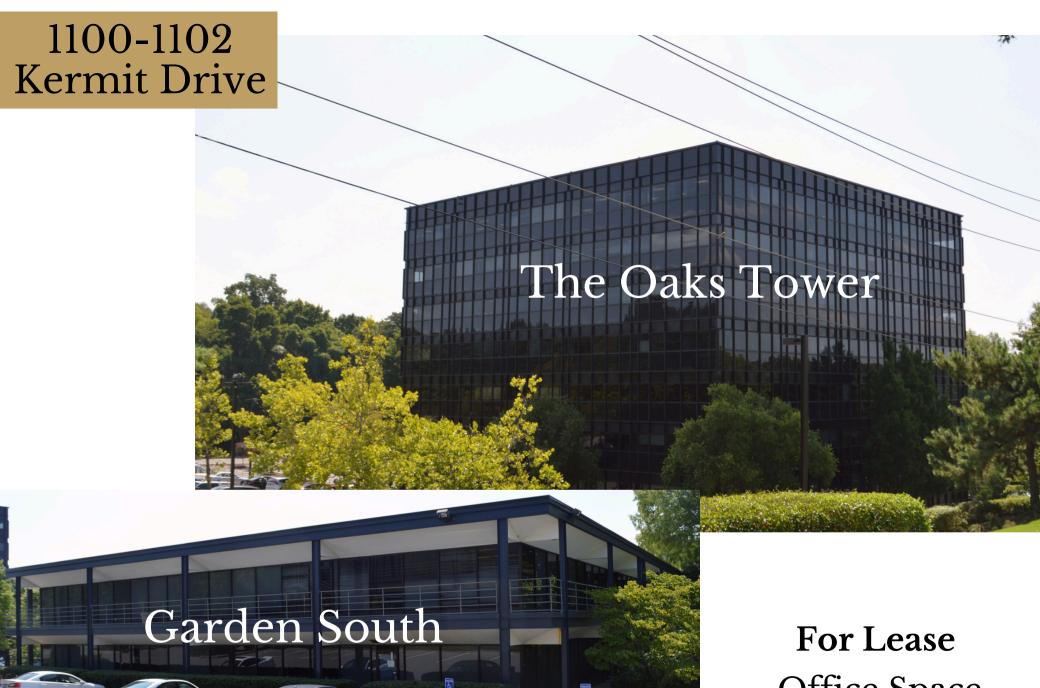

Office Space

# Property Overview

| ADDRESS    | 1100-1102 Kermit Drive<br>Nashville, TN |
|------------|-----------------------------------------|
| SIZE       | 118,240 <u>+</u> SF                     |
| PRICE      | \$16.00 - \$17.50 PSF                   |
| AVAILABLE  | 718± up to 16,627± SF                   |
| HIGHLIGHTS | Renovated Office Spaces                 |
|            | Conference Rooms Available              |

# FOR LEASE

#### The Garden South

Suite 108 | Office

# The Tower | First Floor

Fully Leased | Office