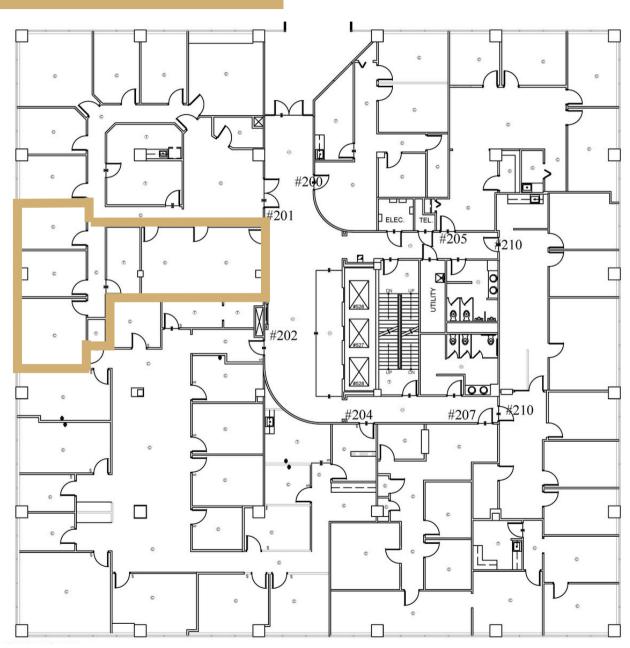

#### The Garden South

Suite 200 & 207 | Office

Suite 200 | 2,381<u>+</u> SF

Suite 207 | 4,260<u>+</u> SF