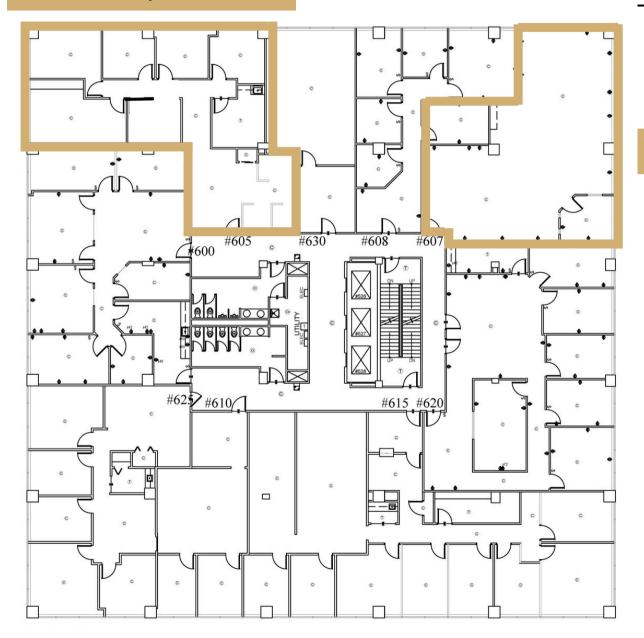

### The Tower | 6th Floor

Suite 605 & 607 | Office

#### Suite 605 | 1,979<u>+</u> SF

### Available: Now

Suite 607 | 1,662<u>+</u> SF

This information contained herein has been obtained from sources deemed to be reliable but is provided for demonstrative purposes only. This information is provided without any guarantee, its accuracy and reliability should be verified by interested parties, and it is subject to change without notice or obligation. Horrell Company assumes no responsibility for the accuracy or reliability of the information herein.