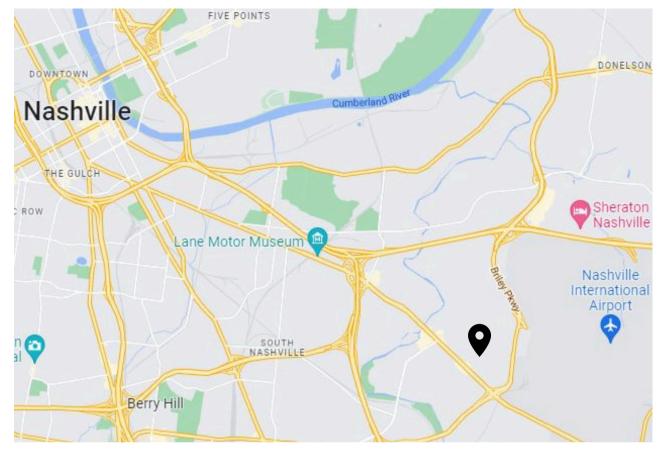

# Conveniently Located Within 15 Minutes:

#### **Located Near:**

- Nashville International Airport
- I-10
- I-65
- I-24
- I-440
- Briley Parkway