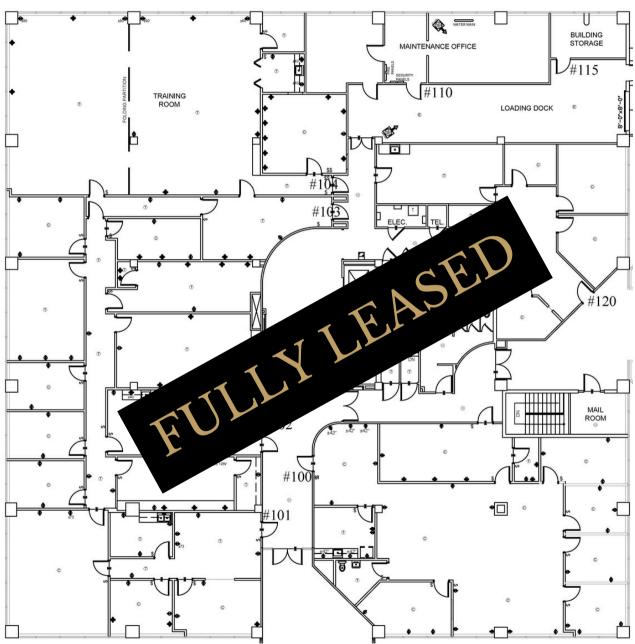

,240 <u>+</u> SF                     |
| PRICE      | \$16.00 - \$17.50 PSF                   |
| AVAILABLE  | 718± up to 16,627± SF                   |
| HIGHLIGHTS | Renovated Office Spaces                 |
|            | Conference Rooms Available              |

4.5 per 1,000 SF Parking Ratio

Outdoor Picnic Area

Turn-Key Build Out Available











# FOR LEASE

# Conveniently Located Within 15 Minutes:





















#### **Located Near:**

- Nashville International Airport
- I-10
- I-65
- I-24
- I-440
- Briley Parkway



#### The Garden South

Suite 108 | Office

### Available: Now



Suite 108 | 783<u>+</u> SF

#### The Garden South

Suite 200 & 207 | Office

Suite 200 | 2,381<u>+</u> SF

Suite 207 | 4,260<u>+</u> SF





# The Tower | First Floor

Fully Leased | Office







# The Tower | 2nd Floor

Suite 202 | Office

Suite 202 | 1,252<u>+</u> SF



### Available: Now

This information contained herein has been obtained from sources deemed to be reliable but is provided for demonstrative purposes only. This information is provided without any guarantee, its accuracy and reliability should be verified by interested parties, and it is subject to change without notice or obligation. Horrell Company assumes no responsibility for the accuracy or reliability of the information herein.



# The Tower | 3rd Floor

Suite 300 & 310 | Office

#### Suite 300 | 12,093<u>+</u> SF



#### Available: Now

Entire 3rd Floor Up To 16,627<u>+</u> SF Available

Suite 310 | 4,533<u>+</u> SF



# The Tower | 4th Floor

Fully Leased | Office





## The Tower | 5th Floor

Suit