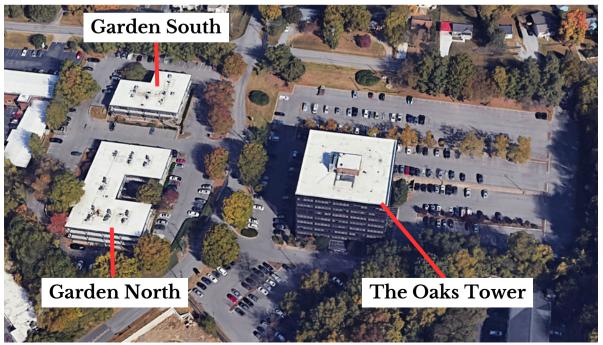

Office Space

# Property Overview

| ADDRESS    | 1100-1102 Kermit Drive<br>Nashville, TN |
|------------|-----------------------------------------|
| SIZE       | 118,240 <u>+</u> SF                     |
| PRICE      | \$16.00 - \$17.50 PSF                   |
| AVAILABLE  | 718± up to 16,627± SF                   |
| HIGHLIGHTS | Renovated Office Spaces                 |
|            | Conference Rooms Available              |

# FOR LEASE