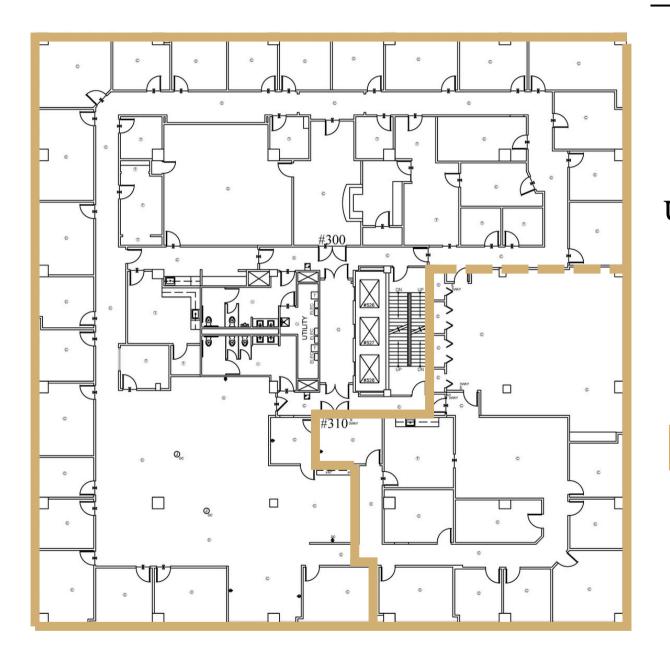

# The Tower | 3rd Floor

Suite 300 & 310 | Office

#### Suite 300 | 12,093<u>+</u> SF

#### Available: Now

Entire 3rd Floor Up To 16,627<u>+</u> SF Available

Suite 310 | 4,533<u>+</u> SF