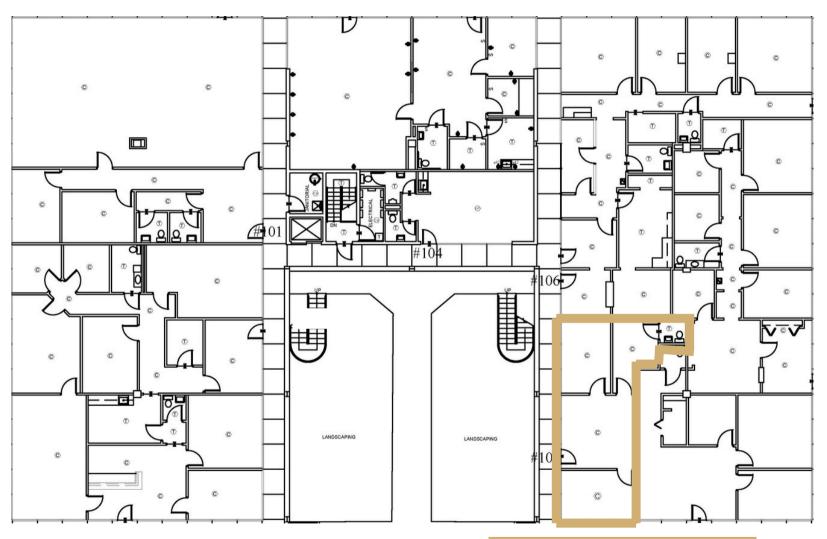

#### The Garden South

Suite 108 | Office

### Available: Now

Suite 108 | 783<u>+</u> SF