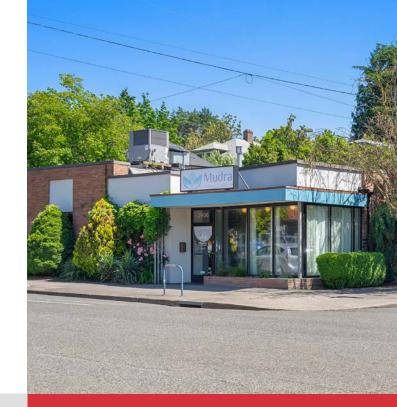

# 2906 NE Glisan St

NNN leased single tenant building in the vibrant Kerns neighborhood of Portland

### **CONTACT**

Nick Ostroff Joe Sandahl 503 709 4442 / nostroff@naielliott.com 503 310 9973 / jsandahl@naielliott.com

| ADDRESS          | 2906 NE Glisan St, Portland, OR 97232   |
|------------------|-----------------------------------------|
| PRICE/RATE       | \$795,000                               |
| CAP RATE         | 7.6%                                    |
| BUILDING SIZE    | 3,860 SF                                |
| SITE             | 4500 SF (0.10 AC)                       |
| TYPE             | Retail                                  |
| YEAR BUILT       | 1954                                    |
| NUMBER OF FLOORS | One                                     |
| ZONING           | Commercial mixed use (CM2)              |
| TRAFFIC COUNTS   | NE Glisan & 32nd Ave - 17,616 ADT ('19) |