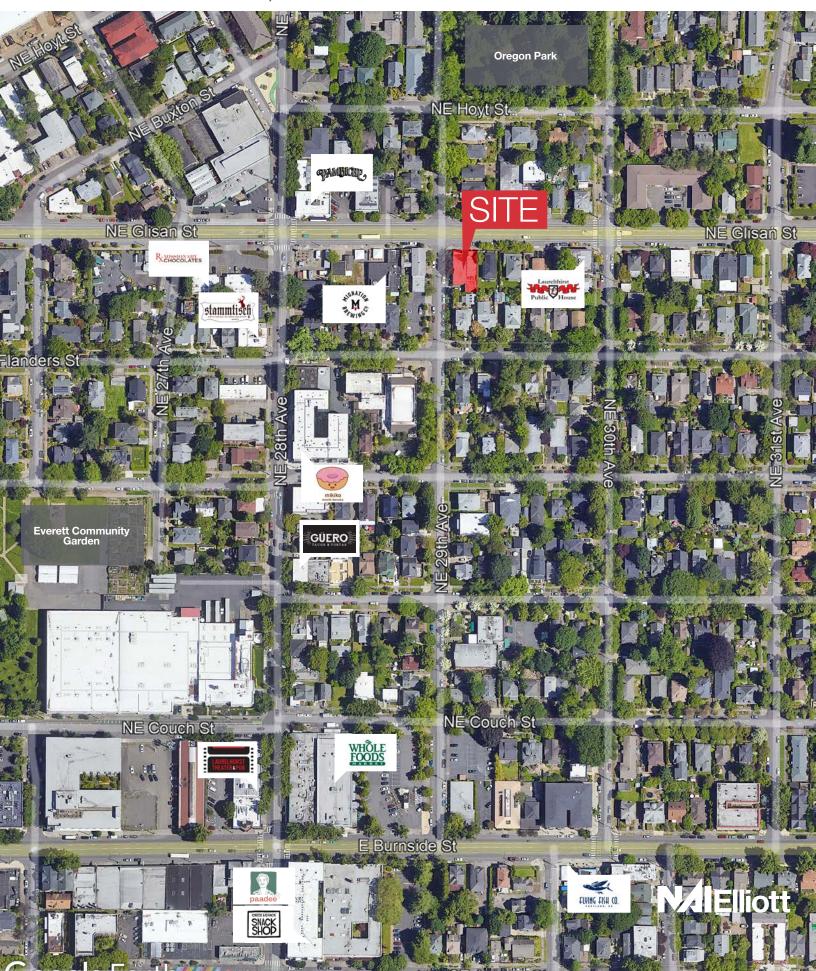

## Location Map

#### **NEARBY BUSINESSES**

- Whole Foods Market
- Laurelthirst Public House
- Migration Brewing
- Laurelhurst Market
- Music Millenium
- Crema Coffee + Bakery
- Bamboo Sushi
- Screen Door Eastside
- Matador East Portland
- Stammtisch
- Pambiche
- Dave's Hot Chicken
- Providore Fine Foods
- Laurelhurst Theater
- Paadee