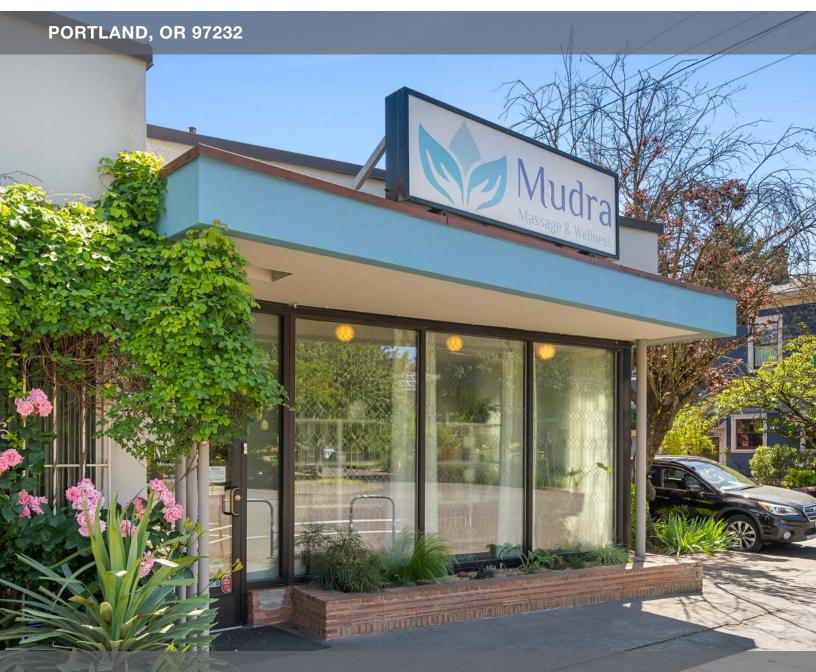

# 2906 NE Glisan St

NNN leased single tenant building in the vibrant Kerns neighborhood of Portland

### **CONTACT**

Nick Ostroff Joe Sandahl 503 709 4442 / nostroff@naielliott.com 503 310 9973 / jsandahl@naielliott.com

| ADDRESS          | 2906 NE Glisan St, Portland, OR 97232   |
|------------------|-----------------------------------------|
| PRICE/RATE       | \$795,000                               |
| CAP RATE         | 7.6%                                    |
| BUILDING SIZE    | 3,860 SF                                |
| SITE             | 4500 SF (0.10 AC)                       |
| TYPE             | Retail                                  |
| YEAR BUILT       | 1954                                    |
| NUMBER OF FLOORS | One                                     |
| ZONING           | Commercial mixed use (CM2)              |
| TRAFFIC COUNTS   | NE Glisan & 32nd Ave - 17,616 ADT ('19) |