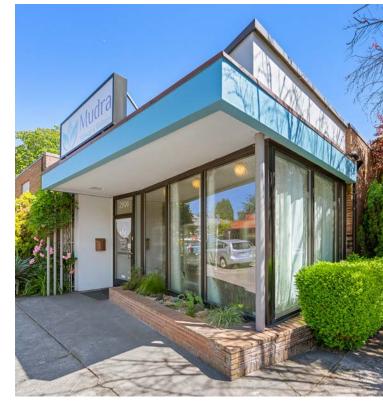

# 2906 NE Glisan St

NNN leased single tenant building in the vibrant Kerns neighborhood of Portland

### **CONTACT**

Nick Ostroff Joe Sandahl 503 709 4442 / nostroff@naielliott.com 503 310 9973 / jsandahl@naielliott.com

| ADDRESS          | 2906 NE Glisan St, Portland, OR 97232   |
|------------------|-----------------------------------------|
| PRICE/RATE       | \$795,000                               |
| CAP RATE         | 7.6%                                    |
| BUILDING SIZE    | 3,860 SF                                |
| SITE             | 4500 SF (0.10 AC)                       |
| TYPE             | Retail                                  |
| YEAR BUILT       | 1954                                    |
| NUMBER OF FLOORS | One                                     |
| ZONING           | Commercial mixed use (CM2)              |
| TRAFFIC COUNTS   | NE Glisan & 32nd Ave - 17,616 ADT ('19) |