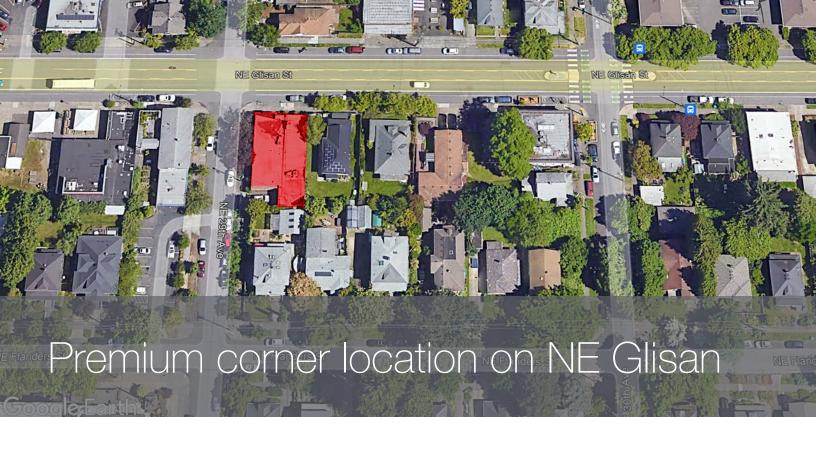

## Location Map

### **CONTACT**

Nick Ostroff Joe Sandahl 503 709 4442 / nostroff@naielliott.com 503 310 9973 / jsandahl@naielliott.com

| ADDRESS          | 2906 NE Glisan St, Portland, OR 97232   |
|------------------|-----------------------------------------|
| PRICE/RATE       | \$795,000                               |
| CAP RATE         | 7.6%                                    |
| BUILDING SIZE    | 3,860 SF                                |
| SITE             | 4500 SF (0.10 AC)                       |
| TYPE             | Retail                                  |
| YEAR BUILT       | 1954                                    |
| NUMBER OF FLOORS | One                                     |
| ZONING           | Commercial mixed use (CM2)              |
| TRAFFIC COUNTS   | NE Glisan & 32nd Ave - 17,616 ADT ('19) |