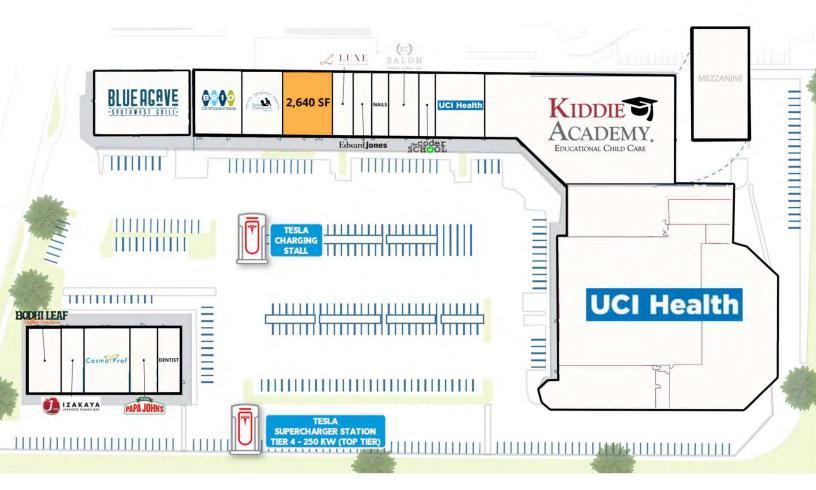

# 2,640 SF For Lease

#### **PROPERTY HIGHLIGHTS**

- Tenants include UCI Health (22,206 SF), Blue Agave, Kiddie Academy, and Papa Johns.
- Ideal for retail, service, or office tenants
- Located near one of the busiest intersections in Yorba Linda (Yorba Linda Blvd. & Imperial Hwy)

| SPACES           | SPACE SIZE      |                          |                          |
|------------------|-----------------|--------------------------|--------------------------|
| Suite 18615-17   | 2,640 SF        |                          |                          |
|                  |                 |                          |                          |
| DEMOGRAPHICS     | 1 MILE          | <b>3 MILES</b>           | 5 MILES                  |
| Total Households | 1 MILE<br>4,101 | <b>3 MILES</b><br>34,851 | <b>5 MILES</b><br>85,616 |
|                  |                 |                          |                          |