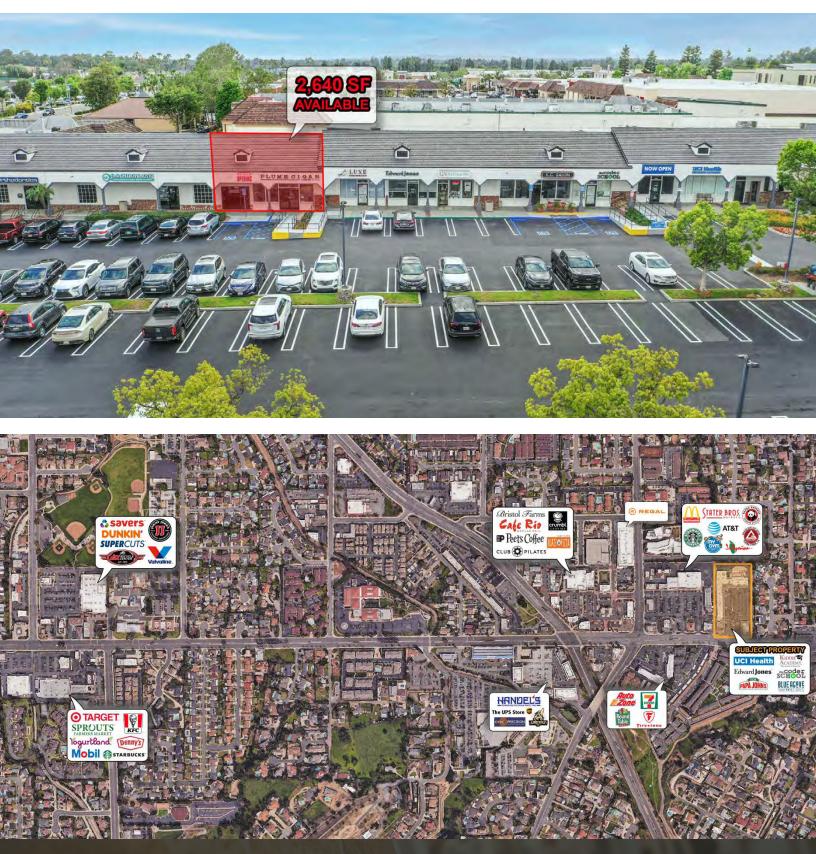

# 2,640 SF For Lease

The Property has ideal street frontage along highly trafficked Yorba Linda Blvd. (40,000 cars per day) and capitalizes on its excellent exposure with appealing monument signage. It's located approximately ¼ mile east of Imperial Highway (over 60,000 cars per day), one of North Orange County's most important thoroughfares. This location provides the center's retailers with immediate accessibility to residents from neighboring communities of Fullerton, Brea and Anaheim Hills.

#### **PROPERTY HIGHLIGHTS**

- Tenants include UCI Health (22,206 SF), Blue Agave, Kiddie Academy, and Papa Johns.
- Ideal for retail, service, or office tenants
- Located near one of the busiest intersections in Yorba Linda (Yorba Linda Blvd. & Imperial Hwy)