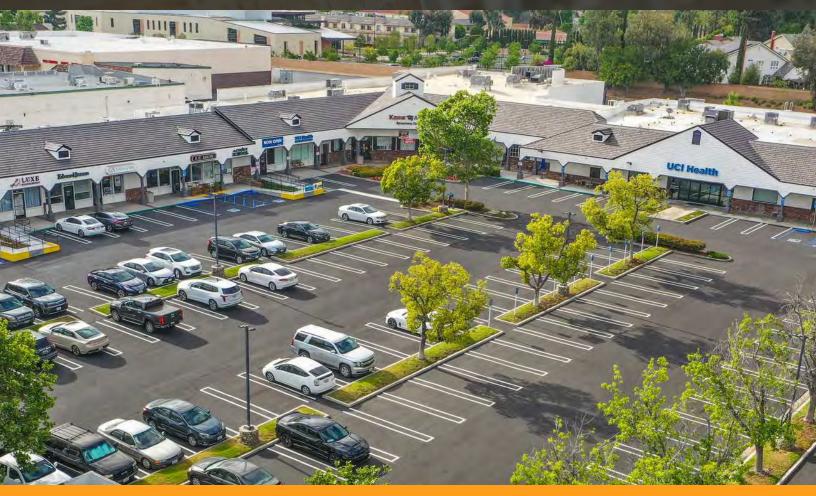

# 2,640 SF For Lease

### **PROPERTY DESCRIPTION**

The Property benefits from an extremely infill location and affluent surrounding demographic. Within a mile of the Property the median home value is\$1,001,541 and the average household income is \$162,000, far exceeding the national and state averages.

The Property has ideal street frontage along highly trafficked Yorba Linda Blvd. (40,000 cars per day) and capitalizes on its excellent exposure with appealing monument signage. It's located approximately ¼ mile east of Imperial Highway (over 60,000 cars per day), one of North Orange County's most important thoroughfares. This location provides the center's retailers with immediate accessibility to residents from neighboring communities of Fullerton, Brea and Anaheim Hills.

#### **PROPERTY HIGHLIGHTS**

- Tenants include UCI Health (22,206 SF), Blue Agave, Kiddie Academy, and Papa Johns.
- Ideal for retail, service, or office tenants
- Located near one of the busiest intersections in Yorba Linda (Yorba Linda Blvd. & Imperial Hwy)