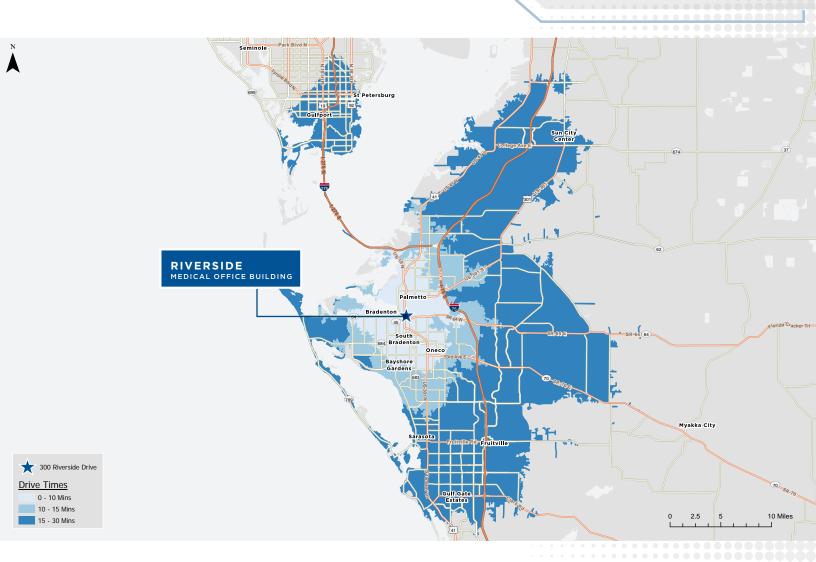

### DEMOGRAPHICS

 1 MILE
 3 MILES
 5 MILES

 2022 TOTAL POPULATION
 106,722
 242,327
 740,546

 2022 MEDIAN AGE
 42.6 Yrs
 46.7 Yrs
 48.7 Yrs

 2022 AVERAGE HOUSEHOLD INCOME
 \$53,281
 \$57,153
 \$68,409

Building owned and managed by **HEALTHCARE REALTY** 