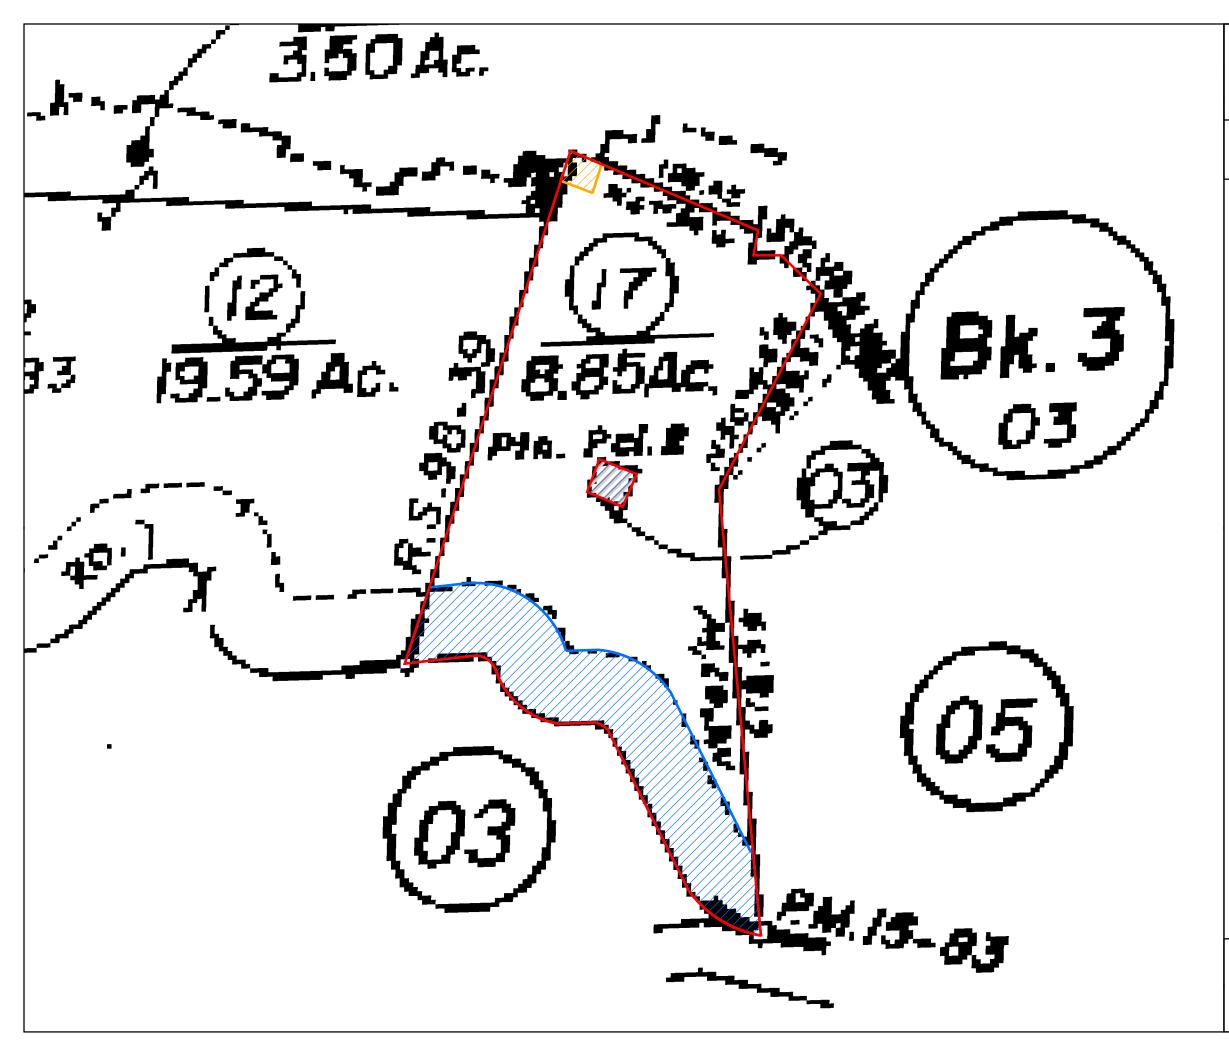

File No.: 7108361

Location: Marin County, CA

## Legend

PARCEL ONE

NOT A PART

10/20/1916 Bk184 Pg17 (Water, Conduit Lines, Or Pipes, Including Poles And Wires And A Wagon Road)

10/23/1916 Bk183 Pg106 (Conduits, Roadway, Tunnels, Dams, Public Utilities - Not Plottable)

04/17/1987 #1987-25812 (Roadway And Public Utility)

This map may or may not be an accurate description or identification of the land and is not intended nor may be it relied upon as a survey of the land depicted hereon. This map is solely intended to provide orientation as to the general location of the parcel or parcels depicted herein. First American Title Company, its subsidiaries and affiliates, expressly disclaim any and all liability for all loss or damage which may result from reliance or use of this map.