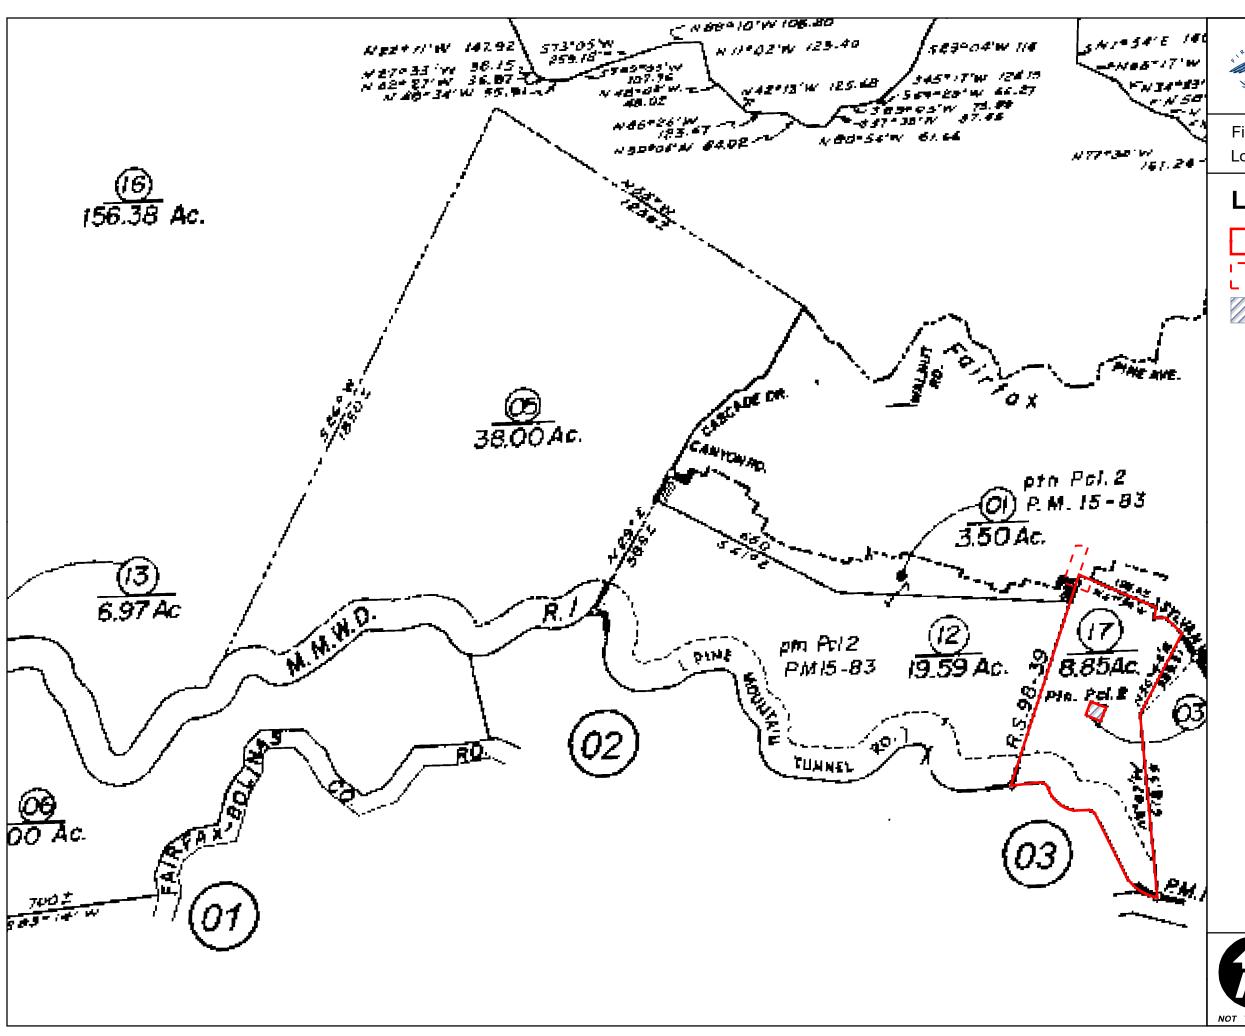

File No.: 7108361

Location: Marin County, CA

## Legend

This map may or may not be an accurate description or identification of the land and is not intended nor may be it relied upon as a survey of the land depicted hereon. This map is solely intended to provide orientation as to the general location of the parcel or parcels depicted herein. First American Title Company, its subsidiaries and affiliates, expressly disclaim any and all liability for all loss or damage which may result from reliance or use of this map.