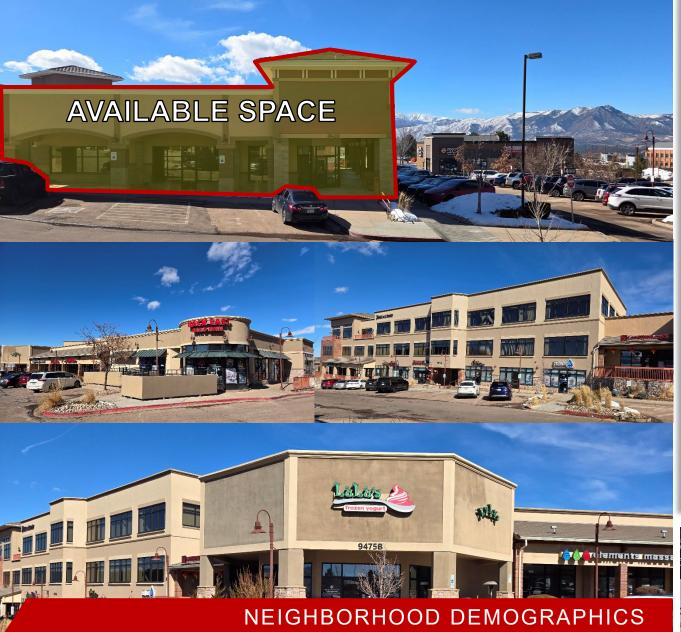

## Pine Creek Village Center

9420 Briar Village Pt 420 Chapel Hills Dr Colorado Springs, CO 80921

NEW RETAIL SPACE AVAILABLE <u>+</u> 1,452-3,200 SF

### **Project Highlights**

- Phenomenal Retail Opportunity in the Heart of the Prestigious Briargate Community
- Amazing Mountain Views & Easy Access to I-25
- Located in Close Proximity to The Promenade Shops at Briargate and Chapel Hills Mall
  - Home to a collection of national and regional retail tenants and delectable restaurants
- Briargate is a 9,600 acre master planned development with residential neighborhoods, Class A office space, schools, the Pine Creek Golf Course, and the Briargate Business Campus, which is home to fortune 500 companies like T. Rowe Price, Progressive Insurance, and Lockheed Martin.

## ±1,452-3,200 SF Retail Space Available For Lease

Mark Useman Senior Broker +1 719 667 6871 • useman@highlandcommercial.com