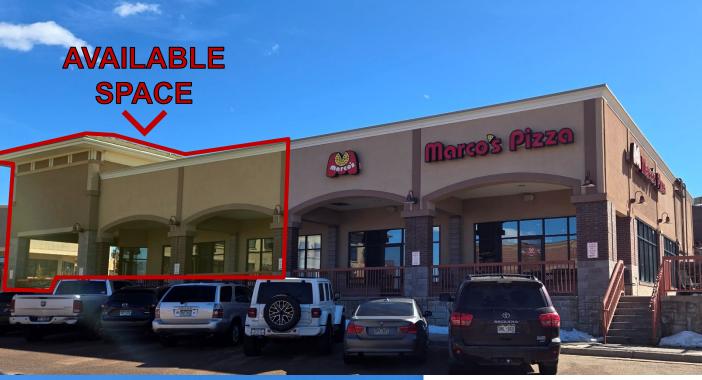

## Pine Creek Village Center

9420 Briar Village Pt 420 Chapel Hills Dr Colorado Springs, CO 80921

NEW RETAIL SPACE AVAILABLE <u>+</u> 1,452-3,200 SF

## ±1,452-3,200 SF Retail Space Available For Lease

Mark Useman Senior Broker +1 719 667 6871 • useman@highlandcommercial.com