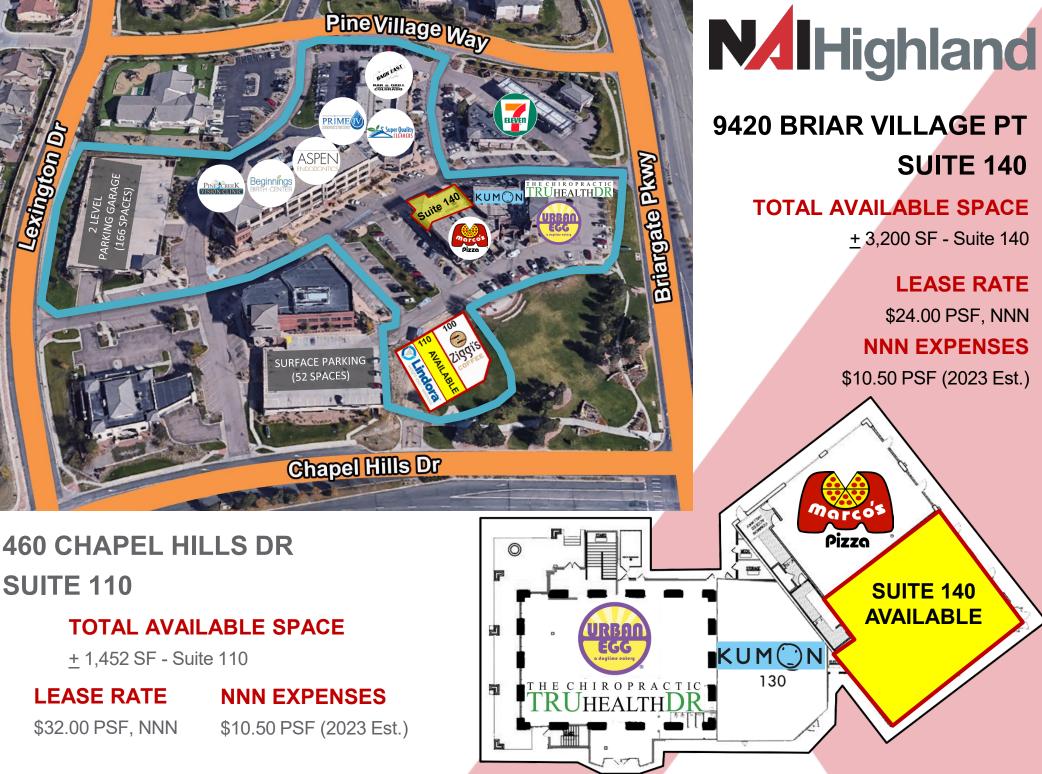

## Pine Creek Village Center

9420 Briar Village Pt 420 Chapel Hills Dr Colorado Springs, CO 80921

NEW RETAIL SPACE AVAILABLE <u>+</u> 1,452-3,200 SF

### **Project Highlights**

- Phenomenal Retail Opportunity in the Heart of the Prestigious Briargate Community
- Amazing Mountain Views & Easy Access to I-25
- Located in Close Proximity to The Promenade Shops at Briargate and Chapel Hills Mall
  - Home to a collection of national and regional retail tenants and delectable restaurants
- Briargate is a 9,600 acre master planned development with residential neighborhoods, Class A office space, schools, the Pine Creek Golf Course, and the Briargate Business Campus, which is home to fortune 500 companies like T. Rowe Price, Progressive Insurance, and Lockheed Martin.

## ±1,452-3,200 SF Retail Space Available For Lease

Mark Useman Senior Broker +1 719 667 6871 • useman@highlandcommercial.com