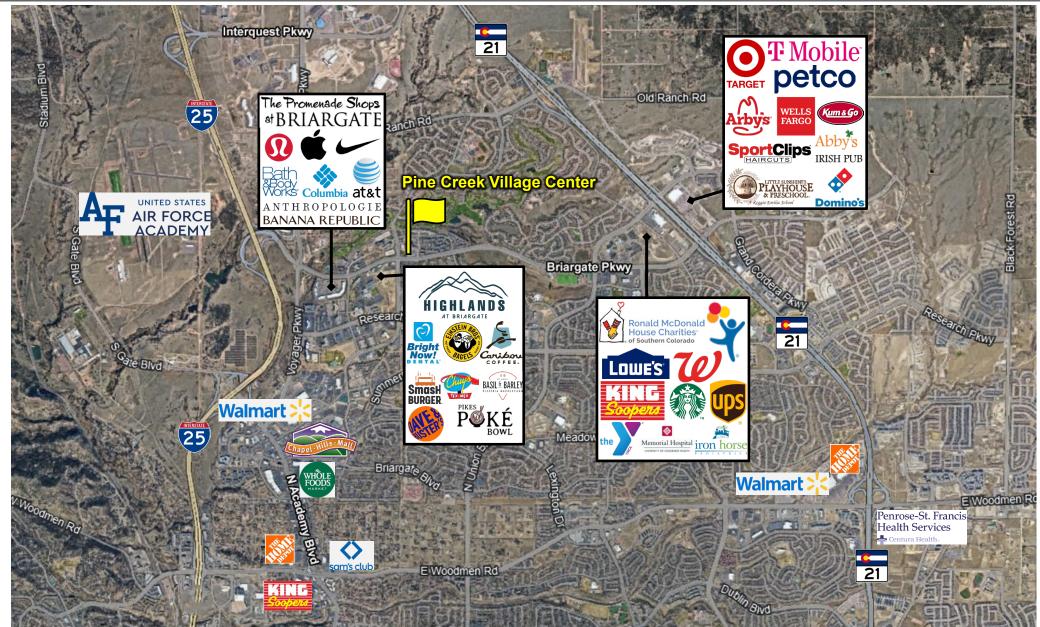

### **Project Highlights**

- Phenomenal Retail Opportunity in the Heart of the Prestigious Briargate Community
- Amazing Mountain Views & Easy Access to I-25
- Located in Close Proximity to The Promenade Shops at Briargate and Chapel Hills Mall
  - Home to a collection of national and regional retail tenants and delectable restaurants
- Briargate is a 9,600 acre master planned development with residential neighborhoods, Class A office space, schools, the Pine Creek Golf Course, and the Briargate Business Campus, which is home to fortune 500 companies like T. Rowe Price, Progressive Insurance, and Lockheed Martin.