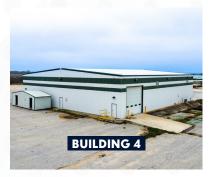

#### **BUILDING 4**

- +/- 9,968 SF Warehouse
- Can build out new office
- Two 16' grade level doors