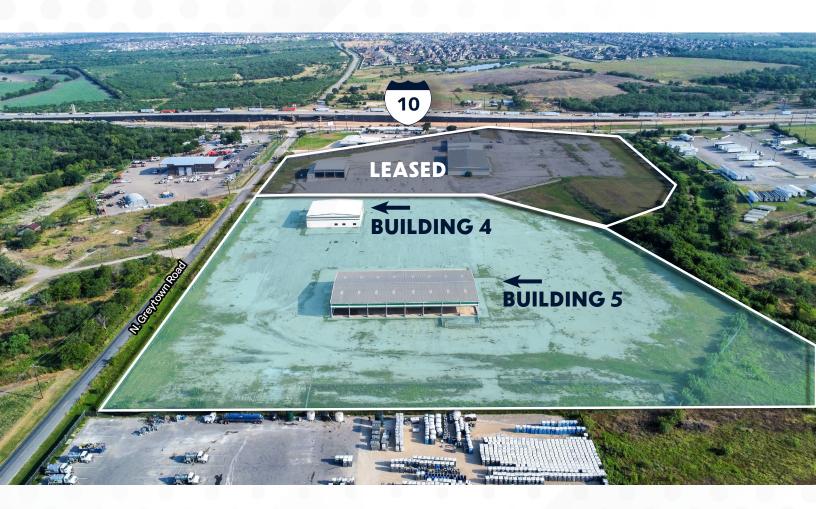

Up to 30,545 SF on 6-13.48 Acres Available For Sale or Lease

This property offers up to **30,545 SF of industrial improvements on 13.48 acres** at the intersection of Graytown Road and IH-10 in the East San Antonio submarket. The site is mostly asphalt and compacted base. IH-10 is in the process of being widened and will include a **new overpass** at Graytown Road.

#### **BUILDING 4**

- +/- 9,968 SF Warehouse
- Can build out new office
- Two 16' grade level doors

#### **BUILDING 5**

- +/- 20,577 SF Warehouse
- Open sided warehouse with concrete pad (can enclose & build-out new office)

Up to 30,545 SF on 6-13.48 Acres Available For Sale or Lease

Option B: ± 9,968 SF on 6 Acres