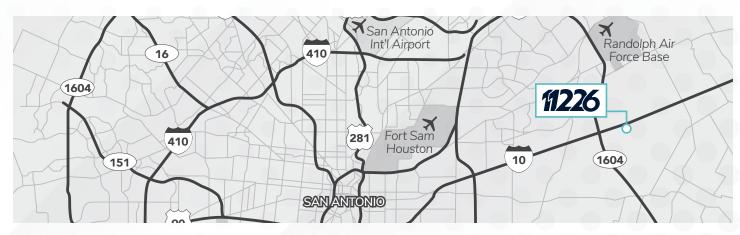

Up to 30,545 SF on 6-13.48 Acres Available For Sale or Lease

This property offers up to **30,545 SF of industrial improvements on 13.48 acres** at the intersection of Graytown Road and IH-10 in the East San Antonio submarket. The site is mostly asphalt and compacted base. IH-10 is in the process of being widened and will include a **new overpass** at Graytown Road.