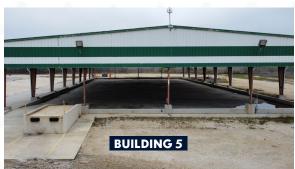

#### **BUILDING 5**

- +/- 20,577 SF Warehouse
- Open sided warehouse with concrete pad (can enclose & build-out new office)

Up to 30,545 SF on 6-13.48 Acres Available For Sale or Lease

Option B: ± 9,968 SF on 6 Acres