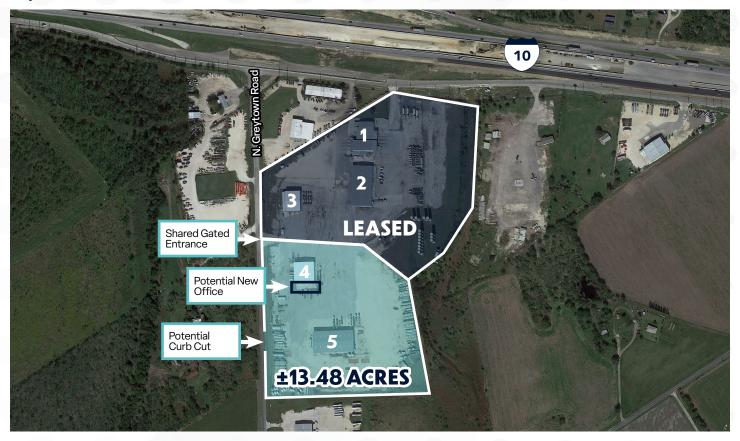

### Option A: 30,545 SF on 13.48 Acres

#### **BUILDING 4**

- +/- 9,968 SF Warehouse
- Can build out new office
- Two 16' grade level doors

#### **BUILDING 5**

- +/- 20,577 SF Warehouse
- Open sided warehouse with concrete pad (can enclose & build-out new office)

Up to 30,545 SF on 6-13.48 Acres Available For Sale or Lease

Option B: ± 9,968 SF on 6 Acres