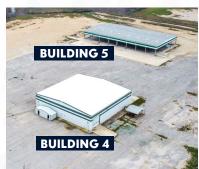

### Option A: 30,545 SF on 13.48 Acres

#### **BUILDING 4**

- +/- 9,968 SF Warehouse
- Can build out new office
- Two 16' grade level doors

#### **BUILDING 5**

- +/- 20,577 SF Warehouse
- Open sided warehouse with concrete pad (can enclose & build-out new office)

Up to 30,545 SF on 6-13.48 Acres Available For Sale or Lease

Option B: ± 9,968 SF on 6 Acres