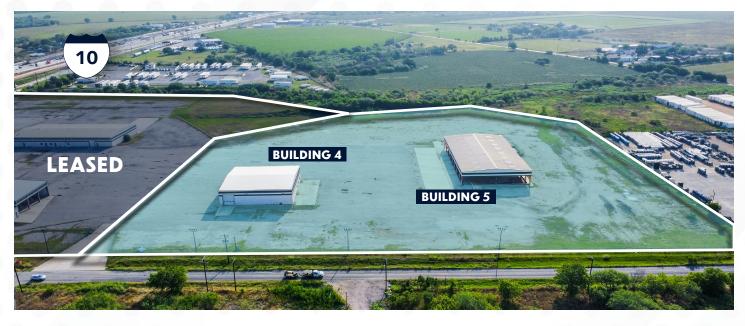

#### **BUILDING 4**

- +/- 9,968 SF Warehouse
- Can build out new office
- Two 16' grade level doors

#### **BUILDING 5**

- +/- 20,577 SF Warehouse
- Open sided warehouse with concrete pad (can enclose & build-out new office)

Up to 30,545 SF on 6-13.48 Acres Available For Sale or Lease

Option B: ± 9,968 SF on 6 Acres