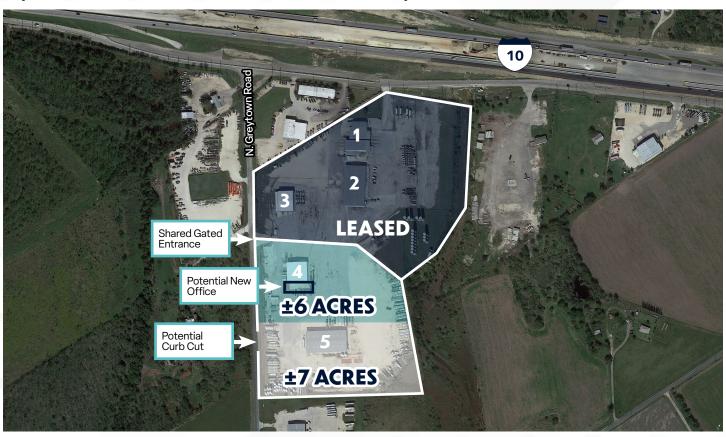

The property is divisible down to 6 acres with improvements.

Up to 30,545 SF on 6-13.48 Acres Available For Sale or Lease

#### **BUILDING 5**

- +/- 20,577 SF Warehouse
- Open sided warehouse with concrete pad (can enclose & build-out new office)

Up to 30,545 SF on 6-13.48 Acres Available For Sale or Lease

Option B: ± 9,968 SF on 6 Acres

**Option C: ± 20,577 SF on 7 Acres** 