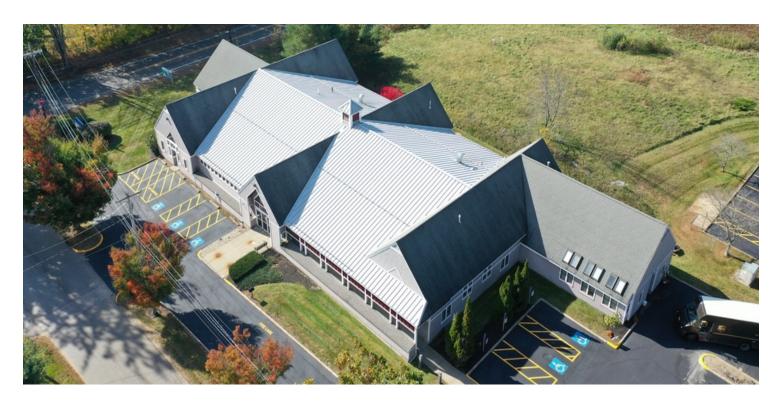

## **EXTERIOR PHOTOS**

### **PROPERTY OVERVIEW**

Kelleher & Sadowsky Associates, Inc. is pleased to introduce 6,271 square feet of medical office space available in Suite B at 407 E. Main Street in Spencer, MA. Most recently occupied by the Reliant Medical Group, the space was utilized as an internal medicine use with a mix of exam rooms and consult rooms with check-in counters and reception areas presently in place. The property boasts a parking ratio of 8 spaces per 1,000 square feet, providing accessible and convenient onsite parking for clients, patients, and employees. Suite A will be occupied by the Spencer Veterinary Hospital. Please give us a call today to schedule a tour!