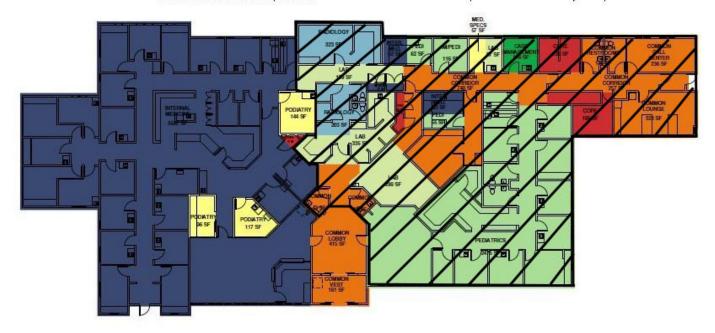

## **FLOOR PLAN**

Suite B: Available 6,271 SF

Suite A: Spencer Veterinary Hospital

**BRIAN JOHNSON** 

CHRIS NAFF

Vice President johnson@kelleher-sadowsky.com O: 508.635.6783 C: 774.272.1112 Vice President naff@kelleher-sadowsky.com 0: 508.841.6212 C: 508.277.6275

### **PROPERTY OVERVIEW**

Kelleher & Sadowsky Associates, Inc. is pleased to introduce 6,271 square feet of medical office space available in Suite B at 407 E. Main Street in Spencer, MA. Most recently occupied by the Reliant Medical Group, the space was utilized as an internal medicine use with a mix of exam rooms and consult rooms with check-in counters and reception areas presently in place. The property boasts a parking ratio of 8 spaces per 1,000 square feet, providing accessible and convenient onsite parking for clients, patients, and employees. Suite A will be occupied by the Spencer Veterinary Hospital. Please give us a call today to schedule a tour!