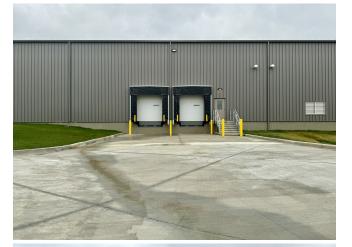

#### 1781 Kitty Hawk dr, Elizabethtown, KY 42701

Available for immediate occupancy! Elizabethtown new industrial warehouse located adjacent to Addington Field Airport EKX with a 6,000 foot runway! 10 miles from BlueOvalSK KY. Additional adjoining 2.5 acres is available. Seller will price construction of an additional building or reconfigurations if requested. Call Joe Waldron 859-202-0288 for details or a site tour.