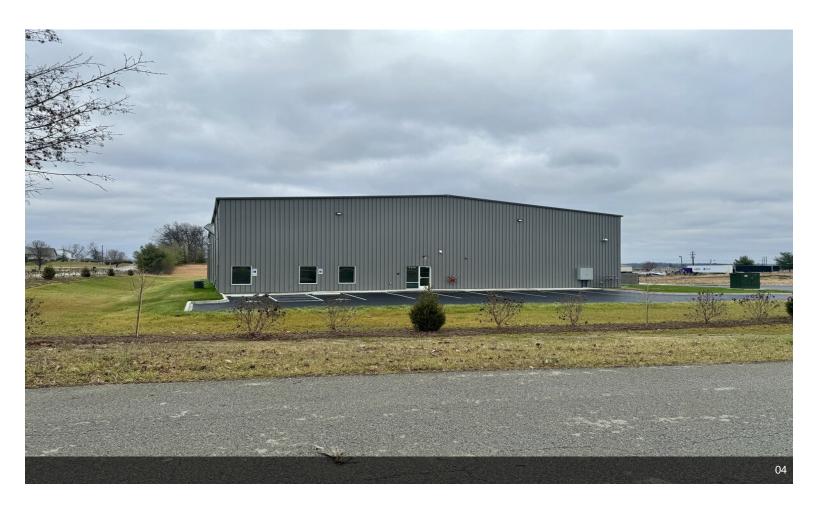

## 1781 Kitty Hawk dr

\$10.00 /SF/YR

Available for immediate occupancy! Elizabethtown new industrial warehouse located adjacent to Addington Field Airport EKX with a 6,000 foot runway! 10 miles from BlueOvalSK KY. Additional adjoining 2.5 acres is available. Seller will price construction of an additional building or reconfigurations if requested. Call Joe Waldron 859-202-0288 for details or a site tour....

Available for immediate occupancy! Elizabethtown new industrial warehouse located adjacent to Addington Field Airport EKX with a 6,000 foot runway! 10 miles from BlueOvalSK KY. Property ready for immediate occupancy! Additional adjoining 2.5 acres is available. Owner will price construction of an additional building or reconfigurations on request. Call Joe Waldron 859-202-0288 for details or a site tour.

#### 1781 Kitty Hawk dr, Elizabethtown, KY 42701

Available for immediate occupancy! Elizabethtown new industrial warehouse located adjacent to Addington Field Airport EKX with a 6,000 foot runway! 10 miles from BlueOvalSK KY. Additional adjoining 2.5 acres is available. Seller will price construction of an additional building or reconfigurations if requested. Call Joe Waldron 859-202-0288 for details or a site tour.