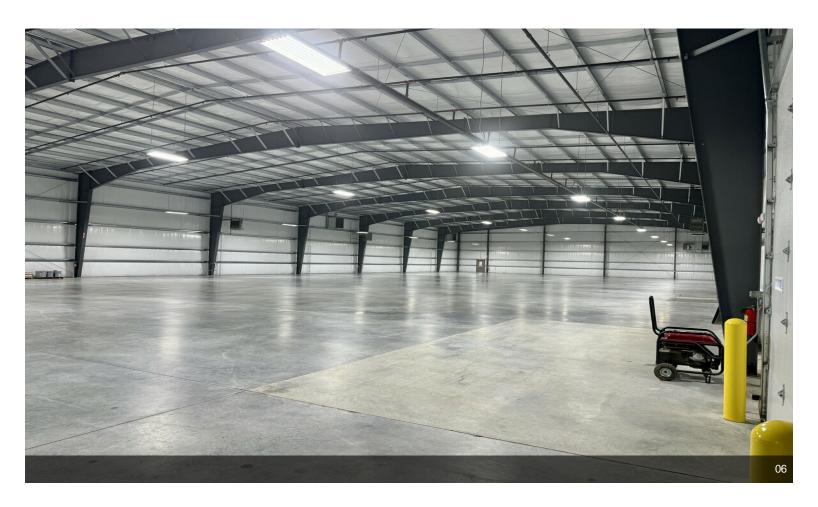

# **1781 Kitty Hawk dr** 1781 Kitty Hawk dr, Elizabethtown, KY 42701

Joe Waldron Waldron Properties, LLC 802 Paradise Camp Rd,Harrodsburg, KY 40330 joey2815@gmail.com (859) 202-0288

| Rental Rate:            | \$10.00 /SF/YR |
|-------------------------|----------------|
| Property Type:          | Industrial     |
| Property Subtype:       | Warehouse      |
| Rentable Building Area: | 24,140 SF      |
| Year Built:             | 2023           |
| Rental Rate Mo:         | \$0.83 /SF/MO  |

- Adjacent to Addington Field Airport EKX
- Ready for immediate occupancy
- 10 miles from BlueOvalSK KY.

| Space Available | 24,140 SF        |
|-----------------|------------------|
| Rental Rate     | \$10.00 /SF/YR   |
| Date Available  | Now              |
| Service Type    | Triple Net (NNN) |
| Office Size     | 1,000 SF         |
| Space Type      | Relet            |
| Space Use       | Industrial       |
| Lease Term      | 5 - 10 Years     |
|                 |                  |