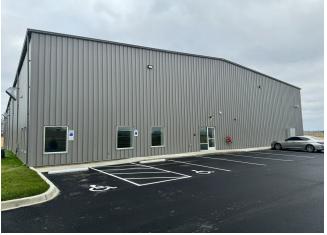

- Adjacent to Addington Field Airport EKX
- Ready for immediate occupancy
- 10 miles from BlueOvalSK KY.

| Space Available | 24,140 SF        |
|-----------------|------------------|
| Rental Rate     | \$10.00 /SF/YR   |
| Date Available  | Now              |
| Service Type    | Triple Net (NNN) |
| Office Size     | 1,000 SF         |
| Space Type      | Relet            |
| Space Use       | Industrial       |
| Lease Term      | 5 - 10 Years     |
|                 |                  |