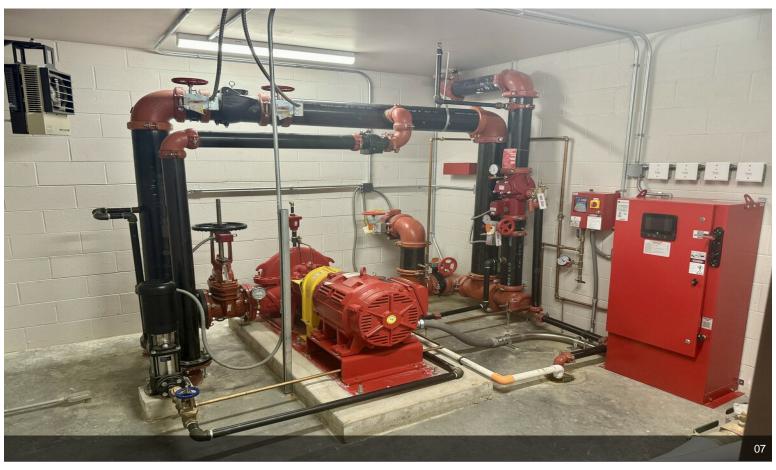

## 1781 Kitty Hawk dr

\$10.00 /SF/YR

Available for immediate occupancy! Elizabethtown new industrial warehouse located adjacent to Addington Field Airport EKX with a 6,000 foot runway! 10 miles from BlueOvalSK KY. Additional adjoining 2.5 acres is available. Seller will price construction of an additional building or reconfigurations if requested. Call Joe Waldron 859-202-0288 for details or a site tour....

Available for immediate occupancy! Elizabethtown new industrial warehouse located adjacent to Addington Field Airport EKX with a 6,000 foot runway! 10 miles from BlueOvalSK KY. Property ready for immediate occupancy! Additional adjoining 2.5 acres is available. Owner will price construction of an additional building or reconfigurations on request. Call Joe Waldron 859-202-0288 for details or a site tour.

#### 1781 Kitty Hawk dr, Elizabethtown, KY 42701

Available for immediate occupancy! Elizabethtown new industrial warehouse located adjacent to Addington Field Airport EKX with a 6,000 foot runway! 10 miles from BlueOvalSK KY. Additional adjoining 2.5 acres is available. Seller will price construction of an additional building or reconfigurations if requested. Call Joe Waldron 859-202-0288 for details or a site tour.