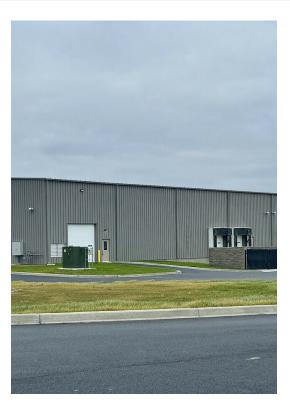

# **1781 Kitty Hawk dr** 1781 Kitty Hawk dr, Elizabethtown, KY 42701

Joe Waldron Waldron Properties, LLC 802 Paradise Camp Rd,Harrodsburg, KY 40330 joey2815@gmail.com (859) 202-0288

| Rental Rate:            | \$10.00 /SF/YR |
|-------------------------|----------------|
| Property Type:          | Industrial     |
| Property Subtype:       | Warehouse      |
| Rentable Building Area: | 24,140 SF      |
| Year Built:             | 2023           |
| Rental Rate Mo:         | \$0.83 /SF/MO  |

## 1781 Kitty Hawk dr

\$10.00 /SF/YR

Available for immediate occupancy! Elizabethtown new industrial warehouse located adjacent to Addington Field Airport EKX with a 6,000 foot runway! 10 miles from BlueOvalSK KY. Additional adjoining 2.5 acres is available. Seller will price construction of an additional building or reconfigurations if requested. Call Joe Waldron 859-202-0288 for details or a site tour....