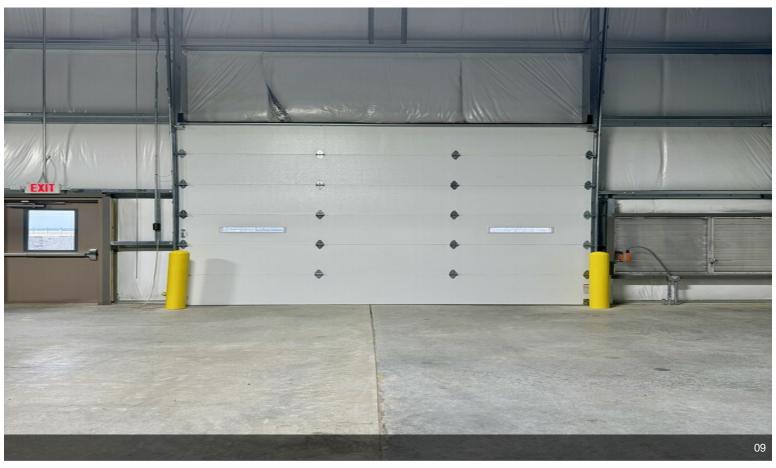

## 1781 Kitty Hawk dr

\$10.00 /SF/YR

Available for immediate occupancy! Elizabethtown new industrial warehouse located adjacent to Addington Field Airport EKX with a 6,000 foot runway! 10 miles from BlueOvalSK KY. Additional adjoining 2.5 acres is available. Seller will price construction of an additional building or reconfigurations if requested. Call Joe Waldron 859-202-0288 for details or a site tour....

Available for immediate occupancy! Elizabethtown new industrial warehouse located adjacent to Addington Field Airport EKX with a 6,000 foot runway! 10 miles from BlueOvalSK KY. Property ready for immediate occupancy! Additional adjoining 2.5 acres is available. Owner will price construction of an additional building or reconfigurations on request. Call Joe Waldron 859-202-0288 for details or a site tour.

#### 1781 Kitty Hawk dr, Elizabethtown, KY 42701

Available for immediate occupancy! Elizabethtown new industrial warehouse located adjacent to Addington Field Airport EKX with a 6,000 foot runway! 10 miles from BlueOvalSK KY. Additional adjoining 2.5 acres is available. Seller will price construction of an additional building or reconfigurations if requested. Call Joe Waldron 859-202-0288 for details or a site tour.