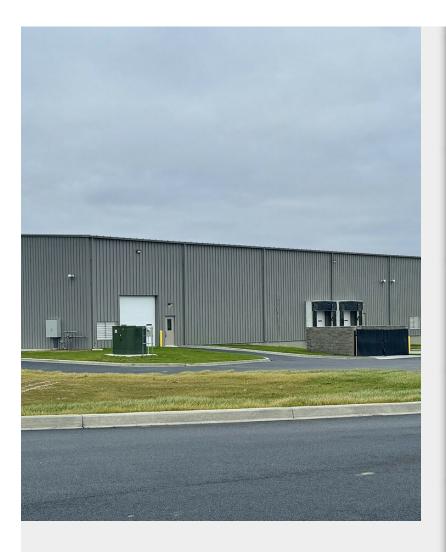

Available for immediate occupancy! Elizabethtown new industrial warehouse located adjacent to Addington Field Airport EKX with a 6,000 foot runway! 10 miles from BlueOvalSK KY. Property ready for immediate occupancy! Additional adjoining 2.5 acres is available. Owner will price construction of an additional building or reconfigurations on request. Call Joe Waldron 859-202-0288 for details or a site tour.