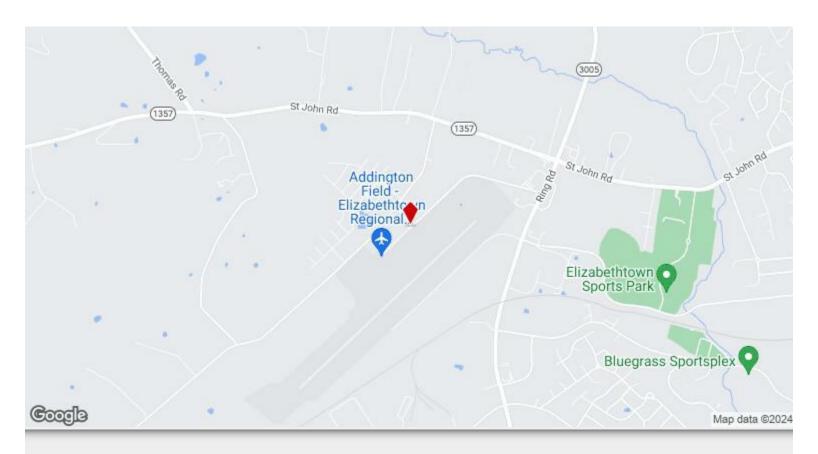

## 1781 Kitty Hawk dr

\$10.00 /SF/YR

Available for immediate occupancy! Elizabethtown new industrial warehouse located adjacent to Addington Field Airport EKX with a 6,000 foot runway! 10 miles from BlueOvalSK KY. Additional adjoining 2.5 acres is available. Seller will price construction of an additional building or reconfigurations if requested. Call Joe Waldron 859-202-0288 for details or a site tour....

- Adjacent to Addington Field Airport EKX
- Ready for immediate occupancy
- 10 miles from BlueOvalSK KY.

| Space Available | 24,140 SF        |
|-----------------|------------------|
| Rental Rate     | \$10.00 /SF/YR   |
| Date Available  | Now              |
| Service Type    | Triple Net (NNN) |
| Office Size     | 1,000 SF         |
| Space Type      | Relet            |
| Space Use       | Industrial       |
| Lease Term      | 5 - 10 Years     |
|                 |                  |