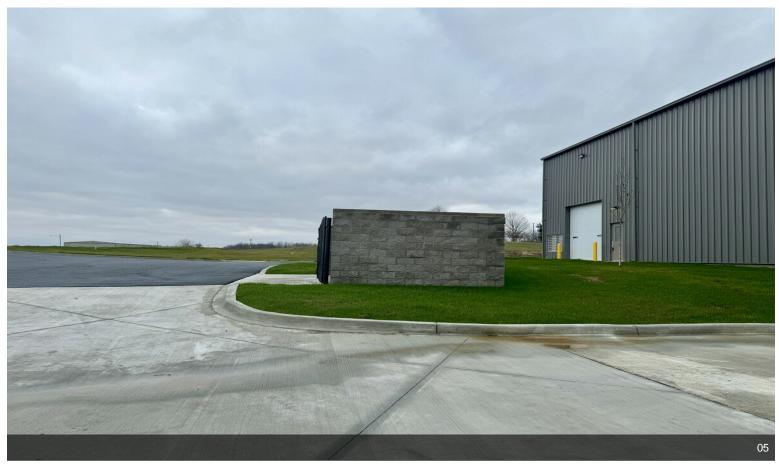

## 1781 Kitty Hawk dr

\$10.00 /SF/YR

Available for immediate occupancy! Elizabethtown new industrial warehouse located adjacent to Addington Field Airport EKX with a 6,000 foot runway! 10 miles from BlueOvalSK KY. Additional adjoining 2.5 acres is available. Seller will price construction of an additional building or reconfigurations if requested. Call Joe Waldron 859-202-0288 for details or a site tour....

Available for immediate occupancy! Elizabethtown new industrial warehouse located adjacent to Addington Field Airport EKX with a 6,000 foot runway! 10 miles from BlueOvalSK KY. Property ready for immediate occupancy! Additional adjoining 2.5 acres is available. Owner will price construction of an additional building or reconfigurations on request. Call Joe Waldron 859-202-0288 for details or a site tour.

#### 1781 Kitty Hawk dr, Elizabethtown, KY 42701

Available for immediate occupancy! Elizabethtown new industrial warehouse located adjacent to Addington Field Airport EKX with a 6,000 foot runway! 10 miles from BlueOvalSK KY. Additional adjoining 2.5 acres is available. Seller will price construction of an additional building or reconfigurations if requested. Call Joe Waldron 859-202-0288 for details or a site tour.