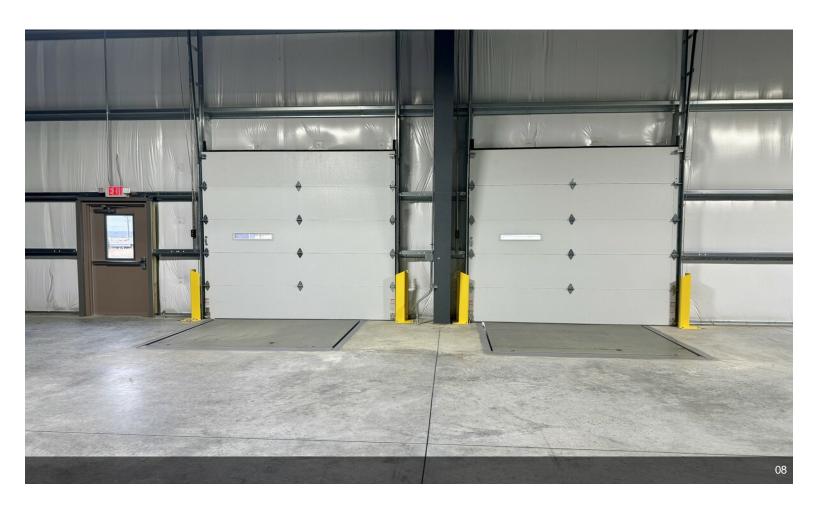

## 1781 Kitty Hawk dr

\$10.00 /SF/YR

Available for immediate occupancy! Elizabethtown new industrial warehouse located adjacent to Addington Field Airport EKX with a 6,000 foot runway! 10 miles from BlueOvalSK KY. Additional adjoining 2.5 acres is available. Seller will price construction of an additional building or reconfigurations if requested. Call Joe Waldron 859-202-0288 for details or a site tour....

Available for immediate occupancy! Elizabethtown new industrial warehouse located adjacent to Addington Field Airport EKX with a 6,000 foot runway! 10 miles from BlueOvalSK KY. Property ready for immediate occupancy! Additional adjoining 2.5 acres is available. Owner will price construction of an additional building or reconfigurations on request. Call Joe Waldron 859-202-0288 for details or a site tour.

#### 1781 Kitty Hawk dr, Elizabethtown, KY 42701

Available for immediate occupancy! Elizabethtown new industrial warehouse located adjacent to Addington Field Airport EKX with a 6,000 foot runway! 10 miles from BlueOvalSK KY. Additional adjoining 2.5 acres is available. Seller will price construction of an additional building or reconfigurations if requested. Call Joe Waldron 859-202-0288 for details or a site tour.