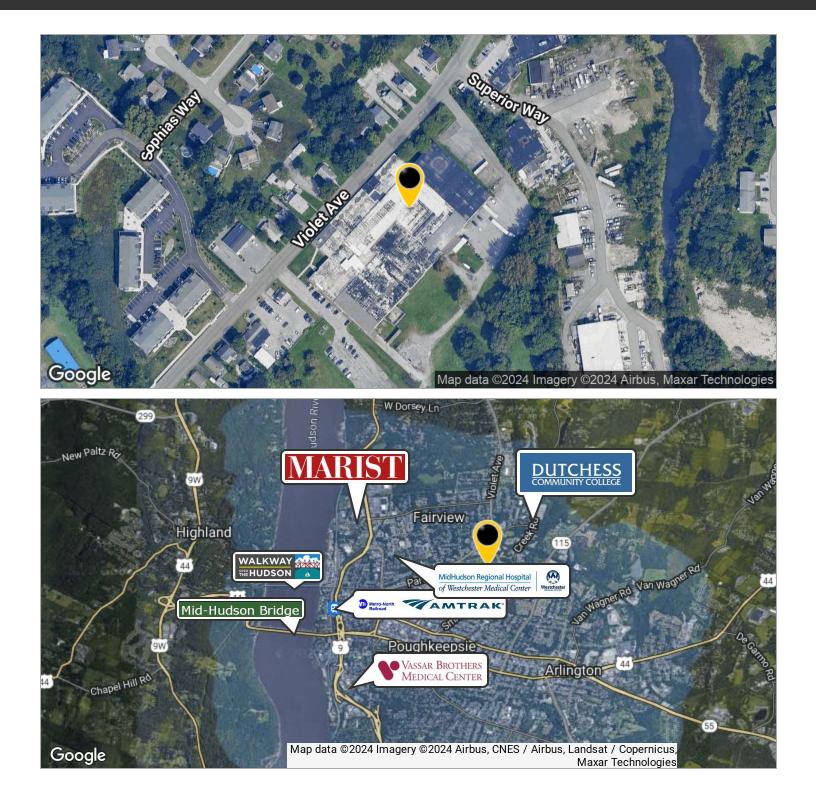

#### **PROPERTY OVERVIEW**

CR Properties Group is pleased to offer for lease a large manufacturing facility located on NYS Route 9G in Poughkeepsie. The property is equipped with 4 interior loading docks, a 20' x 140' outdoor platform, and central water, sewer, and gas. The site has water, sewer, gas, electric, and a sprinkler system. Demand generators include Dutchess Community College, MidHudson Regional Hospital, and Marist College.

#### MID-HUDSON BRIDGE (6 MIN) | TACONIC STATE PARKWAY (17 MIN)

CR Properties Group, LLC 295 Main Street Poughkeepsie, NY 12601 www.crproperties.com

ALL DATA BELIEVED TO BE ACCURATE BUT NOT WARRANTED

For more information: