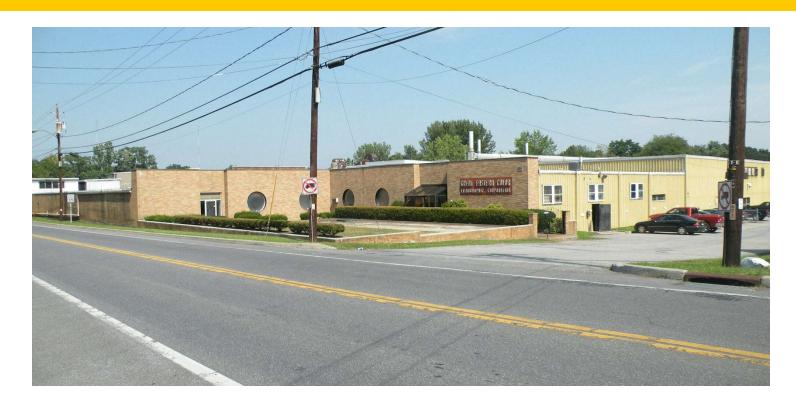

MANUFACTURING / WAREHOUSE SPACES NYS ROUTE 9G, 46 & 68 VIOLET AVENUE, POUGHKEEPSIE, NY 12601

#### **PROPERTY OVERVIEW**

CR Properties Group is pleased to offer for lease a large manufacturing facility located on NYS Route 9G in Poughkeepsie. The property is equipped with 4 interior loading docks, a 20' x 140' outdoor platform, and central water, sewer, and gas. The site has water, sewer, gas, electric, and a sprinkler system. Demand generators include Dutchess Community College, MidHudson Regional Hospital, and Marist College.