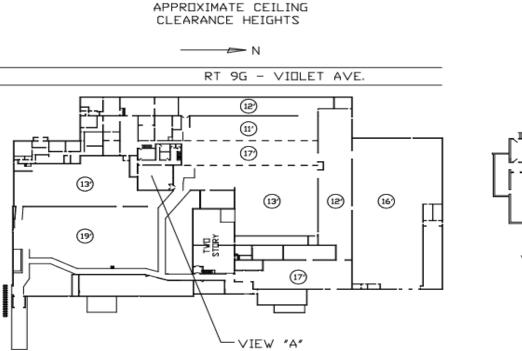

### 10,000 SF - 30,000 SF AVAILABLE

| ADDRESS:       | 46 & 68 Violet Avenue           |
|----------------|---------------------------------|
|                | Poughkeepsie, NY 12601          |
| ACREAGE:       | 11.00 ± Acres - 46 Violet       |
|                | 0.34 ± Acres - 68 Violet        |
|                | 11.34 ± Acres - Total           |
| FEATURES:      | 4 Interior Loading Docks        |
|                | 20' x 140' Outdoor Platform     |
|                | Central Water, Sewer & Gas      |
| ZONING:        | IH, Heavy Industrial            |
| TRAFFIC COUNT: | NYS RT 9G @ Pendell Rd - 11,248 |
|                | AADT                            |
| UTILITIES:     | Gas & Electric                  |
|                | Water & Sewer                   |
|                | Fire Sprinkler                  |
| LEASE PRICE:   | \$12 Per SF, Modified Gross     |

#### **PROPERTY OVERVIEW**

CR Properties Group is pleased to offer for lease a large manufacturing facility located on NYS Route 9G in Poughkeepsie. The property is equipped with 4 interior loading docks, a 20' x 140' outdoor platform, and central water, sewer, and gas. The site has water, sewer, gas, electric, and a sprinkler system. Demand generators include Dutchess Community College, MidHudson Regional Hospital, and Marist College.

#### AVAILABLE SPACES

| SPACE                  | LEASE RATE    | SIZE (SF)          |
|------------------------|---------------|--------------------|
| Warehouse / Industrial | \$12.00 SF/yr | 10,000 - 30,000 SF |