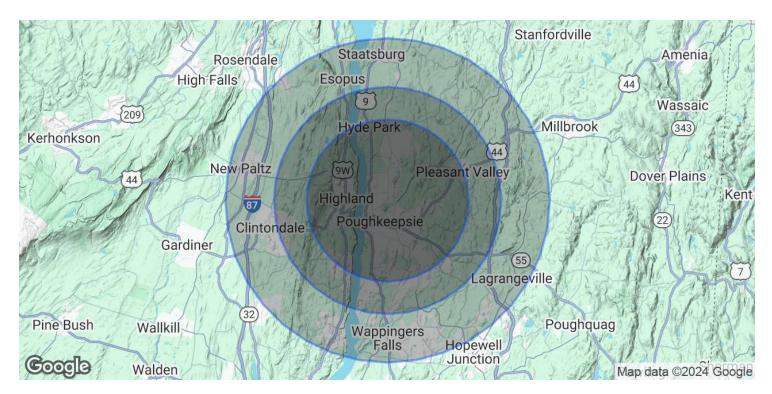

### DUTCHESS COUNTY AREA & ULSTER COUNTY AREA

| POPULATION                                           | 5 MILES   | 7 MILES   | 10 MILES  |
|------------------------------------------------------|-----------|-----------|-----------|
| Total Population                                     | 91,389    | 120,443   | 185,899   |
| Average Age                                          | 40.2      | 41.1      | 41.9      |
| Average Age (Male)                                   | 38.7      | 40.0      | 40.8      |
| Average Age (Female)                                 | 41.3      | 42.3      | 43.1      |
| HOUSEHOLDS & INCOME                                  | 5 MILES   | 7 MILES   | 10 MILES  |
| Total Households                                     | 38,290    | 50,063    | 76,217    |
| # of Persons per HH                                  | 2.4       | 2.4       | 2.4       |
| Average HH Income                                    | \$87,845  | \$91,450  | \$94,362  |
| Average House Value                                  | \$214,199 | \$232,812 | \$251,126 |
| * Demographic data derived from 2020 ACS - US Census |           |           |           |