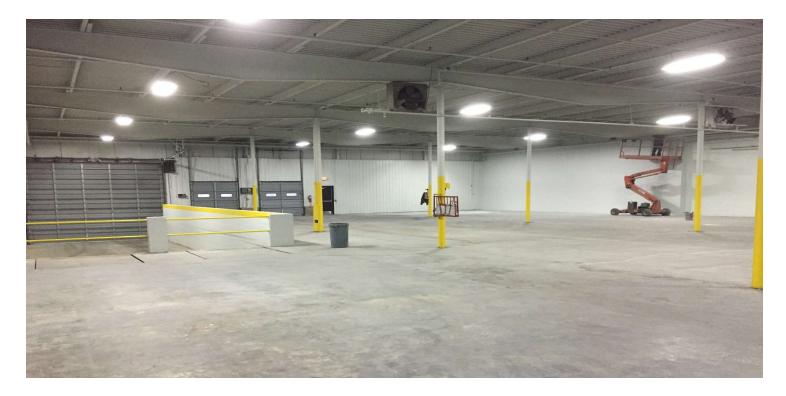

#### **PROPERTY OVERVIEW**

CR Properties Group is pleased to offer for lease a large manufacturing facility located on NYS Route 9G in Poughkeepsie. The property is equipped with 4 interior loading docks, a 20' x 140' outdoor platform, and central water, sewer, and gas. The site has water, sewer, gas, electric, and a sprinkler system. Demand generators include Dutchess Community College, MidHudson Regional Hospital, and Marist College.

#### AVAILABLE SPACES

| SPACE                  | LEASE RATE    | SIZE (SF)          |
|------------------------|---------------|--------------------|
| Warehouse / Industrial | \$12.00 SF/yr | 10,000 - 30,000 SF |