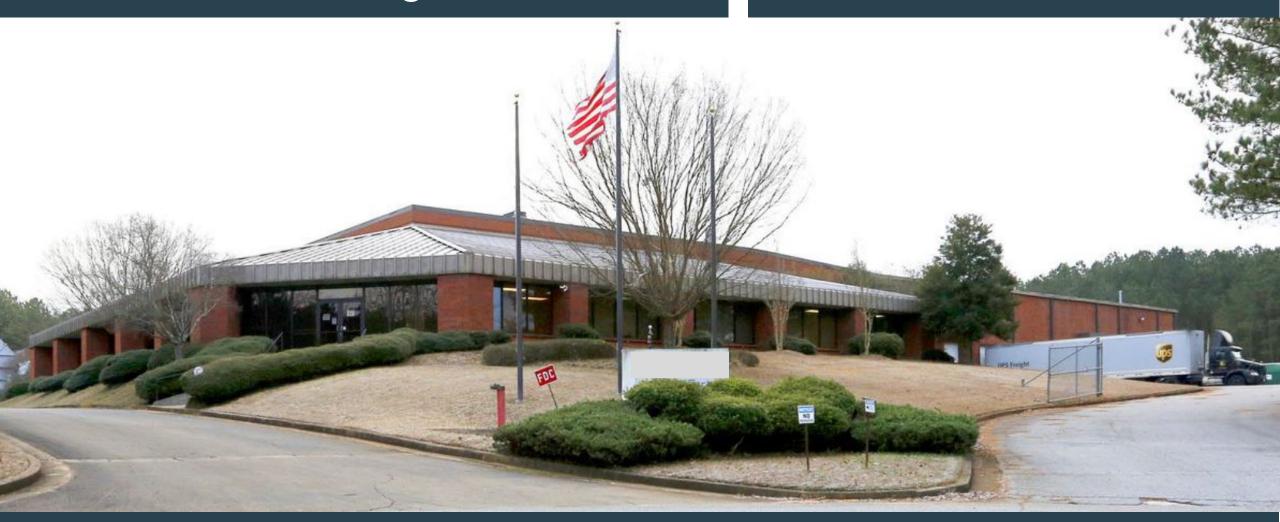

# 189 Etowah Industrial Court Canton, Georgia 30114

#### 98,000 SF Available for Sale or Lease

TAMARACK

#### Property Features and Floorplan

Square Feet 98,000 SF

Office +/- 8,000 SF

Acres +/-7.82

Doors 9 Dock High

1 Drive-In Door

Clear Height 24'

Location Less than 1 mile from I-575