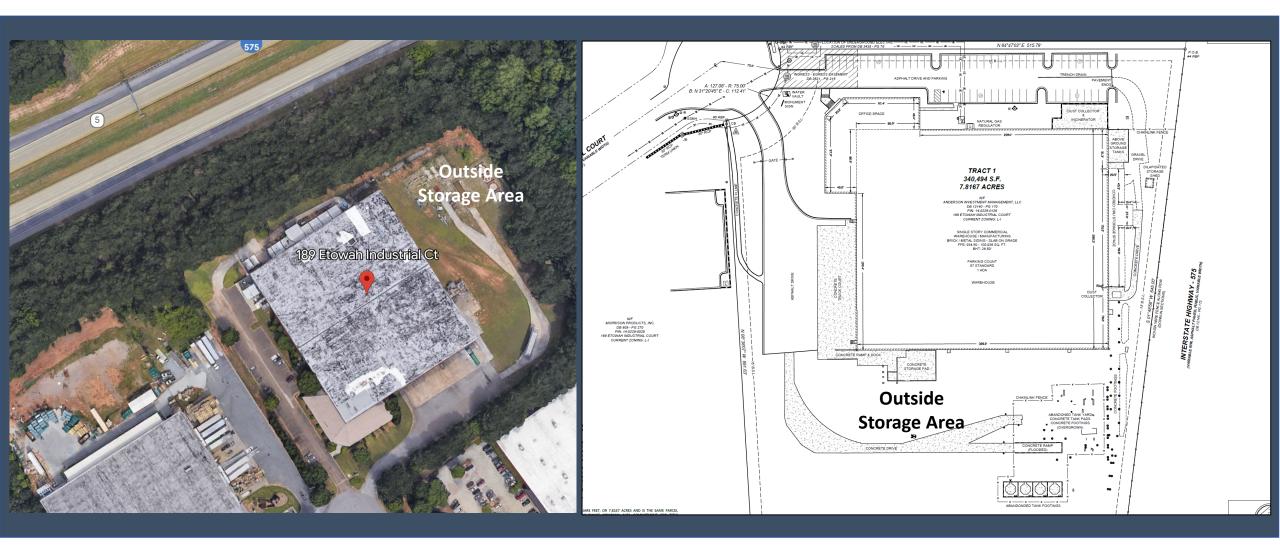

## **Aerial and Survey**

Power 2,800 AMP

3 Phase 277/480 Volt

Car Parking 65 Spaces

Features Outside Storage Available

Building expandable

Lighting New LED warehouse lights

Roof .115 Verisco fleece back TPO

Installed 2022