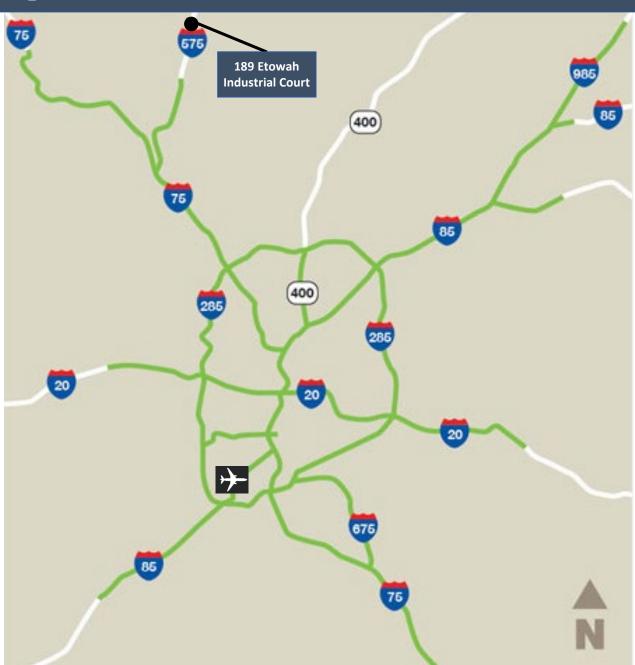

## Regional Map

- Located off Exit 19 on I-575
- Convenient toMAJOR HIGHWAYS
- 50 MILES to Hartsfield-Jackson International Airport
- 290 MILES to Port of Savannah