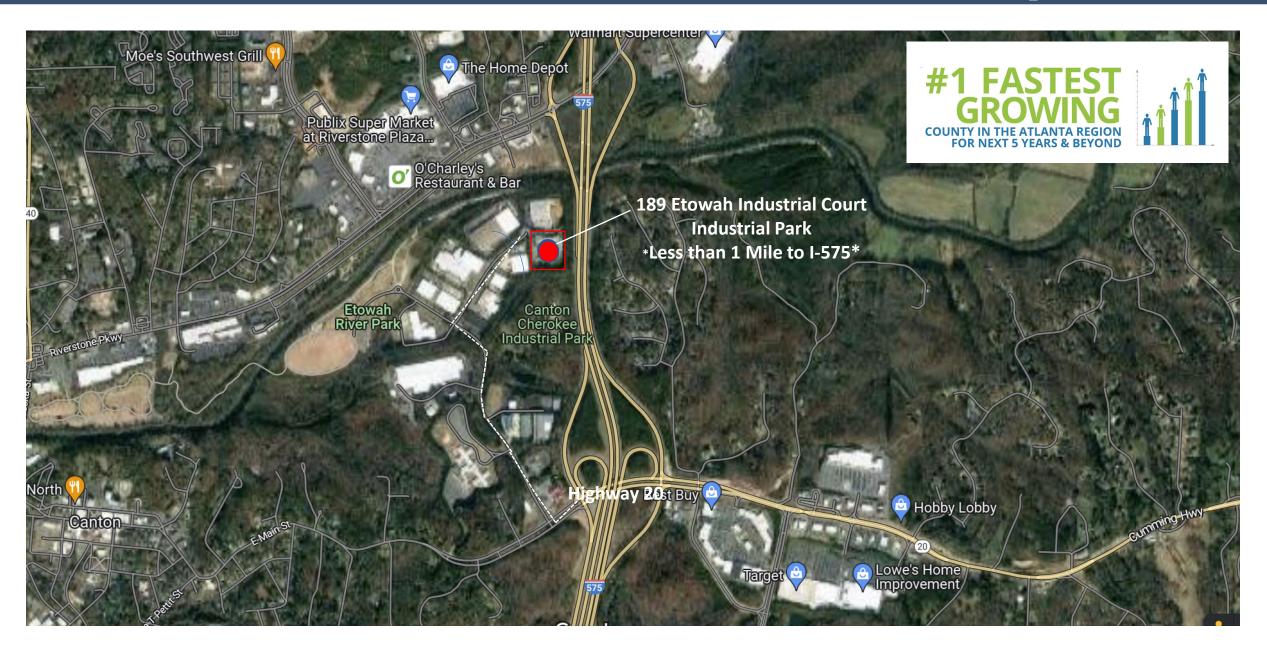

## Regional Map

- Located off Exit 19 on I-575
- Convenient toMAJOR HIGHWAYS
- 50 MILES to Hartsfield-Jackson International Airport
- 290 MILES to Port of Savannah