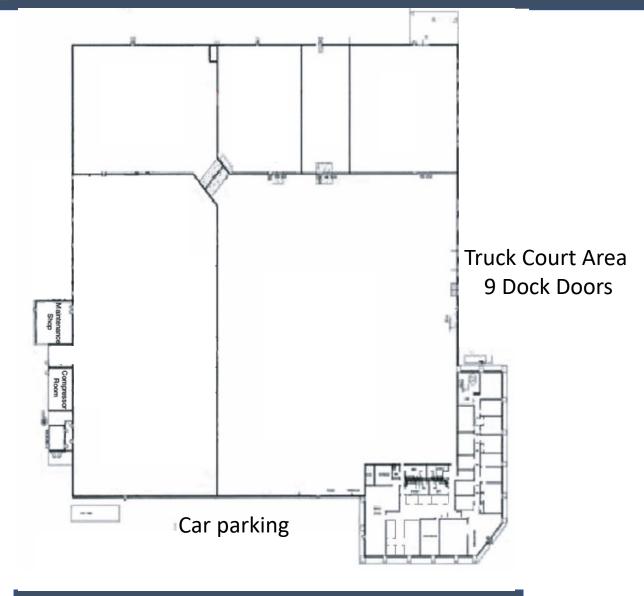

#### Property Features and Floorplan

Square Feet 98,000 SF

Office +/- 8,000 SF

Acres +/-7.82

Doors 9 Dock High

1 Drive-In Door

Clear Height 24'

Location Less than 1 mile from I-575

Power 2,800 AMP

3 Phase 277/480 Volt

Car Parking 65 Spaces

Features Outside Storage Available

Building expandable

Lighting New LED warehouse lights

Roof .115 Verisco fleece back TPO

Installed 2022

All interior block demising walls are removable.