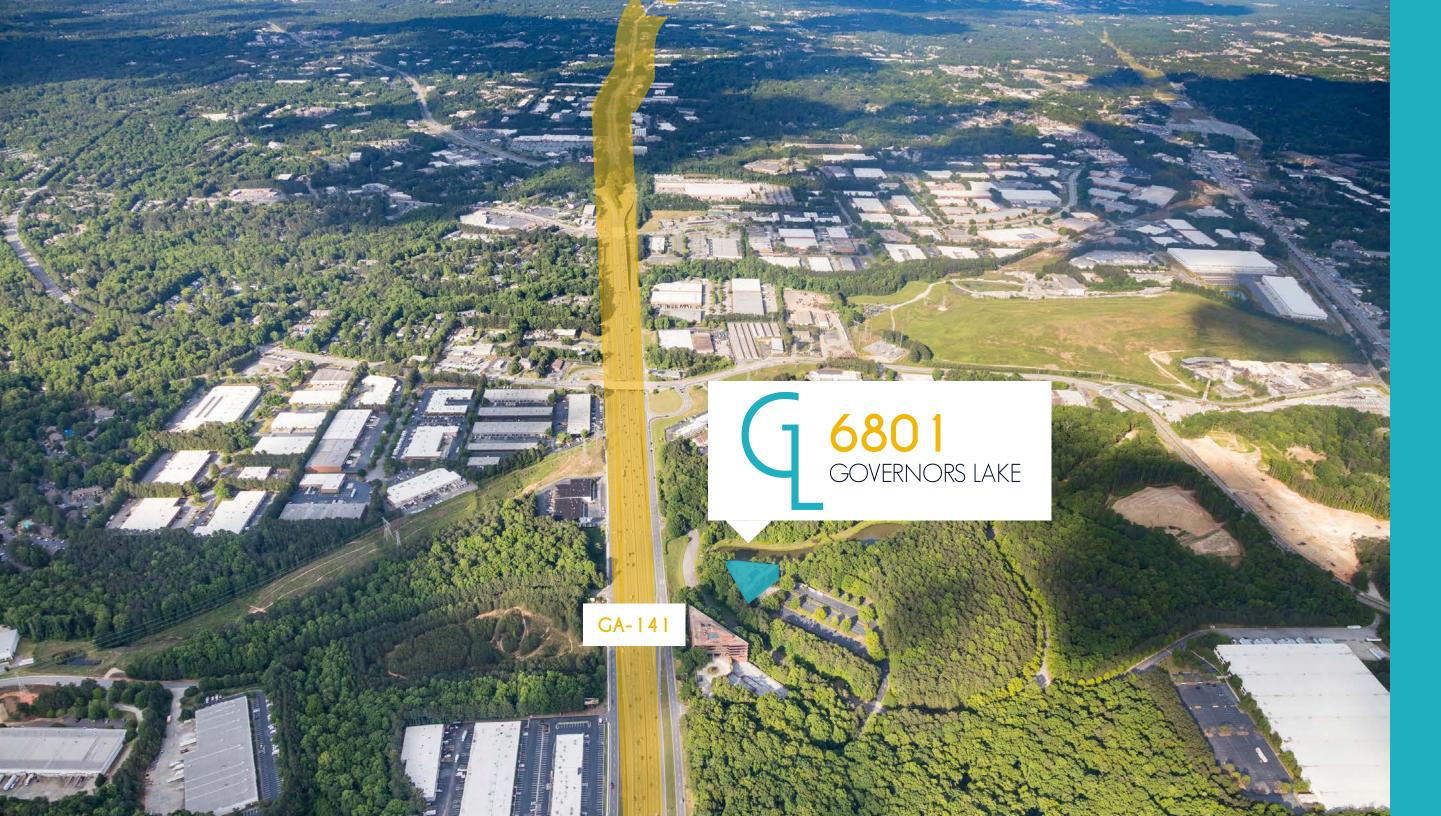

## LAKESIDE SETTING FEATURING EXERCISE TRAIL

EXCELLENT ACCESSIBILITY

10 MINUTE DRIVE TO 285

> DIRECT ACCESS TO TO GA-141

6801 GOVERNORS LAKE

For leasing inquiries

Chris Godfrey chris.godfrey@avisonyoung.com 404.865.3678