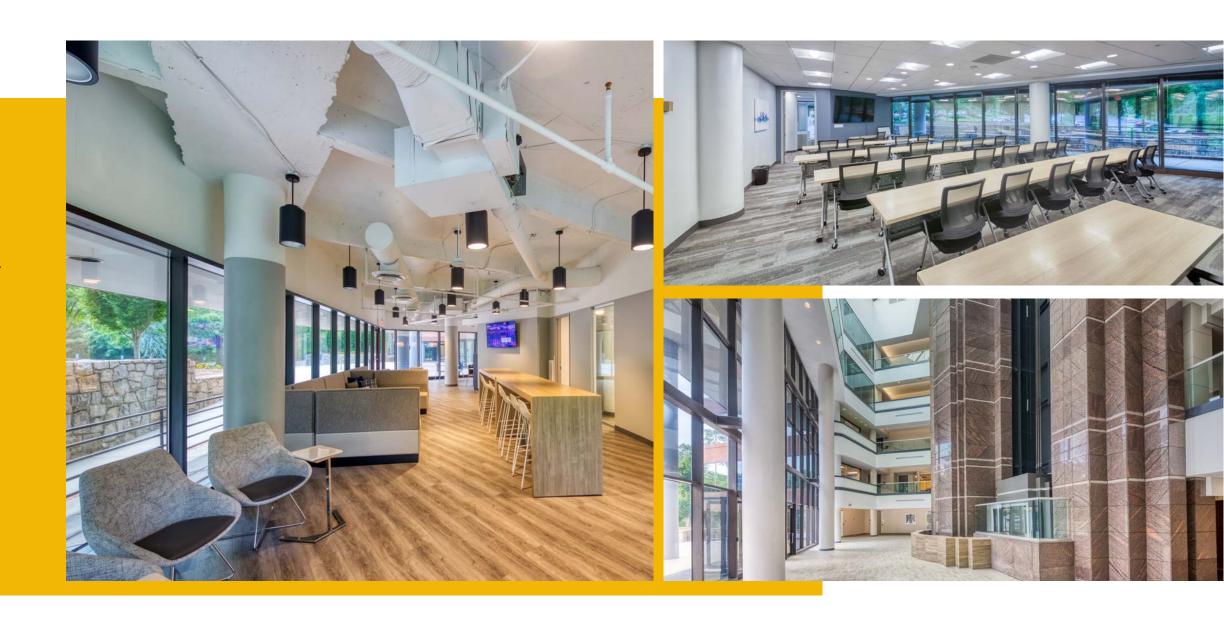

## PROPERTY HIGHLIGHTS

- 1,500 SF 40,442 SF available for lease
- Recently renovated with a refreshed open-air atrium, lobby and updated finishes in common areas
- Direct connection to the interstate via GA-141
- Close proximity to Peachtree Corners workforce and community
- Located next to a 3-acre walk-around lake
- Close proximity to Peachtree Corners and Norcross