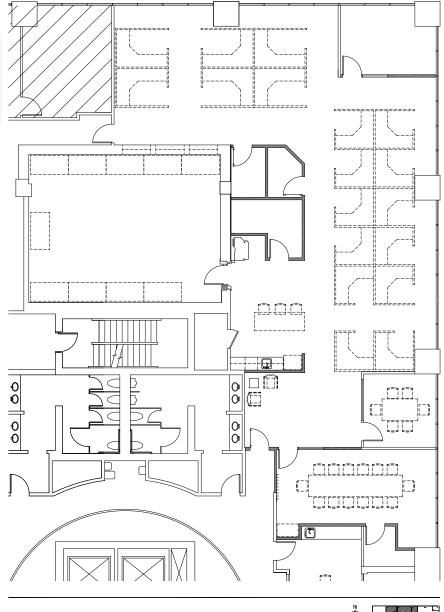

## Office Space Available: 4,651 SF

#### **ERIC ANDERSON**

**Senior Vice President** | Licensed in WA **360-946-4831** | eric@capacitycommercial.com

| PROPERTY DETAILS & AMENITIES |                                                                                                                                                    |
|------------------------------|----------------------------------------------------------------------------------------------------------------------------------------------------|
| Available Space              | Suite 220, 4,651 RSF                                                                                                                               |
| Lease Rate                   | \$30.00/RSF<br>Full Service                                                                                                                        |
| Lease Expiration             | January 31, 2030                                                                                                                                   |
| Total Building SF            | 207,199 SF                                                                                                                                         |
| LEED Gold                    | Certification in 2021                                                                                                                              |
| Parking                      | 1:1,000 SF parking ratio                                                                                                                           |
| Parking Type                 | Covered                                                                                                                                            |
| <b>Building Class</b>        | A                                                                                                                                                  |
| Suite Features               | <ul> <li>Large training, meeting, and/or lab space</li> <li>Brand new improvements, never occupied</li> <li>Abundant electrical service</li> </ul> |
| Amenities                    | On-site fitness studio/showers                                                                                                                     |