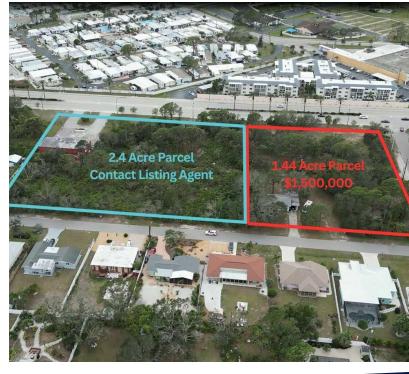

#### **Property Description**

1.44 Acre site located on the Island of Venice, Florida. Parcel has over 220 feet of frontage on S. Tamiami Trail (Business US 41), 420 feet on Fairway Drive and 220 feet on Guild Drive. Currently zoned Residential Multi-family with the potential of being re-zoned for Commercial Use.

Great exposure to over 26,800 vehicles per day. Population within a 5 mile radius of 82,585 with an average household income of \$85,025. Daytime Employment of 10,700 in a 1 mile radius.

Adjoining 2.4 Acres of Commercial Property is also available. Contact lister for additional information.

#### OFFERING SUMMARY

| Sale Price:       |            |          | \$2,000,000 |
|-------------------|------------|----------|-------------|
| Lot Size:         | 1.44 Acres |          |             |
| DEMOGRAPHICS      | 1 MILE     | 3 MILES  | 5 MILES     |
| Total Households  | 4,258      | 27,458   | 48,916      |
| Total Population  | 5,171      | 38,916   | 76,411      |
| Average HH Income | \$55,258   | \$68,453 | \$74,315    |