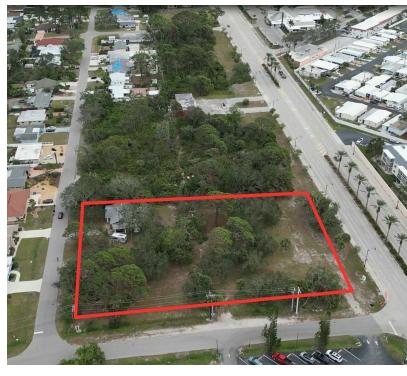

#### **Property Description**

1.44 Acre site located on the Island of Venice, Florida. Parcel has over 220 feet of frontage on S. Tamiami Trail (Business US 41), 420 feet on Fairway Drive and 220 feet on Guild Drive. Currently zoned Residential Multi-family with the potential of being re-zoned for Commercial Use.

### Development Opportunity

Land <u>For</u> Sale

705 S Tamiami Trl, Venice, FL 34285

Loyd Robbins
Principal Broker
(941)-356-9659
loyd@rerobbins.com