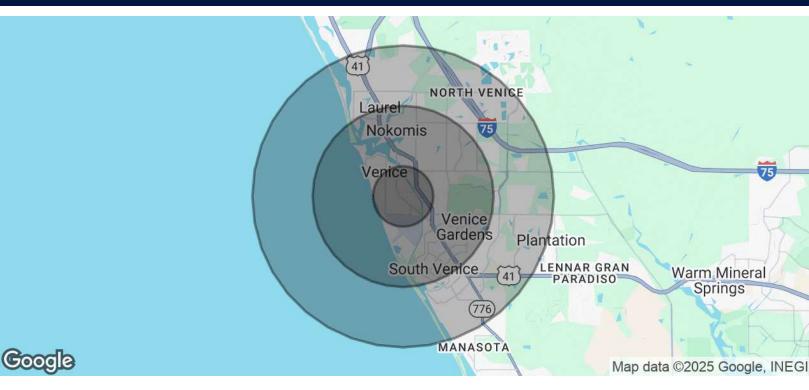

Great exposure to over 26,800 vehicles per day. Population within a 5 mile radius of 82,585 with an average household income of \$85,025. Daytime Employment of 10,700 in a 1 mile radius.

Adjoining 2.4 Acres of Commercial Property is also available. Contact lister for additional information.

# Favorable Demographics for Commercial Development

Land For Sale

705 \$ Tamiami Trl, Venice, FL 34285

| POPULATION           | 1 MILE    | 3 MILES   | 5 MILES   |
|----------------------|-----------|-----------|-----------|
| Total Population     | 5,171     | 38,916    | 76,411    |
| Average Age          | 65.7      | 62.4      | 61.4      |
| Average Age (Male)   | 66.0      | 61.4      | 59.9      |
| Average Age (Female) | 66.7      | 63.2      | 62.3      |
| HOUSEHOLDS & INCOME  | 1 MILE    | 3 MILES   | 5 MILES   |
| Total Households     | 4,258     | 27,458    | 48,916    |
| # of Persons per HH  | 1.2       | 1.4       | 1.6       |
| Average HH Income    | \$55,258  | \$68,453  | \$74,315  |
| Average House Value  | \$309,983 | \$304,644 | \$315,812 |

2020 American Community Survey (ACS)