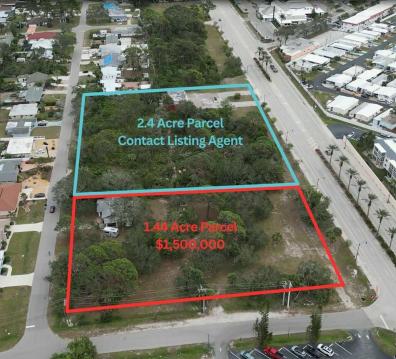

#### **Property Description**

1.44 Acre site located on the Island of Venice, Florida. Parcel has over 220 feet of frontage on S. Tamiami Trail (Business US 41), 420 feet on Fairway Drive and 220 feet on Guild Drive. Currently zoned Residential Multi-family with the potential of being re-zoned for Commercial Use.

Great exposure to over 26,800 vehicles per day. Population within a 5 mile radius of 82,585 with an average household income of \$85,025. Daytime Employment of 10,700 in a 1 mile radius.

Adjoining 2.4 Acres of Commercial Property is also available. Contact lister for additional information.

#### OFFERING SUMMARY

| Sale Price:       |            |          | \$2,000,000 |
|-------------------|------------|----------|-------------|
| Lot Size:         | 1.44 Acres |          |             |
| DEMOGRAPHICS      | 1 MILE     | 3 MILES  | 5 MILES     |
| Total Households  | 4,258      | 27,458   | 48,916      |
| Total Population  | 5,171      | 38,916   | 76,411      |
| Average HH Income | \$55,258   | \$68,453 | \$74,315    |