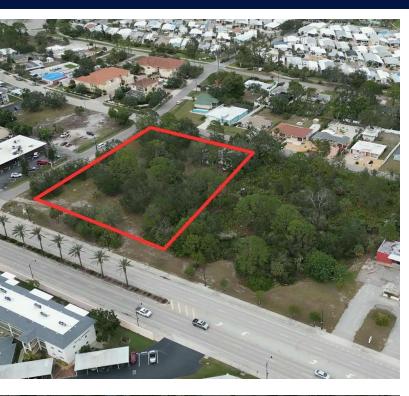

#### **Property Description**

1.44 Acre site located on the Island of Venice, Florida. Parcel has over 220 feet of frontage on S. Tamiami Trail (Business US 41), 420 feet on Fairway Drive and 220 feet on Guild Drive. Currently zoned Residential Multi-family with the potential of being re-zoned for Commercial Use.

### High Traffic Area

Land For Sale

705 S Tamiami Trl, Venice, FL 34285