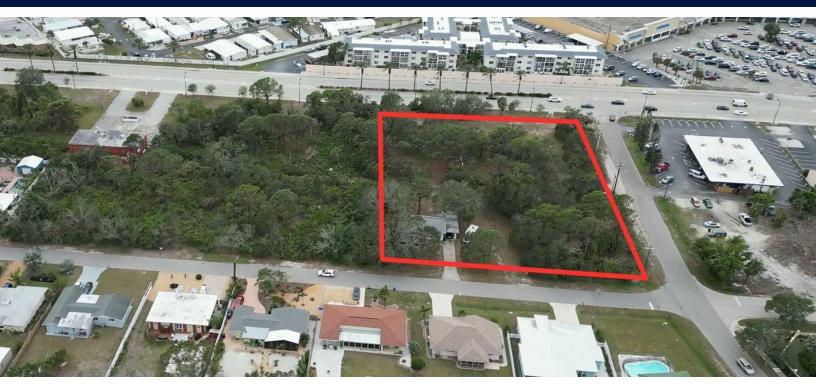

#### **Property Description**

1.44 Acre site located on the Island of Venice, Florida. Parcel has over 220 feet of frontage on S. Tamiami Trail (Business US 41), 420 feet on Fairway Drive and 220 feet on Guild Drive. Currently zoned Residential Multi-family with the potential of being re-zoned for Commercial Use.

Great exposure to over 26,800 vehicles per day. Population within a 5 mile radius of 82,585 with an average household income of \$85,025. Daytime Employment of 10,700 in a 1 mile radius.

Adjoining 2.4 Acres of Commercial Property is also available. Contact lister for additional information.