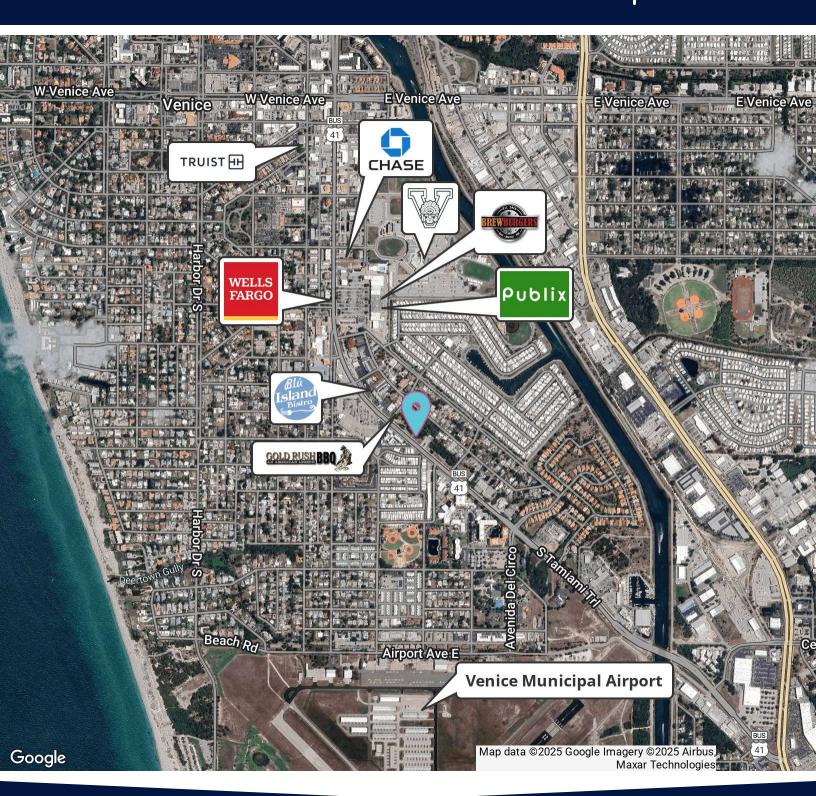

ius.

Adjoining 2.4 Acres of Commercial Property is also available. Contact lister for additional information.

#### OFFERING SUMMARY

| Sale Price:       |            |          | \$2,000,000 |
|-------------------|------------|----------|-------------|
| Lot Size:         | 1.44 Acres |          |             |
| DEMOGRAPHICS      | 1 MILE     | 3 MILES  | 5 MILES     |
| Total Households  | 4,258      | 27,458   | 48,916      |
| Total Population  | 5,171      | 38,916   | 76,411      |
| Average HH Income | \$55,258   | \$68,453 | \$74,315    |





### Development Opportunity

Land <u>For</u> Sale

705 S Tamiami Trl, Venice, FL 34285











Loyd Robbins
Principal Broker
(941)-356-9659
loyd@rerobbins.com



### High Traffic Area

Land For Sale

705 S Tamiami Trl, Venice, FL 34285







# Favorable Demographics for Commercial Development

Land For Sale

705 \$ Tamiami Trl, Venice, FL 34285



| POPULATION           | 1 MILE    | 3 MILES   | 5 MILES   |
|----------------------|-----------|-----------|-----------|
| Total Population     | 5,171     | 38,916    | 76,411    |
| Average Age          | 65.7      | 62.4      | 61.4      |
| Average Age (Male)   | 66.0      | 61.4      | 59.9      |
| Average Age (Female) | 66.7      | 63.2      | 62.3      |
| HOUSEHOLDS & INCOME  | 1 MILE    | 3 MILES   | 5 MILES   |
| Total Households     | 4,258     | 27,458    | 48,916    |
| # of Persons per HH  | 1.2       | 1.4       | 1.6       |
| Average HH Income    | \$55,258  | \$68,453  | \$74,315  |
| Average House Value  | \$309,983 | \$304,644 | \$315,812 |

2020 American