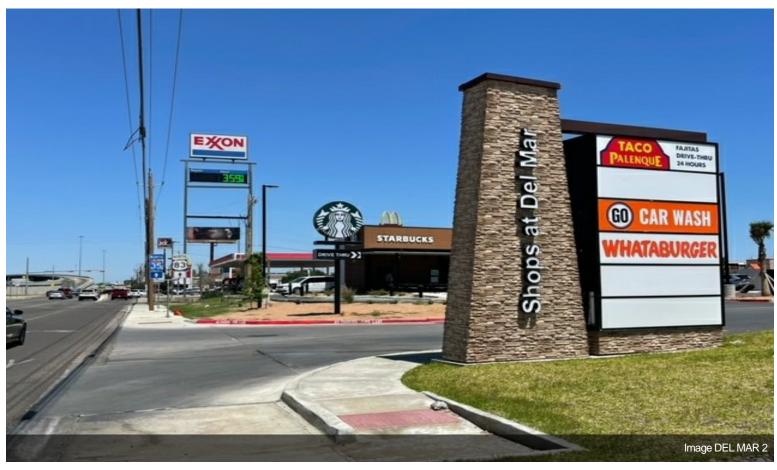

## **Shops at Del Mar, Vacant Land, Laredo, TX**

\$749,900

The Shops at Del Mar features Starbucks, Taco Palenque Restaurant, Whataburger and Go Car Wash. Located on IH-35 at Del Mar Blvd. Access is at the IH-35 access road and Del Mar Blvd. Excellent visibility and traffic counts. Shared parking with Taco Palenque Restaurant. This is the final tract left in this development....

• Heavy traffic. Excellent visibility. Pylon available. Paved drive throughout.

7025 San Dario Ave, Laredo, TX 78041