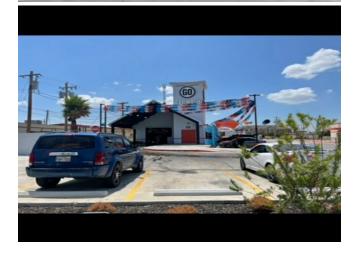

## **Shops at Del Mar, Vacant Land, Laredo, TX**

\$749,900

The Shops at Del Mar features Starbucks, Taco Palenque Restaurant, Whataburger and Go Car Wash. Located on IH-35 at Del Mar Blvd. Access is at the IH-35 access road and Del Mar Blvd. Excellent visibility and traffic counts. Shared parking with Taco Palenque Restaurant. This is the final tract left in this development....

## **Property Photos**