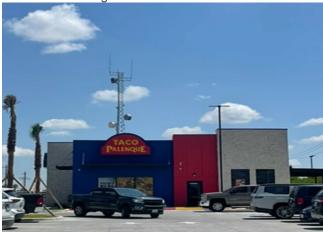

## **Shops at Del Mar, Vacant Land, Laredo, TX**

\$749,900

The Shops at Del Mar features Starbucks, Taco Palenque Restaurant, Whataburger and Go Car Wash. Located on IH-35 at Del Mar Blvd. Access is at the IH-35 access road and Del Mar Blvd. Excellent visibility and traffic counts. Shared parking with Taco Palenque Restaurant. This is the final tract left in this development....

## **Property Photos**