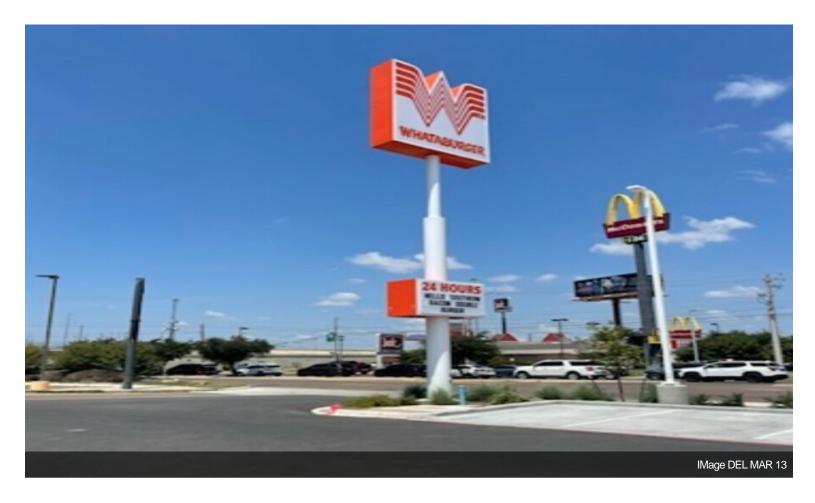

## **Shops at Del Mar, Vacant Land, Laredo, TX**

\$749,900

The Shops at Del Mar features Starbucks, Taco Palenque Restaurant, Whataburger and Go Car Wash. Located on IH-35 at Del Mar Blvd. Access is at the IH-35 access road and Del Mar Blvd. Excellent visibility and traffic counts. Shared parking with Taco Palenque Restaurant. This is the final tract left in this development....

• Heavy traffic. Excellent visibility. Pylon available. Paved drive throughout.

7025 San Dario Ave, Laredo, TX 78041