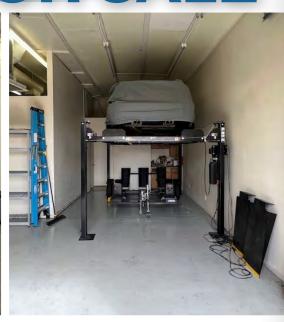

### 21629 NORTH 9TH AVENUE

PHOENIX, ARIZONA 85027

\$399,000 Sales Price

1,193 Square Feet, Unit H

100% HVAC Industrial Condo

10' x 10' Grade Level Loading

14' Clear Height

Open Office/Reception

Private Restroom with Shower

Close to Loop 101

A-1 City of Phoenix, Light Industrial

Annual Expenses: 2024 Real Estate Taxes \$1,959.10

Property Insurance \$1,097.00 Association Dues \$1,500.00