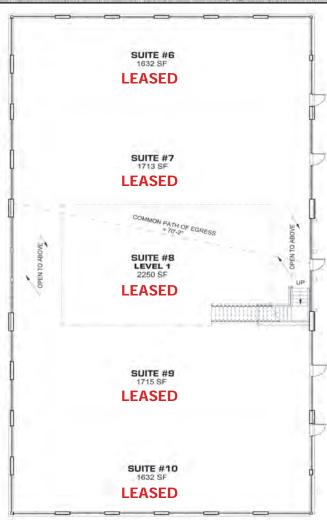

#### **AVAILABLE SUITES**

| SUITE                     | SF       | RATE (NNN)    | COMMENTS                             |  |
|---------------------------|----------|---------------|--------------------------------------|--|
| Lower Level<br>Ste #1     | LEASED   | LEASED LEASED |                                      |  |
| Lower Level<br>Ste #2     | LEASED   | LEASED        | Sinclair Brothers                    |  |
| Lower Level<br>Ste #3     | LEASED   | LEASED        | Sinclair Brothers                    |  |
| Lower Level<br>Ste #4     | 1,736 SF | \$13.00 PSF   | Office/Retail Space<br>Now Available |  |
| Lower Level<br>Ste #5     | LEASED   | LEASED        | LEASED                               |  |
| 1st Level<br>Ste #6 - #10 | LEASED   | LEASED        | Raymond James                        |  |
| 2nd Level<br>Ste #8       | LEASED   | LEASED        | Raymond James                        |  |

# **FOR LEASE**

**EAST ELEVATION - Upper Level** 

**CLIVE, IA 50325** 