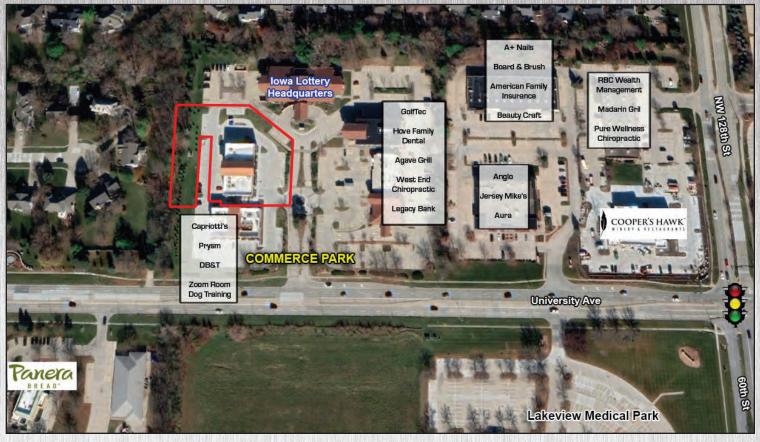

#### PROPERTY FEATURES

- 1,736 SF of Office/Retail Available For Lease
- New Construction April 2023 Located Within Commerce Park on Unviversity Avenue in Clive
- Building and Monument Signage Available
- Ample Parking
- Strong Tenant Mix in Commerce Park Includes: Raymond James, Iowa Lottery, Hove Family Dental, West End Chiropractic, WB Realty Co, Agave Grill Mexican Restaurant, Golftec and More
- Daily Traffic Counts (2018)
  - 21,600 VPD University Avenue