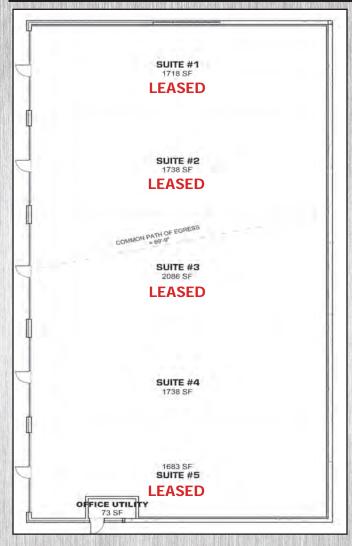

#### **AVAILABLE SUITES**

| SUITE                     | SF       | RATE (NNN)    | COMMENTS                             |  |
|---------------------------|----------|---------------|--------------------------------------|--|
| Lower Level<br>Ste #1     | LEASED   | LEASED LEASED |                                      |  |
| Lower Level<br>Ste #2     | LEASED   | LEASED        | Sinclair Brothers                    |  |
| Lower Level<br>Ste #3     | LEASED   | LEASED        | Sinclair Brothers                    |  |
| Lower Level<br>Ste #4     | 1,736 SF | \$13.00 PSF   | Office/Retail Space<br>Now Available |  |
| Lower Level<br>Ste #5     | LEASED   | LEASED        | LEASED                               |  |
| 1st Level<br>Ste #6 - #10 | LEASED   | LEASED        | Raymond James                        |  |
| 2nd Level<br>Ste #8       | LEASED   | LEASED        | Raymond James                        |  |

#### **WEST ELEVATION - Lower Level**

REAL ESTATE SERVICES

3035 99th Street

Urbandale, Iowa 50322

515.901.3403

PAGE 3

Updated 05/28/2024

www.cdmres.com