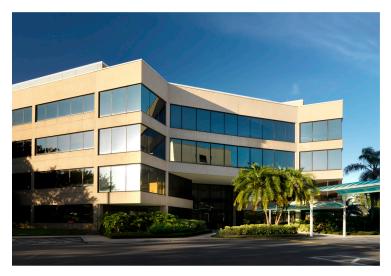

## **Pavilion**

## 3405 WEST DR. M.L. KING BOULEVARD | TAMPA

## **BUILDING SPECIFICATIONS**

| Square Footage               | 145,584 |
|------------------------------|---------|
| No. of Floors                | 4       |
| Year Built                   | 1982    |
| Typical Floor Square Footage | 36,000  |
| Total Parking                | 5/1,000 |