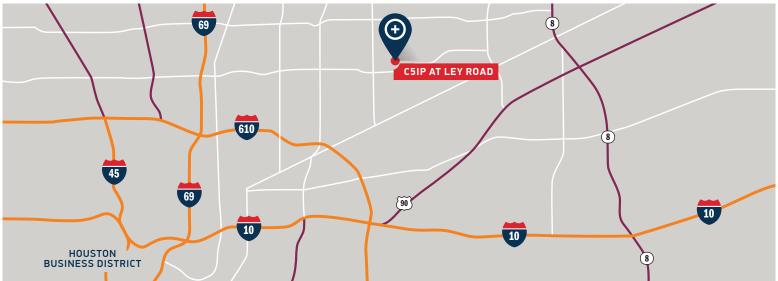

## 408,536 SF Available for Lease Q2 2025

C5IP at Ley Road is located in Houston, Texas approximately two miles from U.S. 90 and two miles from the 610 Loop with access along Ley Road. Close proximity to I-10 and Loop 610, the property represents Class A construction in the northeast Houston submarket. The property is ideally suited for both domestic and international business trades that require local, regional, and/or national distribution. C5IP at Ley Road offers a strong workforce infrastructure, as well as, access points to all areas of Houston including the Port of Houston.