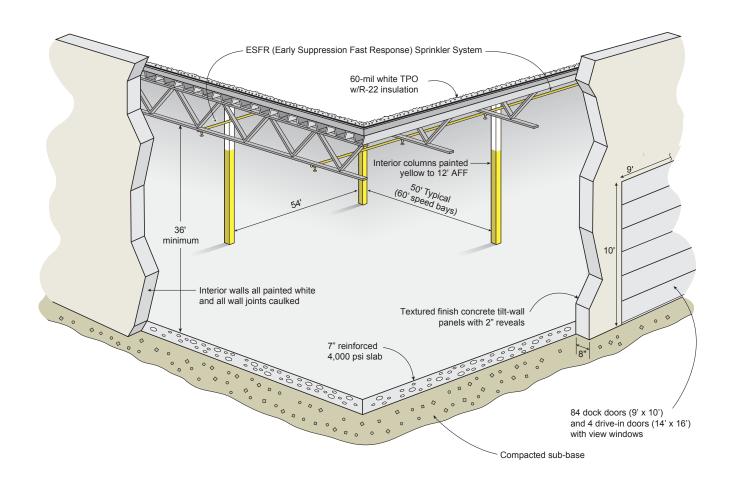

#### **BUILDING SPECIFICATIONS**

**Square Footage** 408,536 SF (420' x 594')

Site Area35.73 acresConfigurationCrossdock

**Column Spacing** 54' wide x 50' deep (Typical) 54' wide x 60' deep (loading bays)

Clear Height 36' minimum at 1st interior column line

Dock High Doors $84 - 9' \times 10'$ Drive-In Doors $4 - 14' \times 16'$  minTruck Court Depth170'/185' deep

Auto Parking297Trailer Storage81

**Electrical** 480/277 volt, 3 phase **Sprinkler** ESFR sprinkler system

**Roof** 60-mil white TPO with R-22 insulation