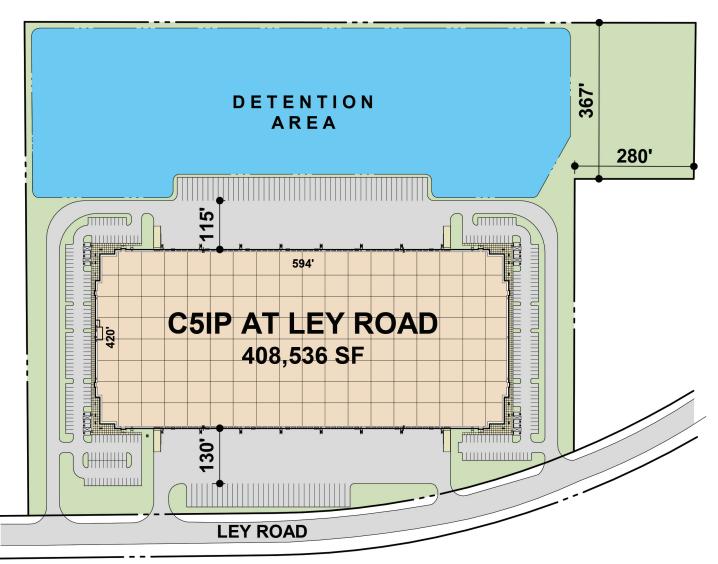

#### **BUILDING SPECIFICATIONS**

**Square Footage** 408,536 SF (420' x 594')

Site Area35.73 acresConfigurationCrossdock

**Column Spacing** 54' wide x 50' deep (Typical) 54' wide x 60' deep (loading bays)

Clear Height 36' minimum at 1st interior column line

Dock High Doors $84 - 9' \times 10'$ Drive-In Doors $4 - 14' \times 16'$  minTruck Court Depth170'/185' deep

Auto Parking297Trailer Storage81

**Electrical** 480/277 volt, 3 phase **Sprinkler** ESFR sprinkler system