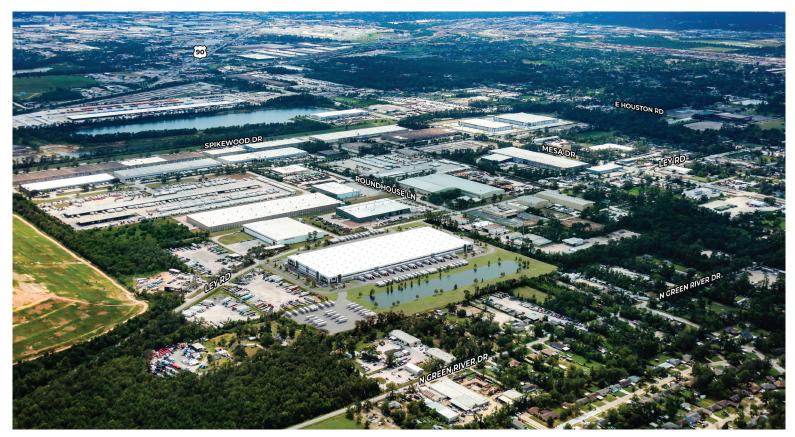

## 408,536 SF Available for Lease Q2 2025

C5IP at Ley Road is located in Houston, Texas approximately two miles from U.S. 90 and two miles from the 610 Loop with access along Ley Road. Close proximity to I-10 and Loop 610, the property represents Class A construction in the northeast Houston submarket. The property is ideally suited for both domestic and international business trades that require local, regional, and/or national distribution. C5IP at Ley Road offers a strong workforce infrastructure, as well as, access points to all areas of Houston including the Port of Houston.