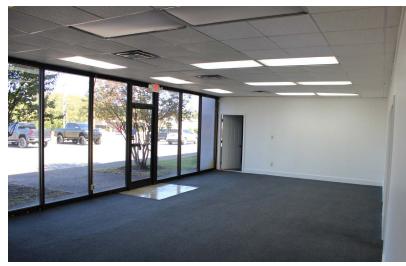

#### **PROPERTY HIGHLIGHTS**

4,560 - 23,760 SF Vacant

- 19,200 SF AVAILABLE
  - 16,700 SF Warehouse
  - 2,500 SF Office space plus breakroom
  - 5 Dock High Doors
  - 1 Dock with Ramp
  - Fresh Paint and Carpet in Office
- 4,560 SF AVAILABLE
  - Dedicated Entry
  - 1 Dock High Door
  - 1 Dock with Ramp