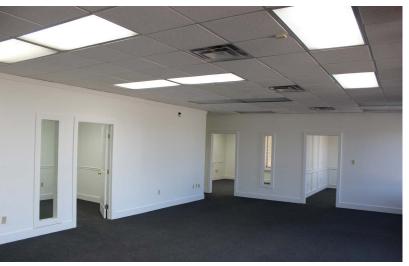

#### **PROPERTY HIGHLIGHTS**

4,560 - 23,760 SF Vacant

- 19,200 SF AVAILABLE
  - 16,700 SF Warehouse
  - 2,500 SF Office space plus breakroom
  - 5 Dock High Doors
  - 1 Dock with Ramp
  - Fresh Paint and Carpet in Office
- 4,560 SF AVAILABLE
  - Dedicated Entry
  - 1 Dock High Door
  - 1 Dock with Ramp