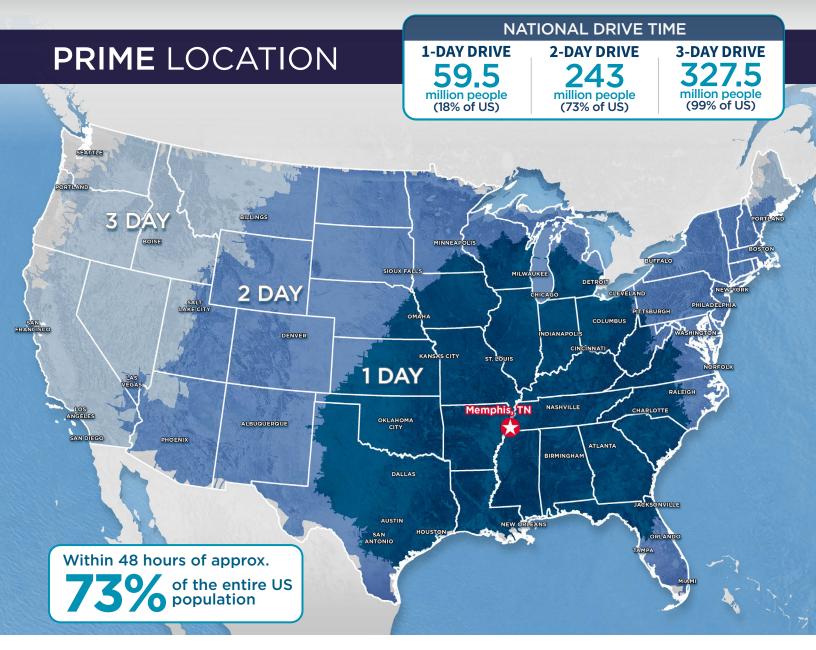

### **DRIVE TIME MAP**

### Greater than 90% of the world's GDP is within 72 hours of Memphis

75% of the U.S. population is within a 2 day drive (22 hours)

Karon Nash Senior Associate 901 252 6481 knash@commadv.com Landon Williams, SIOR, CCIM Senior Vice President 901 362 4306 | Williams@commadv.com