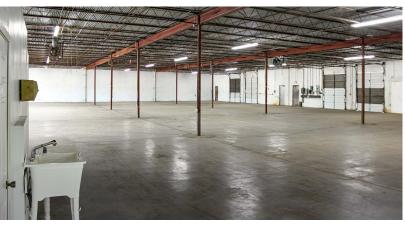

#### **PROPERTY HIGHLIGHTS**

4,560 - 23,760 SF Vacant

- 19,200 SF AVAILABLE
  - 16,700 SF Warehouse
  - 2,500 SF Office space plus breakroom
  - 5 Dock High Doors
  - 1 Dock with Ramp
  - Fresh Paint and Carpet in Office
- 4,560 SF AVAILABLE
  - Dedicated Entry
  - 1 Dock High Door
  - 1 Dock with Ramp