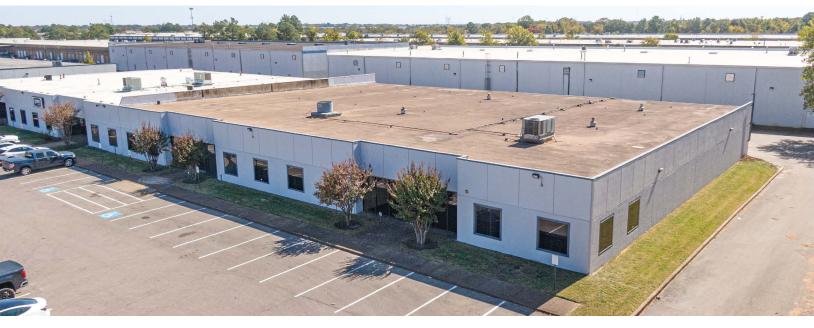

### FOR LEASE LOGISTICS SPACE

# 5625-5653 E SHELBY DR

Memphis, TN 38141

38,400 SF (RBA)

#### **PROPERTY HIGHLIGHTS**

4,560 - 23,760 SF Vacant

- 19,200 SF AVAILABLE
  - 16,700 SF Warehouse
  - 2,500 SF Office space plus breakroom
  - 5 Dock High Doors
  - 1 Dock with Ramp
  - Fresh Paint and Carpet in Office
- 4,560 SF AVAILABLE
  - Dedicated Entry
  - 1 Dock High Door
  - 1 Dock with Ramp

- 14' Clear Height
- 1.29 Acres
- Easy access to BNSF & airport
- New Exterior Lighting & Paint

Karon Nash Senior Associate 901 252 6481 knash@commadv.com Landon Williams, SIOR, CCIM Senior Vice President 901 362 4306 | Williams@commadv.com