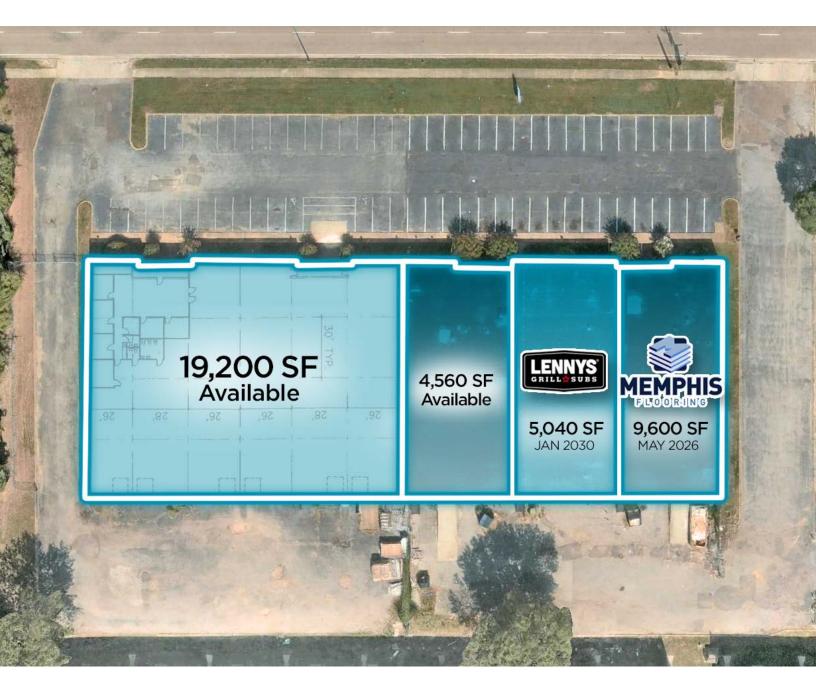

### **SITE PLAN**

Karon Nash Senior Associate 901 252 6481 knash@commadv.com Landon Williams, SIOR, CCIM Senior Vice President 901 362 4306 | Williams@commadv.com

#### **PROPERTY HIGHLIGHTS**

4,560 - 23,760 SF Vacant

- 19,200 SF AVAILABLE
  - 16,700 SF Warehouse
  - 2,500 SF Office space plus breakroom
  - 5 Dock High Doors
  - 1 Dock with Ramp
  - Fresh Paint and Carpet in Office
- 4,560 SF AVAILABLE
  - Dedicated Entry
  - 1 Dock High Door
  - 1 Dock with Ramp