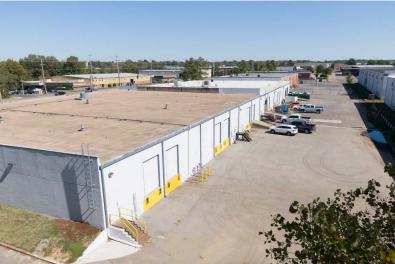

## **THE PROPERTY**

Independently Owned and Operated / A Member of the Cushman & Wakefield Alliance

#### **PROPERTY HIGHLIGHTS**

4,560 - 23,760 SF Vacant

- 19,200 SF AVAILABLE
  - 16,700 SF Warehouse
  - 2,500 SF Office space plus breakroom
  - 5 Dock High Doors
  - 1 Dock with Ramp
  - Fresh Paint and Carpet in Office
- 4,560 SF AVAILABLE
  - Dedicated Entry
  - 1 Dock High Door
  - 1 Dock with Ramp

- 14' Clear Height
- 1.29 Acres
- Easy access to BNSF & airport
- New Exterior Lighting & Paint

Karon Nash Senior Associate 901 252 6481 knash@commadv.com Landon Williams, SIOR, CCIM Senior Vice President 901 362 4306 | Williams@commadv.com