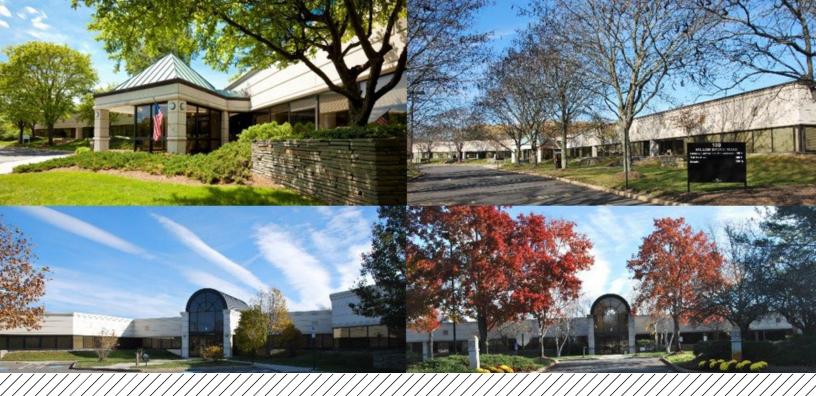

# Monmouth Executive Center

FREEHOLD, NJ

## **Availabilities**

100 Willow Brook

4,641SF 5,633 SF

Road:

(10,274 SF contiguous)

2 Paragon Way: 6,857 SF

3 Paragon Way:

2,653 SF (available 5/1/25)

13,526 SF

4 Paragon Way:

Fully leased

For information, please contact:

### **Adam Silver**

t 732-867-9555 adam.silver@nmrk.com

Location

**Features** 

Upgraded common areas

Exterior tenant directories On-site management

 Located at the four-way interchange of the Route 33 bypass and Halls Mill Road

Tenant lounge with cafe, fitness center with locker

rooms and showers, and a conference/training center

- Strategically located just minutes from Routes 9, 18, I-195 and downtown Freehold Borough
- Close to the Freehold Raceway Mall, CentraState Medical Center, Monmouth County Courthouse and area hotels