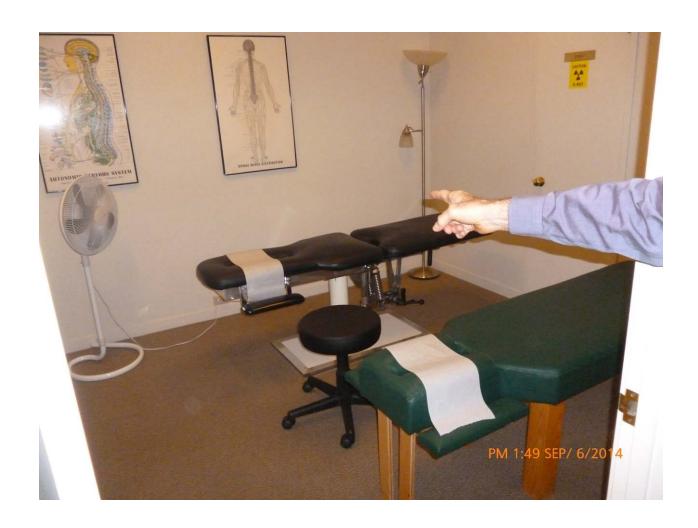

## FULLY EQUIPPED CHIROPRACTOR OFFICE FOR RENT

\$4950 / 1600ft² - Established Chiropractic Location - Ground Floor visibility @ new CPMC Hospital (downtown / Civic Center/ Van Ness)

Long established Chiropractic storefront available Oct. 1. Can also be a different medical use. Tenant is leaving most furniture, fixtures, X-ray equipment (new license required), extensive computer and video installations. Tenant paid \$80,000.00 for the practice 9 years ago. He is downsizing at a new location.

This is across the street from what will the largest and newest hospital in San Francisco, the CPMC/Sutter Health Cathedral Hill campus.

Rent includes the use of all the existing improvements, which means there is a minimal set-up cost. Hot and cold water and sewer (very expensive in SF) are included in the rent. Space is fully sprinklered.