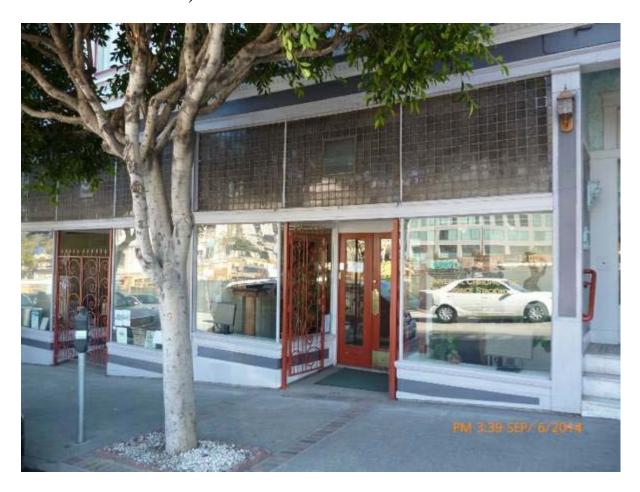

## FULLY EQUIPPED CHIROPRACTOR OFFICE FOR RENT

\$4950 / 1600ft² - Established Chiropractic Location - Ground Floor visibility @ new CPMC Hospital (downtown / Civic Center/ Van Ness)

Long established Chiropractic storefront available Oct. 1. Can also be a different medical use. Tenant is leaving most furniture, fixtures, X-ray equipment (new license required), extensive computer and video installations. Tenant paid \$80,000.00 for the practice 9 years ago. He is downsizing at a new location.

This is across the street from what will the largest and newest hospital in San Francisco, the CPMC/Sutter Health Cathedral Hill campus.

Rent includes the use of all the existing improvements, which means there is a minimal set-up cost. Hot and cold water and sewer (very expensive in SF) are included in the rent. Space is fully sprinklered.

The space is self-contained with direct access to the street. There is a white passenger zone in front of the building.