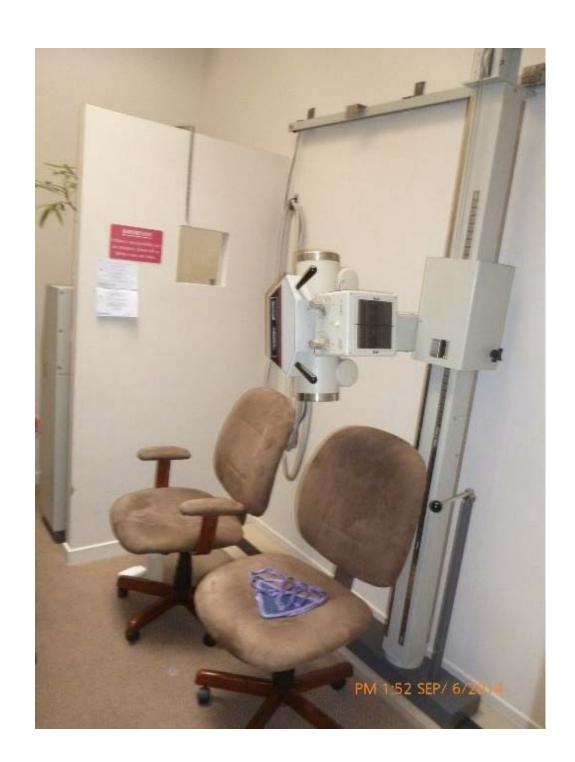

## FULLY EQUIPPED CHIROPRACTOR OFFICE FOR RENT

\$4950 / 1600ft² - Established Chiropractic Location - Ground Floor visibility @ new CPMC Hospital (downtown / Civic Center/ Van Ness)

Long established Chiropractic storefront available Oct. 1. Can also be a different medical use. Tenant is leaving most furniture, fixtures, X-ray equipment (new license required), extensive computer and video installations. Tenant paid \$80,000.00 for the practice 9 years ago. He is downsizing at a new location.