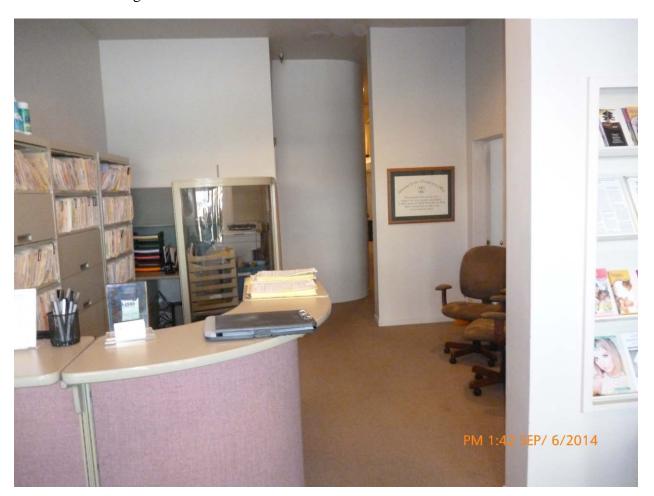

## FULLY EQUIPPED CHIROPRACTOR OFFICE FOR RENT

\$4950 / 1600ft² - Established Chiropractic Location - Ground Floor visibility @ new CPMC Hospital (downtown / Civic Center/ Van Ness)

Long established Chiropractic storefront available Oct. 1. Can also be a different medical use. Tenant is leaving most furniture, fixtures, X-ray equipment (new license required), extensive computer and video installations. Tenant paid \$80,000.00 for the practice 9 years ago. He is downsizing at a new location.