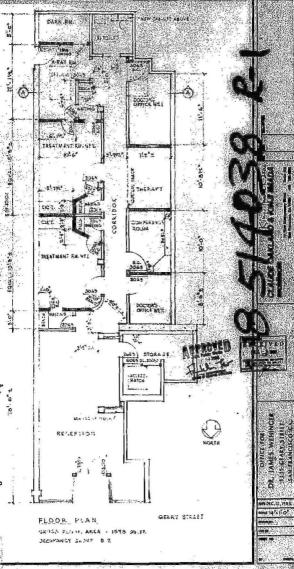

## FULLY EQUIPPED CHIROPRACTOR OFFICE FOR RENT

\$4950 / 1600ft² - Established Chiropractic Location - Ground Floor visibility @ new CPMC Hospital (downtown / Civic Center/ Van Ness)

Long established Chiropractic storefront available Oct. 1. Can also be a different medical use. Tenant is leaving most furniture, fixtures, X-ray equipment (new license required), extensive computer and video installations. Tenant paid \$80,000.00 for the practice 9 years ago. He is downsizing at a new location.

The space is self-contained with direct access to the street. There is a white passenger zone in front of the building.