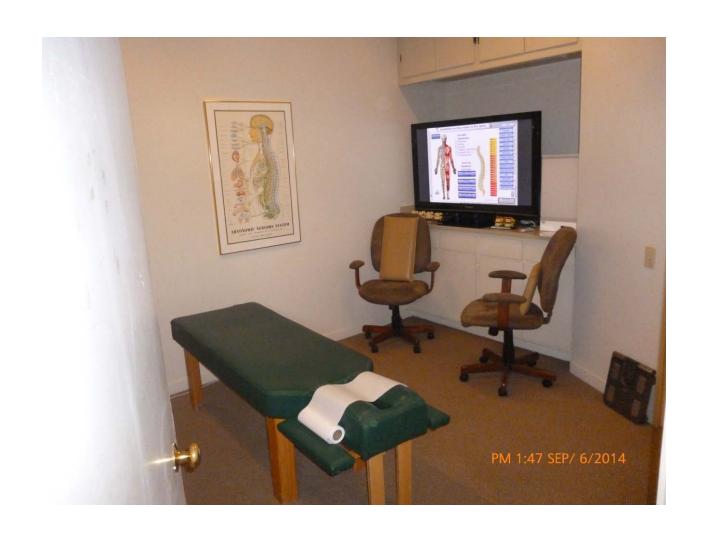

## FULLY EQUIPPED CHIROPRACTOR OFFICE FOR RENT

\$4950 / 1600ft² - Established Chiropractic Location - Ground Floor visibility @ new CPMC Hospital (downtown / Civic Center/ Van Ness)

Long established Chiropractic storefront available Oct. 1. Can also be a different medical use. Tenant is leaving most furniture, fixtures, X-ray equipment (new license required), extensive computer and video installations. Tenant paid \$80,000.00 for the practice 9 years ago. He is downsizing at a new location.