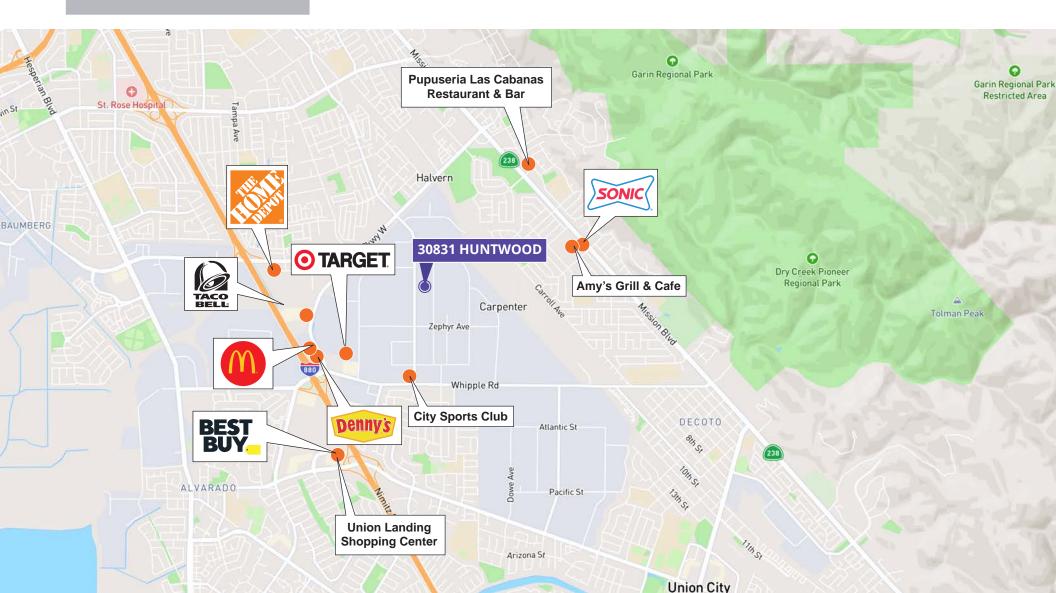

## FOR SUBLEASE

**AVISON** 

YOUNG

±34,304 RSF ASKING RATE NEGOTIABLE TERM THRU 12/31/2030

FULLY BUILT-OUT GMP & MANUFACTURING LAB SPACE AVAILABLE

\$1.00 / RSF Bonus Fee on successful sublease transaction

30831

HUNTWOOD AVE

30831

**ANANOSYN** 

# HUNTWOOD AVE

30831

## SUBLEASE HIGHLIGHTS

- 40 Parking Stalls
- Building Signage Available (Subject to City Approvals and Landlord Consent)
- Unique Opportunity to Occupy a Move-In Ready Lab and GMP Manufacturing Space
- Recently Built with Significant Power/Infrastructure in Place
- Matching GMP/Manufacturing Capacity
- Furniture Available

VIRTUAL TOUR



### FLOOR PLAN

HUNTWOOD AVE

30831







# **30831** HUNTWOOD AVE

## LOCATION MAP



## AVISON YOUNG

#### **Tim Hogan**

+1 415 301 3183 tim.hogan@avisonyoung.com CA Lic. #01375367

### William O'Daly

+1 650 703 8336 will.odaly@avisonyoung.com CA Lic. #02063132

44 Montgomery, Suite 3300 San Francisco, CA 94104

© 2023 Avison Young - Northern California, Ltd. all rights reserved. E. & O.E.: the information contained herein was obtained from sources which we deem reliable and, while thought to be correct, is not guaranteed by Avison Young.