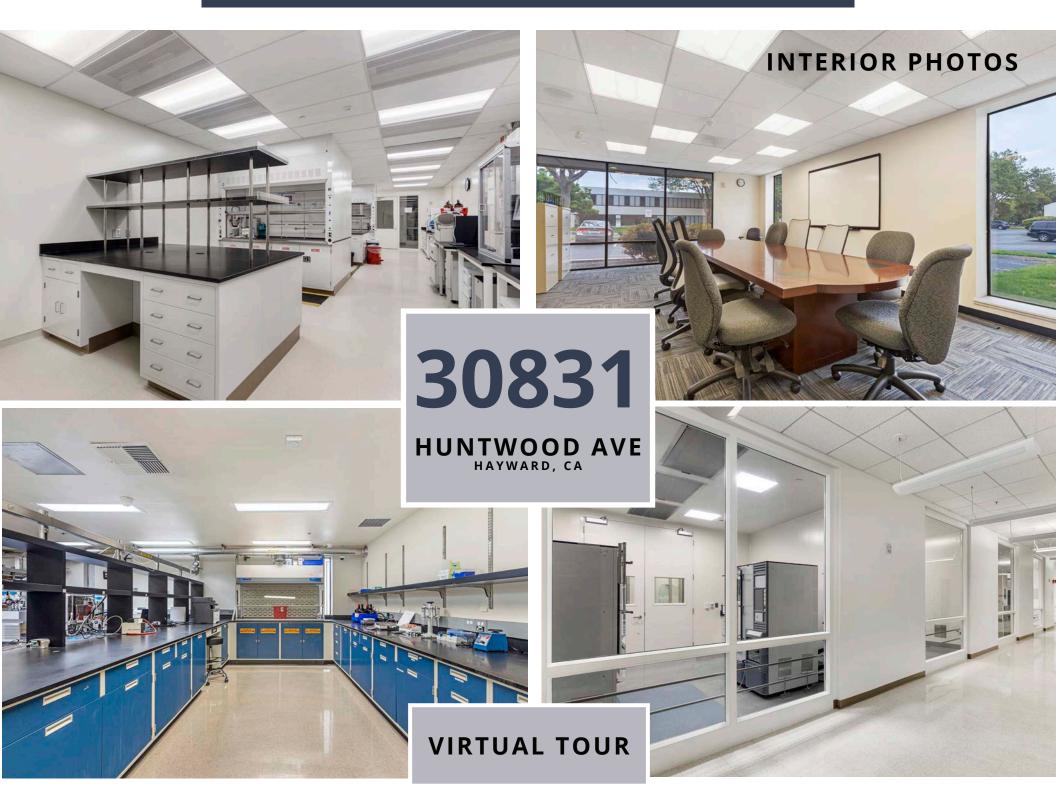

## FOR SUBLEASE

**AVISON** 

YOUNG

±34,304 RSF ASKING RATE NEGOTIABLE TERM THRU 12/31/2030

FULLY BUILT-OUT GMP & MANUFACTURING LAB SPACE AVAILABLE

\$1.00 / RSF Bonus Fee on successful sublease transaction

30831

HUNTWOOD AVE

30831

**ANANOSYN** 

# HUNTWOOD AVE

30831

## SUBLEASE HIGHLIGHTS

- 40 Parking Stalls
- Building Signage Available (Subject to City Approvals and Landlord Consent)
- Unique Opportunity to Occupy a Move-In Ready Lab and GMP Manufacturing Space
- Recently Built with Significant Power/Infrastructure in Place
- Matching GMP/Manufacturing Capacity
- Furniture Available

VIRTUAL TOUR



### FLOOR PLAN

HUNTWOOD AVE

30831







# **30831** HUNTWOOD AVE

## LOCATION MAP



## AVISON YOUNG

#### **Tim Hogan**

+1 415 301 3183 tim.hogan@avisonyoung.com CA Lic. #01375367

### William O'Daly

+1 650 703 8336 will.odaly@avisonyoung.com CA Lic. #02063132

44 Montgomery, Suite 3300 San Francisco, CA 94104

© 2023 Avison Young - Northern California, Ltd. all rights reserved. E. & O.E.: the information contained herein was obtained from sources which we deem reliable and, while thought to be correct, is not guaranteed by Avison Young.