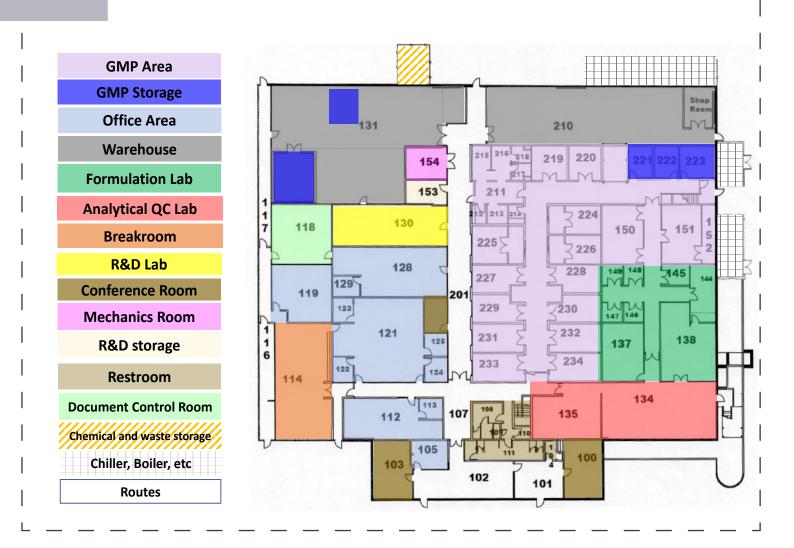

## FOR SUBLEASE

**AVISON** 

YOUNG

±34,304 RSF ASKING RATE NEGOTIABLE TERM THRU 12/31/2030

FULLY BUILT-OUT GMP & MANUFACTURING LAB SPACE AVAILABLE

\$1.00 / RSF Bonus Fee on successful sublease transaction

30831

HUNTWOOD AVE

30831

**ANANOSYN** 

# HUNTWOOD AVE

30831

## SUBLEASE HIGHLIGHTS

- 40 Parking Stalls
- Building Signage Available (Subject to City Approvals and Landlord Consent)
- Unique Opportunity to Occupy a Move-In Ready Lab and GMP Manufacturing Space
- Recently Built with Significant Power/Infrastructure in Place
- Matching GMP/Manufacturing Capacity
- Furniture Available

VIRTUAL TOUR



### FLOOR PLAN

HUNTWOOD AVE

30831







# **30831** HUNTWOOD AVE

## LOCATION MAP



## AVISON YOUNG

#### **Tim Hogan**

+1 415 301 3183 tim.hogan@avisonyoung.com CA Lic. #01375367

### William O'Daly

+1 650 703 8336 will.odaly@avisonyoung.com CA Lic. #02063132

44 Montgomery, Suite 3300 San Francisco, CA 94104

© 2023 Avison Young - Northern California, Ltd. all rights reserved. E. & O.E.: the information contained herein was obtained from sources which we deem reliable and, while thought to be correct, is not guaranteed by Avison Young.