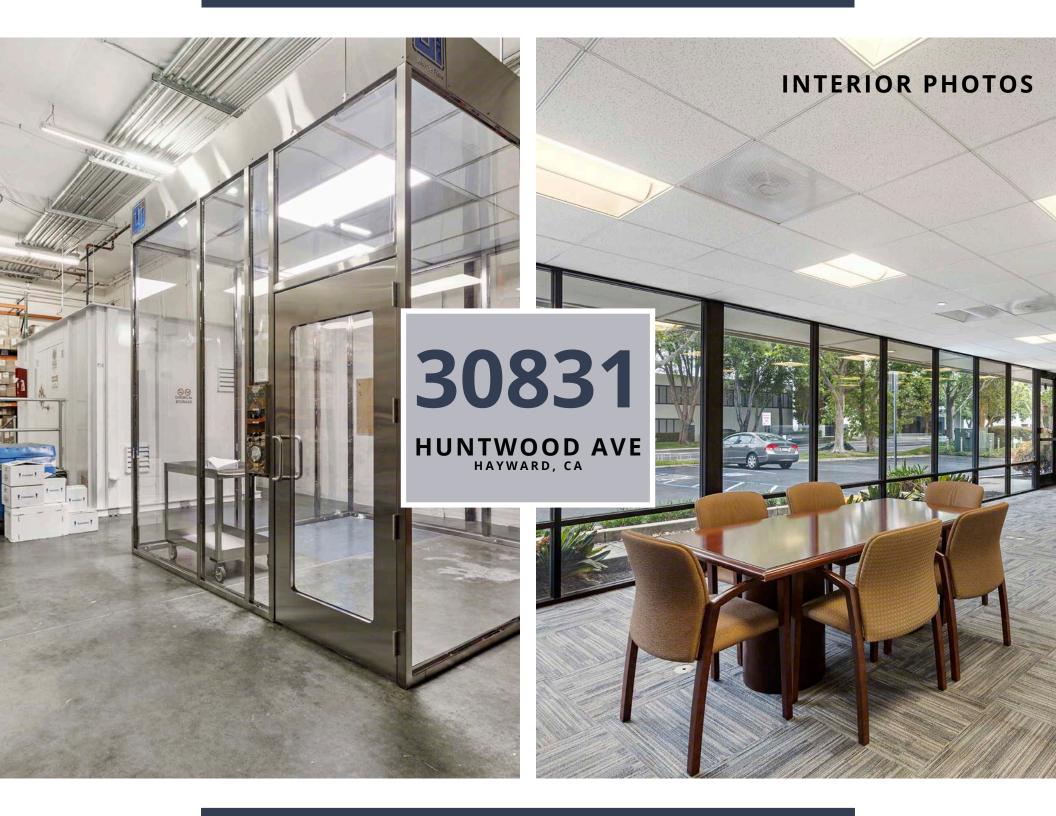

## SUBLEASE HIGHLIGHTS

- 40 Parking Stalls
- Building Signage Available (Subject to City Approvals and Landlord Consent)
- Unique Opportunity to Occupy a Move-In Ready Lab and GMP Manufacturing Space
- Recently Built with Significant Power/Infrastructure in Place
- Matching GMP/Manufacturing Capacity
- Furniture Available