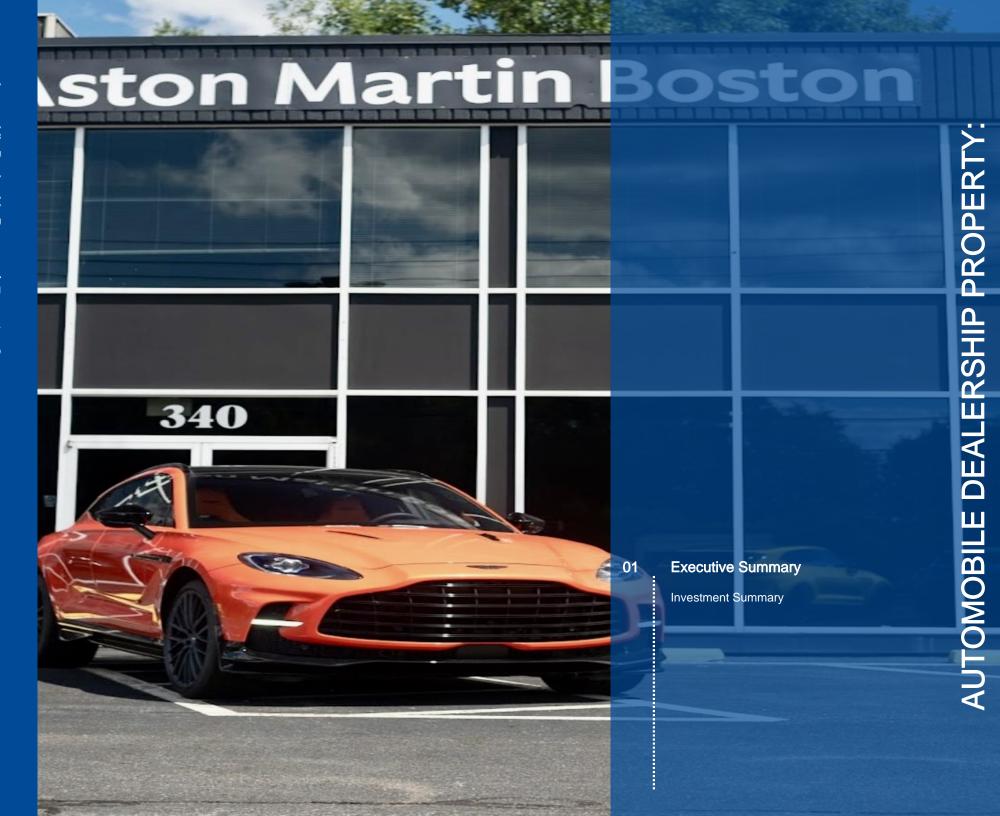

# **AUTOMOBILE DEALERSHIP** PROPERTY: 340 Providence Highway | Westwood, MA **OFFERING MEMORANDUM** Craig A. Barker Boston Boston Real Estate Advisors Coastline (617) 584-5454 Real Estate Real Estate craig@bostonre-advisors.com **Advisors Advisors**

#### **OFFERING SUMMARY**

| ADDRESS        | 340 Providence Highway<br>Westwood MA 02090 |
|----------------|---------------------------------------------|
| BUILDING SF    | 5,360 SF                                    |
| LAND ACRES     | .75                                         |
| YEAR BUILT     | 1984                                        |
| YEAR RENOVATED | 2023                                        |
| OWNERSHIP TYPE | Fee Simple                                  |

#### FINANCIAL SUMMARY

OFFERING PRICE Unpriced

 A unique opportunity to own a building leased as an automobile dealership along the Auto Mile! Initially to be purchased as an investment and then potential owner occupancy!