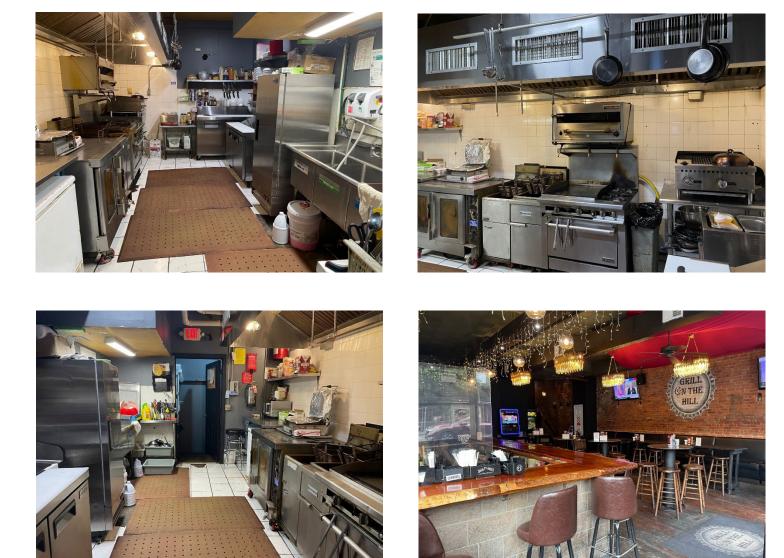

## Asking: \$15,500 per month

- Gas and venting in place
  - Possession: Immediate
  - 2,000 SF on Ground floor
  - Full Basement
  - Fully Equipped
  - Key money upon request
  - High Ceilings
  - South & East Facing Windows
  - 25 ft. of Frontage on Amsterdam

# CURRENTLY: "GRILL ON THE HILL"

https://www.gothny.com/

**Neighbors:** Oso Mexican Restaurant City College of NY

Transit: 137th St 1, M100, 145th St. A,C B,D

FOR MORE INFORMATION, PLEASE CONTACT:

Tom Brady Douglas Elliman Commercial Sales and Leasing 212.572.3118 tbrady@elliman.com