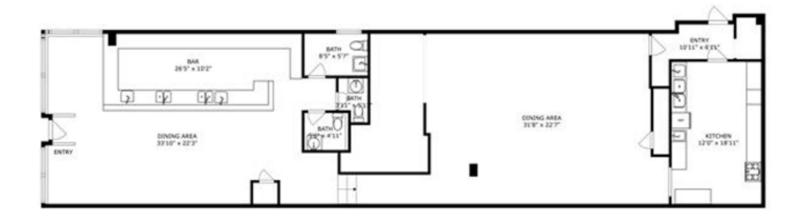

## Asking: \$15,500 per month

- Gas and venting in place
  - Possession: Immediate
  - 2,000 SF on Ground floor
  - Full Basement
  - Fully Equipped
  - Key money upon request
  - High Ceilings
  - South & East Facing Windows
  - 25 ft. of Frontage on Amsterdam