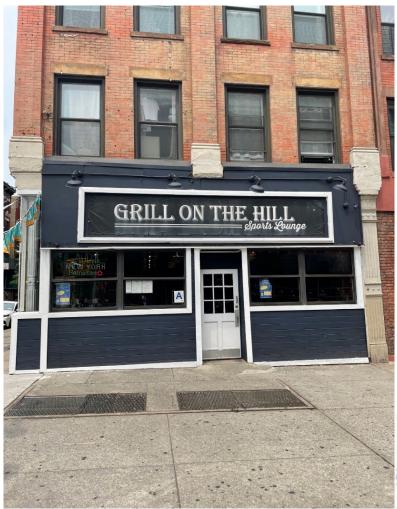

# CURRENTLY: "GRILL ON THE HILL"

https://www.gothny.com/

**Neighbors:** Oso Mexican Restaurant City College of NY

Transit: 137th St 1, M100, 145th St. A,C B,D

FOR MORE INFORMATION, PLEASE CONTACT:

Tom Brady Douglas Elliman Commercial Sales and Leasing 212.572.3118 tbrady@elliman.com