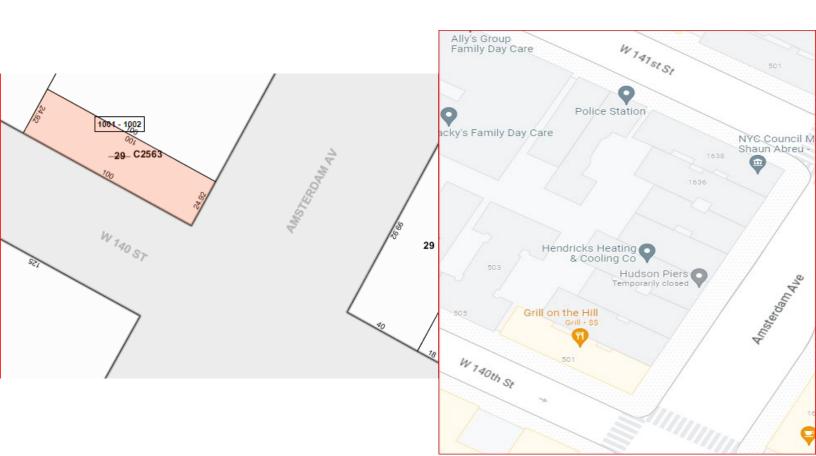

## PROPERTY DETAILS

Fully built-out restaurant for Lease in Hamilton Heights across from City College of New York

WT41st.St

- 100 ft. of Frontage on 140<sup>th</sup> St.
- Approved sidewalk café

# CURRENTLY: "GRILL ON THE HILL"

https://www.gothny.com/

**Neighbors:** Oso Mexican Restaurant City College of NY

Transit: 137th St 1, M100, 145th St. A,C B,D

FOR MORE INFORMATION, PLEASE CONTACT:

Tom Brady Douglas Elliman Commercial Sales and Leasing 212.572.3118 tbrady@elliman.com