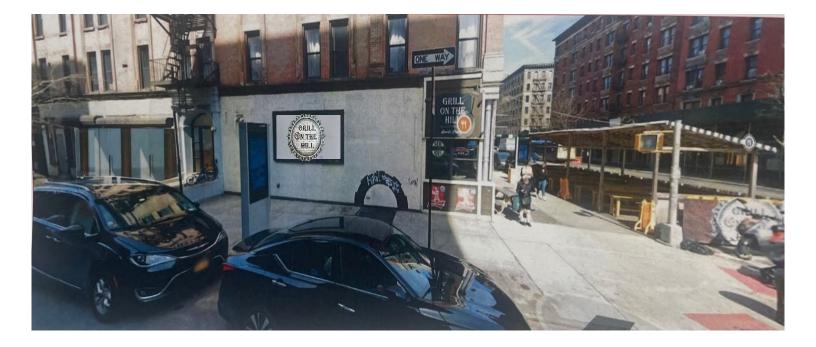

#### Corner of 140<sup>th</sup> & Amsterdam

Back Dining area

CGI rendering

FOR MORE INFORMATION, PLEASE CONTACT: