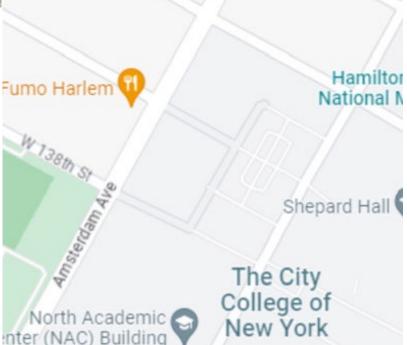

## PROPERTY DETAILS

Fully built-out restaurant for Lease in Hamilton Heights across from City College of New York

# CURRENTLY: "GRILL ON THE HILL"

https://www.gothny.com/

**Neighbors:** Oso Mexican Restaurant City College of NY

Transit: 137th St 1, M100, 145th St. A,C B,D

FOR MORE INFORMATION, PLEASE CONTACT:

Tom Brady Douglas Elliman Commercial Sales and Leasing 212.572.3118 tbrady@elliman.com