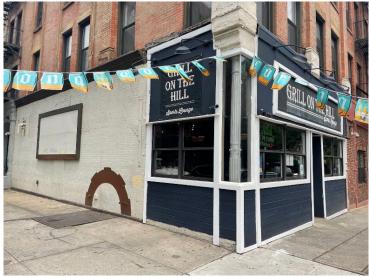

#### Corner of 140<sup>th</sup> & Amsterdam

Back Dining area

CGI rendering

FOR MORE INFORMATION, PLEASE CONTACT: