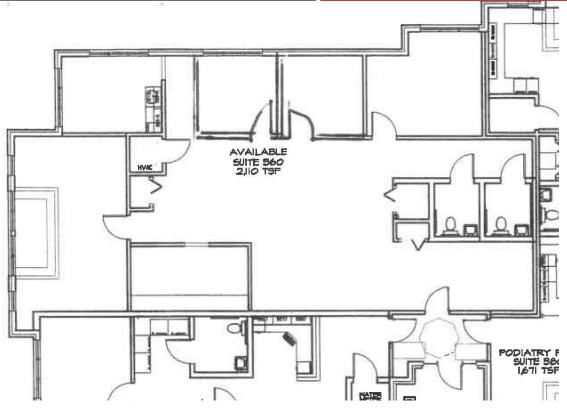

# NalMid-Michigan

For Lease 2,110 SF | \$16.00 SF/yr Office Space

### Offering Summary

| Lease Rate:    | \$16.00 SF/yr (MG) |
|----------------|--------------------|
| Building Size: | 2,110 SF           |
| Available SF:  | 2,110 SF           |

| Demographics      | 1 Mile   | 3 Miles  | 5 Miles  |
|-------------------|----------|----------|----------|
| Total Households  | 1,587    | 18,243   | 47,117   |
| Total Population  | 3,059    | 37,104   | 100,312  |
| Average HH Income | \$83,693 | \$73,824 | \$62,675 |