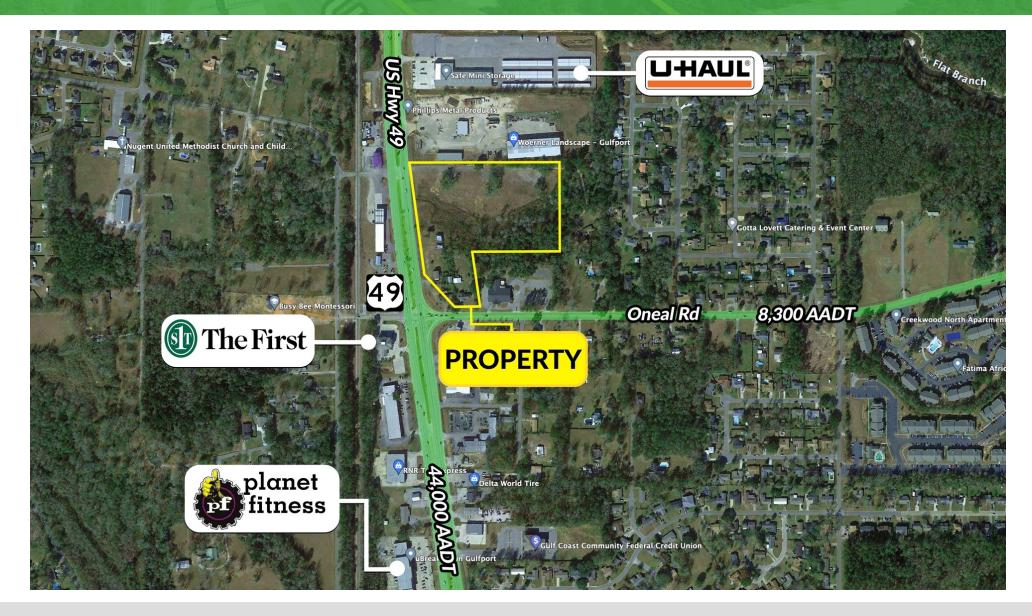

LAND FOR SALE

**ADDITIONAL PHOTOS** 

TIM CARLSON · PRINCIPAL MONTE LUFFEY · PRINCIPAL OFFICE: 228.276.2700 tcarlson@southeastcre.com

OFFICE: 228.276.2700 MOBILE: 228.547.1953 mluffey@southeastcre.com

15 15 minutes 10 minutes Biloxi Diamondhead Pass Christian aveland

Average Household Income within 15 minutes of site.

Median Age Within 15 minutes of site.

Number of housing units within 15 minutes of site.

| 2023 Demographics           | 5 Minutes           | 10 Minutes           | 15 Minutes           |
|-----------------------------|---------------------|----------------------|----------------------|
| Population                  | 10,343              | 42,959               | 76,894               |
| Average HH Income           | \$76,251            | \$75,272             | \$75,549             |
|                             |                     |                      |                      |
| 2028 Projections            | 5 Minutes           | 10 Minutes           | 15 Minutes           |
| 2028 Projections Population | 5 Minutes<br>10,299 | 10 Minutes<br>44,168 | 15 Minutes<br>78,578 |

Travel Time to Site

5 Minutes

10 Minutes

15 Minutes

LAND FOR SALE

**AREA DEMOGRAPHICS** 