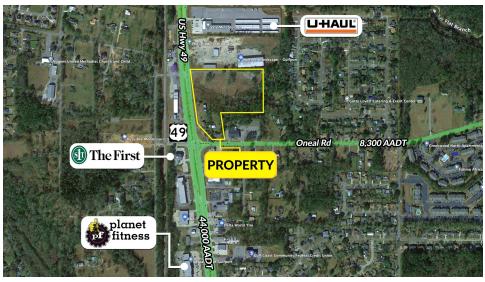

## PROPERTY DESCRIPTION

Southeast Commercial Real Estate is pleased to offer For Sale the only New Retail Development Sites Available on U.S. Hwy 49, within 2.5 Miles of Interstate 10 in Gulfport, MS. This new development is situated on the NE Quadrant of the 4-way Signalized intersection of U.S. Hwy 49 & O'Neal Road. All city utilities are available.

## NEW RETAIL DEVELOPMENT SITES HWY 49 GULFPORT, MS Oneal Rd, Gulfport, MS 39503

TIM CARLSON · PRINCIPAL MONTE LUFFEY · PRINCIPAL OFFICE: 228.276.2700 tcarlson@southeastcre.com

OFFICE: 228.276.2700 MOBILE: 228.547.1953 mluffey@southeastcre.com