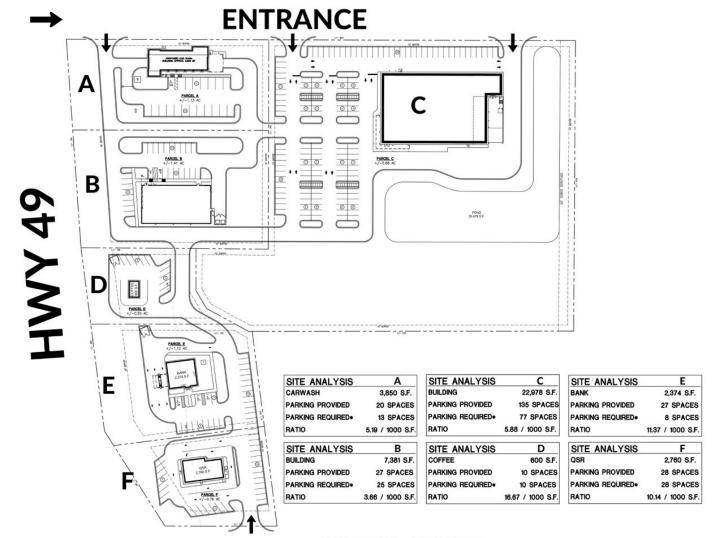

## **OFFERING SUMMARY**

| Sale Price: | \$455,202 - \$1,792,929.60 |
|-------------|----------------------------|
| Lot Size:   | .55 Acres - 5.88 Acres     |

| PARCEL            | PRICE PER SF | PRICE          |
|-------------------|--------------|----------------|
| Parcel F: .76 AC  | \$23.00      | \$761,428.80   |
| Parcel E: 1.12 AC | \$21.00      | \$1,024,531.20 |
| Parcel D: .55 AC  | \$19.00      | \$455,202.00   |
| Parcel C: 5.88 AC | \$7.00       | \$1,792,929.60 |
| Parcel B: 1.23 AC | \$15.00      | \$803,682.00   |
| Parcel A: 1.13 AC | \$15.00      | \$738,342.00   |
|                   |              |                |

LAND FOR SALE

**PROPERTY SUMMARY** 

OFFICE: 228.276.2700 tcarlson@southeastcre.com

**ONEAL ROAD** 

LAND FOR SALE

SITE PLAN