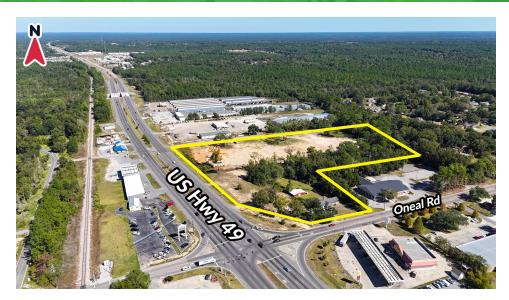

## PROPERTY DESCRIPTION

Southeast Commercial Real Estate is pleased to offer For Sale the only New Retail Development Sites Available on U.S. Hwy 49, within 2.5 Miles of Interstate 10 in Gulfport, MS. This new development is situated on the NE Quadrant of the 4-way Signalized intersection of U.S. Hwy 49 & O'Neal Road. All city utilities are available.

## NEW RETAIL DEVELOPMENT SITES HWY 49 GULFPORT, MS Oneal Rd, Gulfport, MS 39503

TIM CARLSON · PRINCIPAL MONTE LUFFEY · PRINCIPAL OFFICE: 228.276.2700 tcarlson@southeastcre.com

OFFICE: 228.276.2700 MOBILE: 228.547.1953 mluffey@southeastcre.com