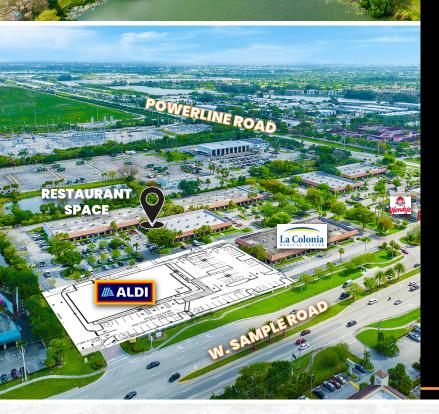

# **RESTAURANT SPACE**

- Size Options: +/- 1409 SF or +/- 2818 SF
- Building Signage
- Grease Trap
- Hood Ventilation
- Dedicated Trash Enclosure
- Storefront Parking
- Outdoor Seating

#### HIGH TRAFFIC CENTER ANCHORED BY:

Photos are representational and shall not be relied on.

### **RESTAURANT SPACE - SECOND GENERATION**

One of Broward County's busiest intersections.

- Located at the landmark intersection of W. Sample Road and Powerline Road with four points of ingress / egress at the intersection
- Combined ADT of +/- 150,000 autos daily
- Sharing the intersection with Costco and CarMax
- Two entrances from Powerline Road and two from W. Sample Road
- Direct access to Florida's Turnpike, I-95 and just minutes Sawgrass Expressway
- Join the national anchor tenants all drawn to the high-volume traffic counts and visibility
- Direct and easy access to all points north and south and east and west