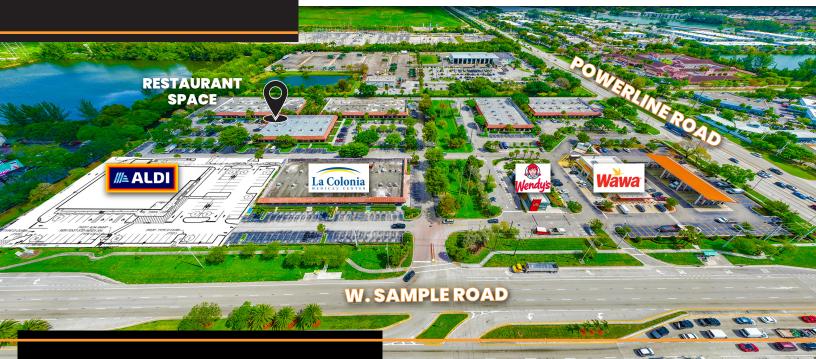

# **RESTAURANT SPACE**

- Size Options: +/- 1409 SF or +/- 2818 SF
- Building Signage
- Grease Trap
- Hood Ventilation
- Dedicated Trash Enclosure
- Storefront Parking
- Outdoor Seating

#### HIGH TRAFFIC CENTER ANCHORED BY:

Photos are representational and shall not be relied on.

### **RESTAURANT SPACE - SECOND GENERATION**

One of Broward County's busiest intersections.

- Located at the landmark intersection of W. Sample Road and Powerline Road with four points of ingress / egress at the intersection
- Combined ADT of +/- 150,000 autos daily
- Sharing the intersection with Costco and CarMax
- Two entrances from Powerline Road and two from W. Sample Road
- Direct access to Florida's Turnpike, I-95 and just minutes Sawgrass Expressway
- Join the national anchor tenants all drawn to the high-volume traffic counts and visibility
- Direct and easy access to all points north and south and east and west