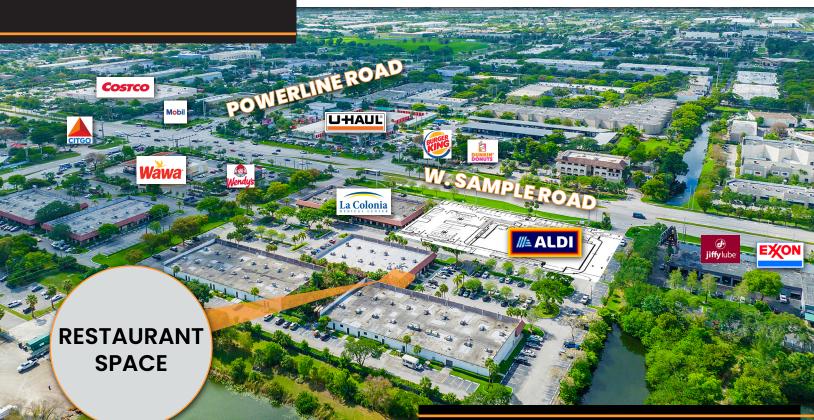

# **RESTAURANT SPACE**

- Size Options: +/- 1409 SF or +/- 2818 SF
- Building Signage
- Grease Trap
- Hood Ventilation
- Dedicated Trash Enclosure
- Storefront Parking
- Outdoor Seating

#### HIGH TRAFFIC CENTER ANCHORED BY:

Photos are representational and shall not be relied on.

### **RESTAURANT SPACE - SECOND GENERATION**

One of Broward County's busiest intersections.

- Located at the landmark intersection of W. Sample Road and Powerline Road with four points of ingress / egress at the intersection
- Combined ADT of +/- 150,000 autos daily
- Sharing the intersection with Costco and CarMax
- Two entrances from Powerline Road and two from W. Sample Road
- Direct access to Florida's Turnpike, I-95 and just minutes Sawgrass Expressway
- Join the national anchor tenants all drawn to the high-volume traffic counts and visibility
- Direct and easy access to all points north and south and east and west