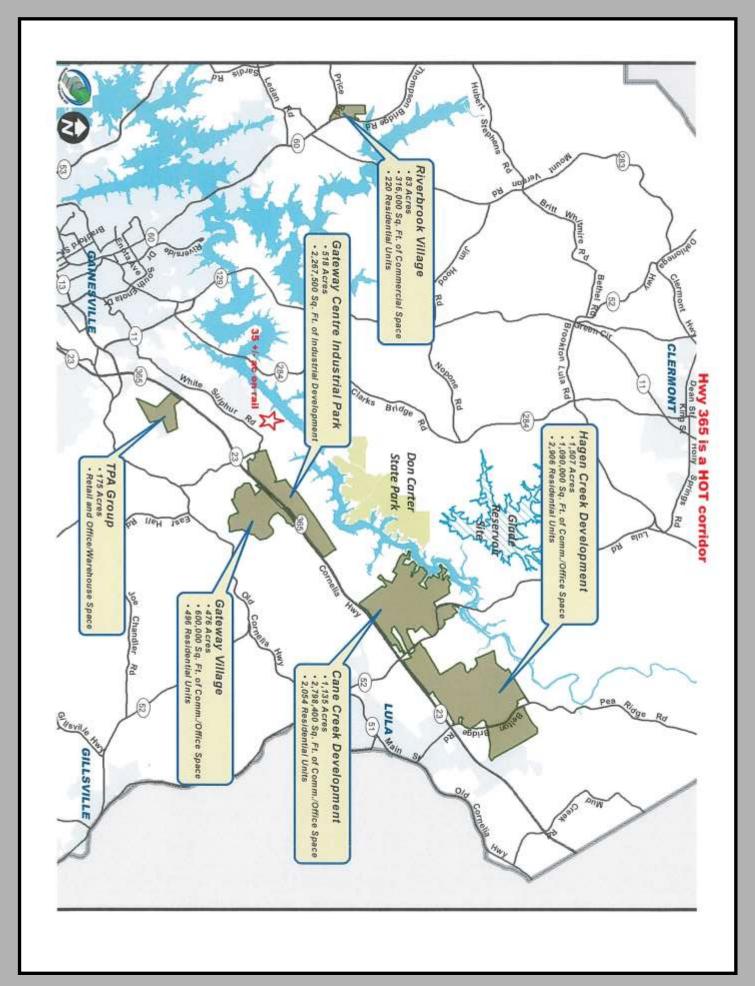

# FOR SALE 6.3+/- Industrial Acres Adjacent 35+ acres available

Just off Hwy 365 corridor—where the growth is at \$30,000 p.p.a

White Sulphur, Rd., Gainesville

#### Reduced to \$30,000 ppa

COMMERCIAL DIVISION

- Just off expanding Hwy 365 / I-985
- This is ground zero for Industrial expansion in Hall County.
- On rail Norfolk Southern Railway
- Sewer / water adjacent to property
- Water and Sewer Letter availability in hand. 16" water line and 12" sewer in the right of way
- Near Gateway Industrial Park, Lanier Technical College and new inland
   Port development
- No deeded road frontage
- Currently zoned AR3—easy rezone to industrial will sell subject to rezone

More info and video at: https://www.brenthoffman.com/listings/l0320.html