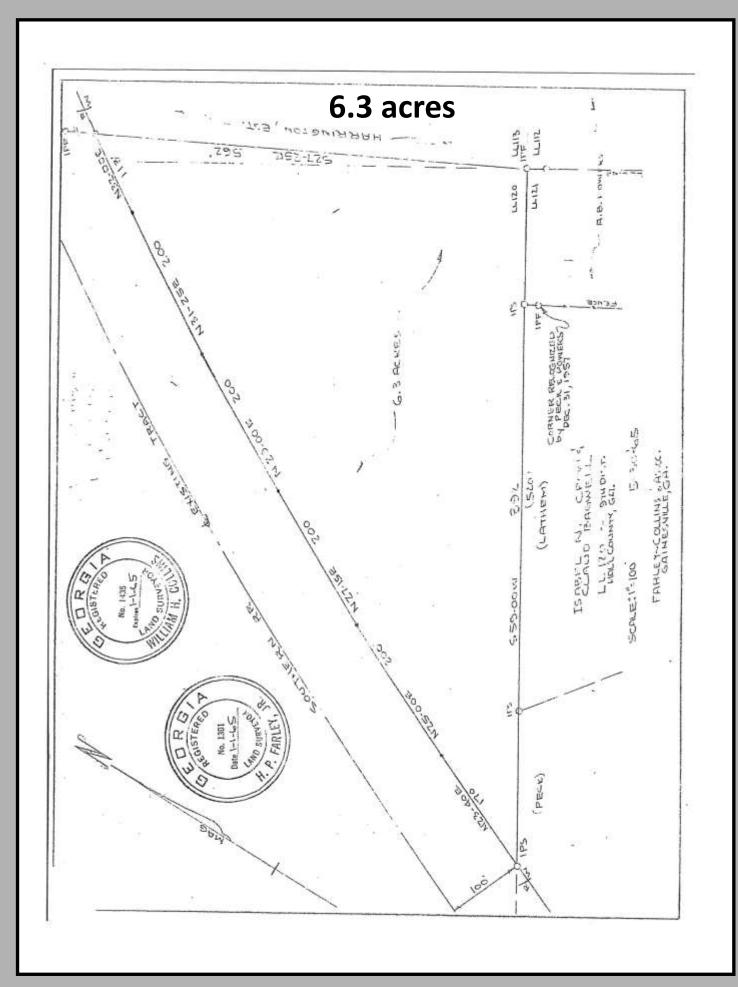

# FOR SALE 6.3+/- Industrial Acres Adjacent 35+ acres available

Just off Hwy 365 corridor—where the growth is at \$30,000 p.p.a

White Sulphur, Rd., Gainesville