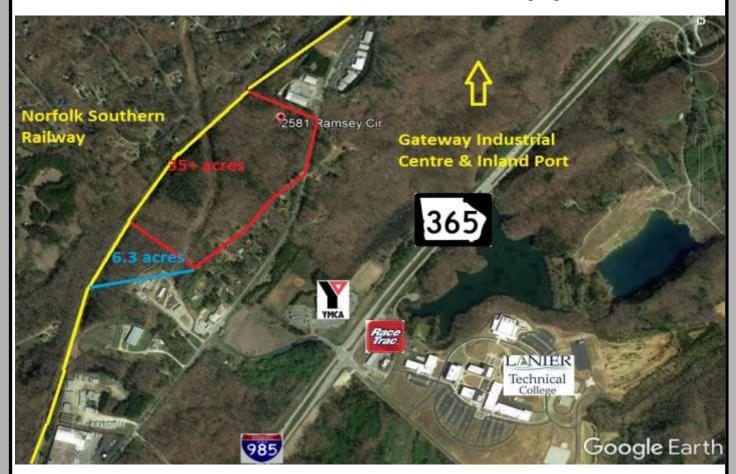

# FOR SALE 6.3+/- Industrial Acres Adjacent 35+ acres available

Just off Hwy 365 corridor—where the growth is at \$30,000 p.p.a

White Sulphur, Rd., Gainesville

#### Reduced to \$30,000 ppa

COMMERCIAL DIVISION

- Just off expanding Hwy 365 / I-985
- This is ground zero for Industrial expansion in Hall County.
- On rail Norfolk Southern Railway
- Sewer / water adjacent to property
- Water and Sewer Letter availability in hand. 16" water line and 12" sewer in the right of way
- Near Gateway Industrial Park, Lanier Technical College and new inland
   Port development
- No deeded road frontage
- Currently zoned AR3—easy rezone to industrial will sell subject to rezone