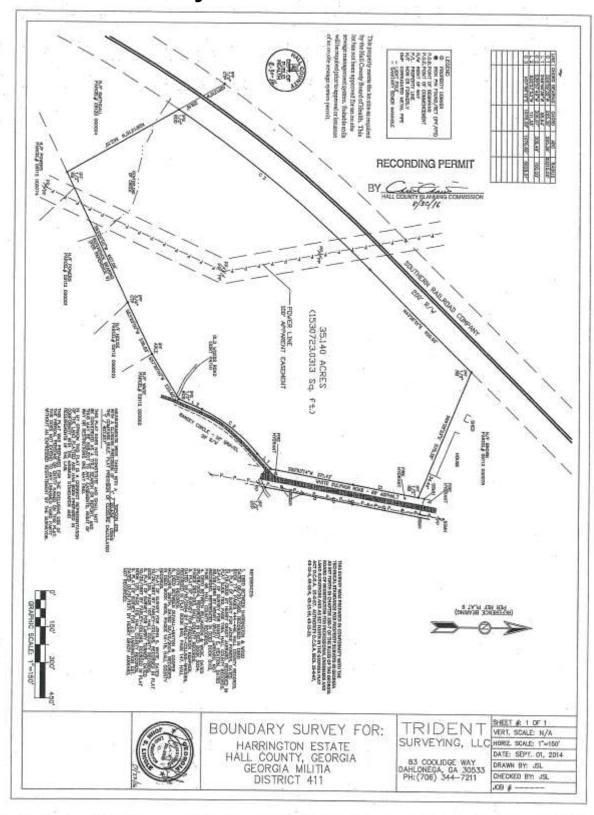

, SE Suite 300, Gainesville, GA 30501

Direct- 770-533-6721 Office – 770-536-3007

Brent@BrentHoffman.com www.BrentHoffman.com



**Brent Hoffman** 



### **Property Information**

#### Reduced to \$30,000 ppa

COMMERCIAL DIVISION



- Just off expanding Hwy 365 / I-985
- This is ground zero for Industrial expansion in Hall County.
- On rail Norfolk Southern Railway
- Sewer / water adjacent to property
- Water and Sewer Letter availability in hand. 16" water line and 12" sewer in the right of way
- Near Gateway Industrial Park, Lanier Technical College and new inland
   Port development
- No deeded road frontage
- Currently zoned AR3—easy rezone to industrial will sell subject to rezone

More info and video at: https://www.brenthoffman.com/listings/l0320.html



## **Adjacent 35 acres**