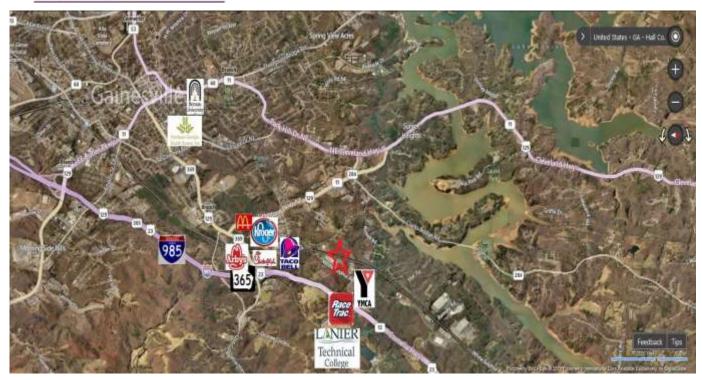

#### Reduced to \$30,000 ppa

COMMERCIAL DIVISION

- Just off expanding Hwy 365 / I-985
- This is ground zero for Industrial expansion in Hall County.
- On rail Norfolk Southern Railway
- Sewer / water adjacent to property
- Water and Sewer Letter availability in hand. 16" water line and 12" sewer in the right of way
- Near Gateway Industrial Park, Lanier Technical College and new inland
   Port development
- No deeded road frontage
- Currently zoned AR3—easy rezone to industrial will sell subject to rezone