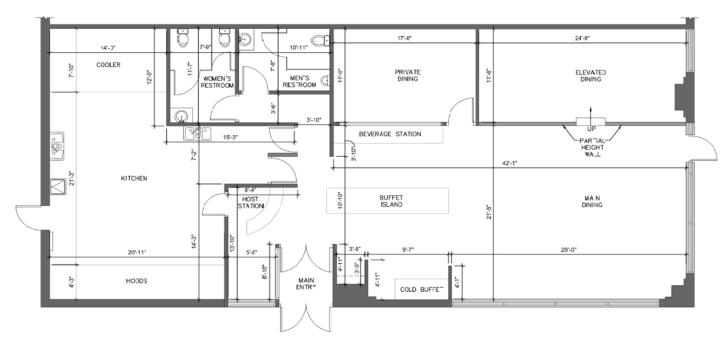

#### RETAIL • RESTAURANT • OFFICE SPACE AVAILABLE • 2,650 SF

#### RETAIL • RESTAURANT • OFFICE SPACE • 2,650 SF

COMMERCIAL SERVICES