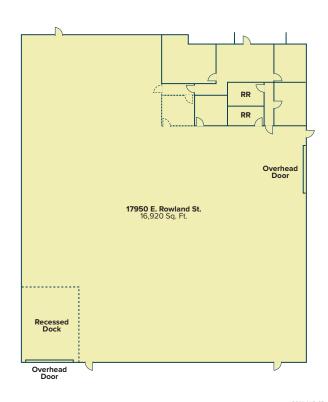

### **Property** Highlights

- Rowland Street Frontage
- 2 Dock High and 1 Ground Level Loading Doors
- Direct Access to Pomona (60) Freeway
   Via Azusa Avenue or Fullerton Road
- ±1,840 Sq. Ft Office
- Vacant Available Immediately

### **Available** For Lease

| Address                                      | Available Sq. Ft. | Office Sq. Ft. | Truck Doors                   | Asking Rate /SF | Occupancy Date                  |
|----------------------------------------------|-------------------|----------------|-------------------------------|-----------------|---------------------------------|
| 17950 E. Rowland St.<br>City of Industry, CA | ±16,920           | ±1,840         | 2 Dock-High<br>1 Ground-Level | \$1.69 Gross    | Vacant<br>Available Immediately |