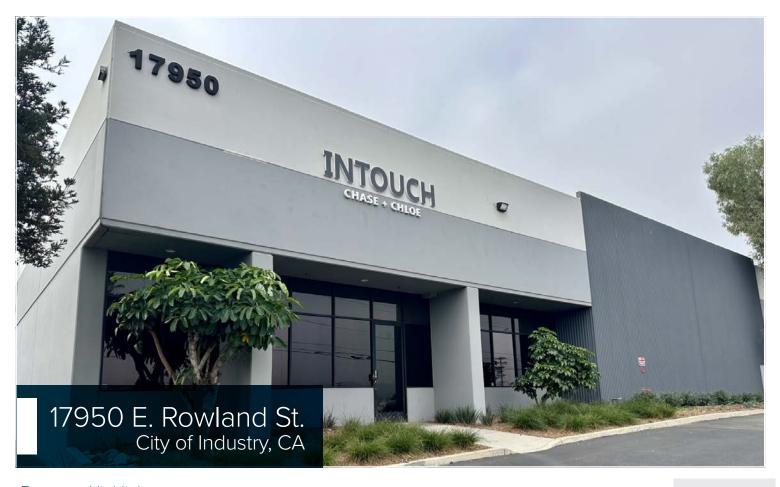

## For Lease Industry Centre | ±16,920 Sq. Ft. Industrial Unit

### **Property** Highlights

- Rowland Street Frontage
- 2 Dock High and 1 Ground Level Loading Doors
- Direct Access to Pomona (60) Freeway
   Via Azusa Avenue or Fullerton Road
- ±1,840 Sq. Ft Office
- Vacant Available Immediately