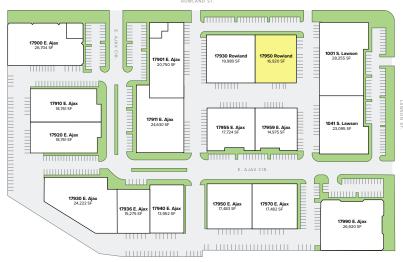

### Property | Site Plan

### **Available** For Lease

| Address                                      | Available Sq. Ft. | Office Sq. Ft. | Truck Doors                   | Asking Rate /SF | Occupancy Date                  |
|----------------------------------------------|-------------------|----------------|-------------------------------|-----------------|---------------------------------|
| 17950 E. Rowland St.<br>City of Industry, CA | ±16,920           | ±1,840         | 2 Dock-High<br>1 Ground-Level | \$1.69 Gross    | Vacant<br>Available Immediately |