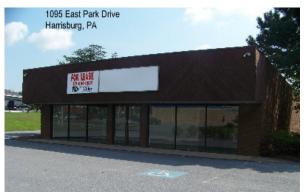

## Location Description

Address: Cross Street: County: Municipality: Tax Parcel # Directions:

1095 East Park Drive Harrisburg, PA 17111 N/A Dauphin Lower PaxtonTwp 35-074-009 I-83 to Union Deposit Road exit, East Park Drive, property on left East Park Drive

#### Comments

Special Features:

Remarks:

Overhead door in back for receiving, warehouse space, and two office areas. Freestanding retail building. Good high traffic location.

Lease Rate/Terms

| S.F.  | Rate: | Term:   | Comments: |
|-------|-------|---------|-----------|
| 5,000 |       | 5 years |           |