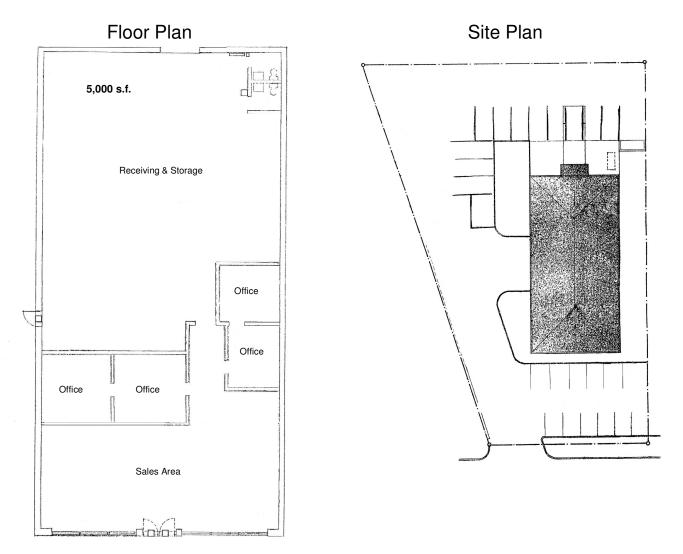

## **Building Description**

| Total s.f./Avail s.f.:<br>Build Out:<br>Class:<br>Construction: | 5,000/5,000<br>"As Is"<br>B<br>Brick masonry  |
|-----------------------------------------------------------------|-----------------------------------------------|
| # of Units:<br>Age:                                             | 1<br>Built 1977                               |
| Roof Type/Material:                                             | Flat/Rubber                                   |
| Floor Type/Material:<br>Floors:                                 | Cement/Carpet & Vinyl                         |
| Elevator:                                                       | 0                                             |
| Ceiling Hgt min/max:                                            | 9' /15'                                       |
| Type:                                                           | Acoustical tile                               |
| Sprinklers:                                                     | No                                            |
| Lighting:                                                       | Fluorescent                                   |
| HVAC/Source:                                                    | Forced hot air; central AC / Oil and Electric |
| Restrooms:                                                      | Men's & Women's<br>handicapped                |
| Business ID Sign:<br>Parking Spaces:                            | Yes                                           |
| Handicap Access:                                                | Yes                                           |
| Parking Description:                                            | In Common                                     |

### Site Description:

Frontage: Zoning: Topography: Public Transportation: Along East Park Drive C-3 Commercial Mixed Level Yes

#### Comments

Special Features:

Remarks:

Overhead door in back for receiving, warehouse space, and two office areas. Freestanding retail building. Good high traffic location.

Lease Rate/Terms

| S.F.  | Rate: | Term:   | Comments: |
|-------|-------|---------|-----------|
| 5,000 |       | 5 years |           |