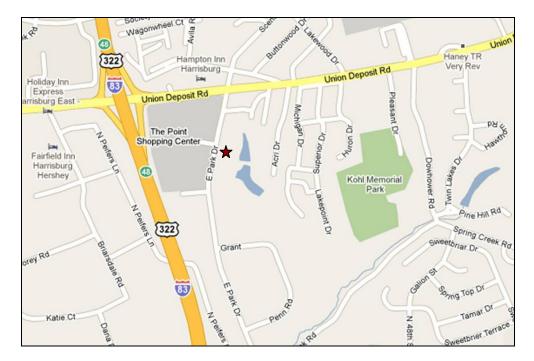

## Location Description

Address: Cross Street: County: Municipality: Tax Parcel # Directions:

1095 East Park Drive Harrisburg, PA 17111 N/A Dauphin Lower PaxtonTwp 35-074-009 I-83 to Union Deposit Road exit, East Park Drive, property on left East Park Drive

# LOCATION - 1095 EAST PARK DRIVE, HARRISBURG, PA