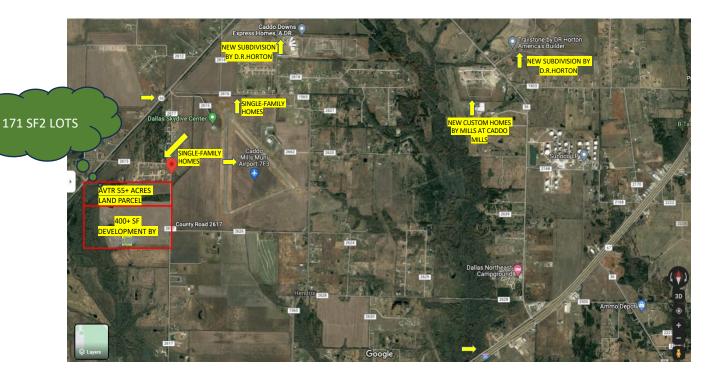

A great opportunity for the developers to develop 50.72 acres in Caddo Mills, Hunt County. City has approved the single-family zoning for 171 lots with 60' wide lots. This property is just located on a major interstate I30 and CR2617, 1.5 Miles from Dallas Sky dive center and Caddo Mills municipal airport. Next to an acre lot subdivision, surrounded by 2 new DR Horton single-family subdivisions and 400+ SF homes being planned to develop in an adjacent parcel.