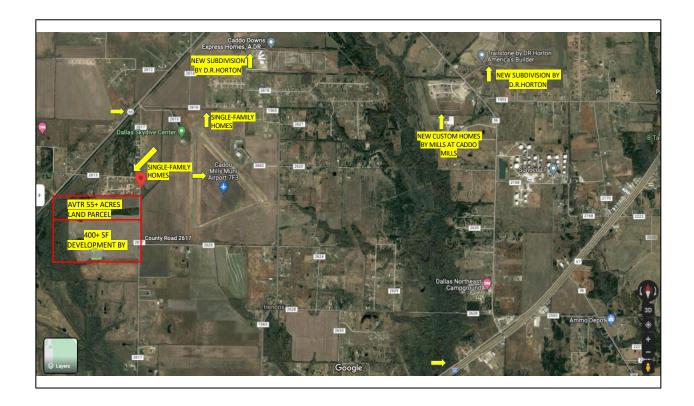

A great opportunity for the developers to develop 50.72 acres in Caddo Mills, Hunt County. City has approved the single-family zoning for 171 lots with 60' wide lots. This property is just located on a major interstate I30 and CR2617, 1.5 Miles from Dallas Sky dive center and Caddo Mills municipal airport. Next to an acre lot subdivision, surrounded by 2 new DR Horton single-family subdivisions and 400+ SF homes being planned to develop in an adjacent parcel.