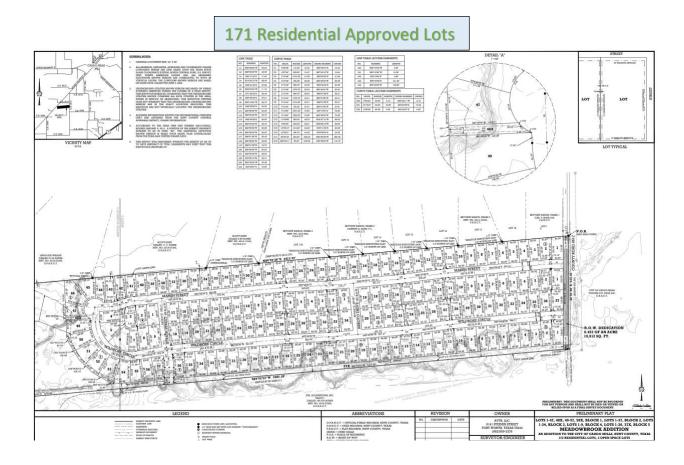

## FOR SALE - APPROVED PRELIM PLATS (171 APPROVED LOTS)

**ASKING PRICE: \$3,950,000** 

## **INVESTMENT HIGHLIGHTS:**

- Size is 50.72 Acres; Approved zoning & preliminary plat (171 residential lots)
- SF2 zoning 60' wide lots; Side yard setback variance to straight zoning- Letter signed by City.
- WOTUS- waters of the US study
- Alta Survey, Topo Survey (Combined with Alta)
- Concept plan and layout approved
- Annexation- City Meeting Minutes
- 2 mins to Riverside Homebuilders
- 5 mins to D.R. Horton Stonehaven subdivision
- 9 mins to D.R. Horton Trailstone subdivision

A great opportunity for the developers to develop 50.72 acres in Caddo Mills, Hunt County. City has approved the single-family zoning for 171 lots with 60' wide lots. This property is just located on a major interstate I30 and CR2617, 1.5 Miles from Dallas Sky dive center and Caddo Mills municipal airport. Next to an acre lot subdivision, surrounded by 2 new DR Horton single-family subdivisions and 400+ SF homes being planned to develop in an adjacent parcel.