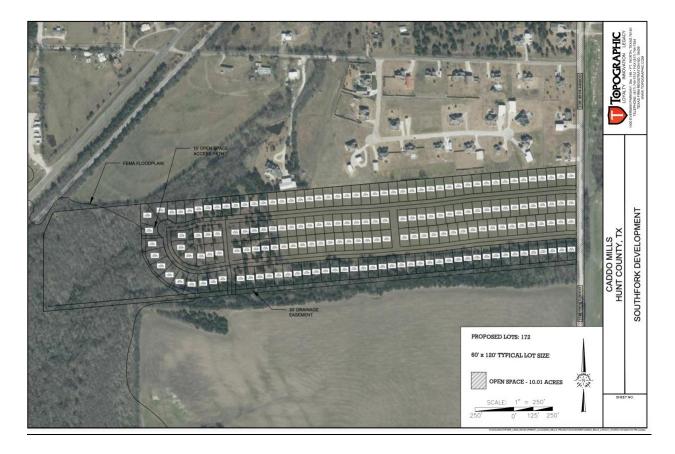

## FOR SALE - APPROVED PRELIM PLATS (171 APPROVED LOTS)

**ASKING PRICE: \$3,950,000** 

## **INVESTMENT HIGHLIGHTS:**

- Size is 50.72 Acres; Approved zoning & preliminary plat (171 residential lots)
- SF2 zoning 60' wide lots; Side yard setback variance to straight zoning- Letter signed by City.
- WOTUS- waters of the US study
- Alta Survey, Topo Survey (Combined with Alta)
- Concept plan and layout approved
- Annexation- City Meeting Minutes
- 2 mins to Riverside Homebuilders
- 5 mins to D.R. Horton Stonehaven subdivision
- 9 mins to D.R. Horton Trailstone subdivision

A great opportunity for the developers to develop 50.72 acres in Caddo Mills, Hunt County. City has approved the single-family zoning for 171 lots with 60' wide lots. This property is just located on a major interstate I30 and CR2617, 1.5 Miles from Dallas Sky dive center and Caddo Mills municipal airport. Next to an acre lot subdivision, surrounded by 2 new DR Horton single-family subdivisions and 400+ SF homes being planned to develop in an adjacent parcel.