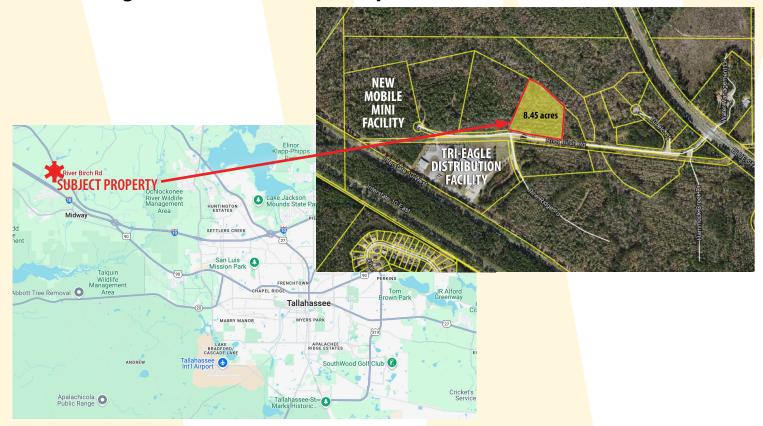

## 8.45 Acres - Light Industrial Land

### Hammock Creek Commercial Park, River Birch Road, Midway, FL

- >> Parcel ID: 4-06-1N-2W-1536-00000-0200
- >> Zoning: Commercial
- >> No wetlands, no flood zones, adjacent to Tri-Eagle Sales Distribution Center and a newly constructed Mobile Mini Storage Unit Facility
- >> 30.29 acres adjacent to this parcel also available making 38.74 contiguous acres available
- >> 3 miles to I-10 (exit 192) via Highway 90
  15 miles from downtown Tallahassee and State Capitol
  13 miles to Tallahassee International Airport

### >> Asking Price: \$591,5<mark>00 (\$70,00</mark>0 per acre)