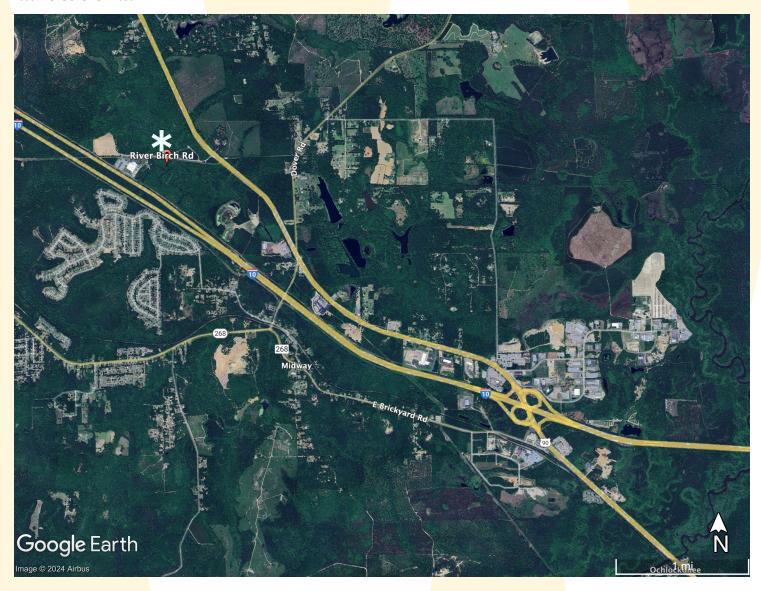

cres adjacent to this parcel also available making 38.74 contiguous acres available
- >> 3 miles to I-10 (exit 192) via Highway 90
  15 miles from downtown Tallahassee and State Capitol
  13 miles to Tallahassee International Airport

### >> Asking Price: \$591,5<mark>00 (\$70,00</mark>0 per acre)



### For more information contact:

### **Johanna W Money**

PO Box 2068 Tallahassee, FL 32316 // p 850.545.1674 // f 850.224.1790 // johanna@williamsgroupcre.com

All information contained in this document is deemed reliable but not guaranteed. All properties are subject to prior sale, change or withdrawal notice. The Williams Group believes all information to be correct but assumes no legal responsibility for accuracy.

850.545.1674 www.WilliamsGroupCRE.com

## FOR SALLE

### :::Location:::



## For more information contact:

### Johanna W Money

PO Box 2068 Tallahassee, FL 32316 // p 850.545.1674 // f 850.224.1790 // johanna@williamsgroupcre.com

All information contained in this document is deemed reliable but not guaranteed. All properties are subject to prior sale, change or withdrawal notice. The Williams Group believes all information to be correct but assumes no legal responsibility for accuracy.

850.545.1674 www.WilliamsGroupCRE.com