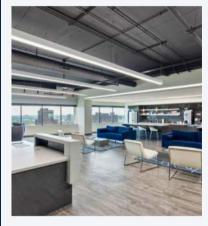

### UPSCALE TENANT AMENITIES

#### AMENITIES

On-Site Fitness Center w/ Showers and Saunas

Two Full Tenant Lounges w/ Refreshments

Fully Equipped on-Site Conference and Huddle Rooms with Video Capabilities

24-Hour Monitored Surveillance and After-Hours Controlled Access

From sleek architecture to high-end facilities, our amenities offer ultimate comfort and convenience.