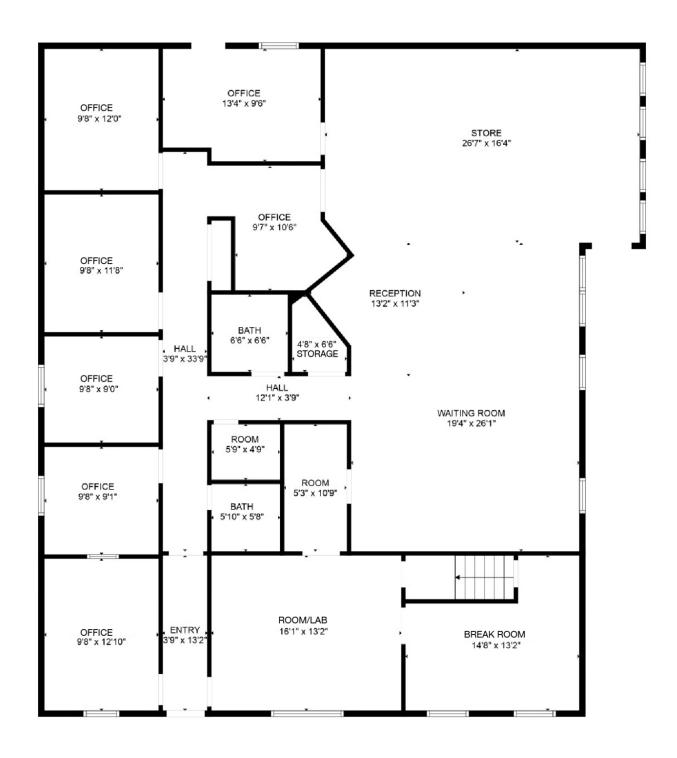

#### PROPERTY DESCRIPTION

Strategically located +/- 0.46 AC property opposite the new Walmart World Headquarters, which spans 350 acres! Poised at the primary entrance to the south side, adjacent to 14th St., benefiting the exposure of this property substantially. Currently zoned R-O, Residential Office, however, there is a potential for rezoning to a C-2, General Commercial zoning. This rezone would allow for 60' height and 7' setbacks. There is currently an office building on the property that is +/- 3,104 SF and features 10 rooms/offices, 2 restrooms, and a breakroom. The building also has a keyless entry at the back door, fire extinguishers, illuminated exit signs, flood lights, and is wired for sound. ARDOT has reported around 32K VPD along 14th St., however, that count is set to surge due to a 6-lane highway expansion and opening of the Walmart Campus. It is also less than 1 mile from I-49, which sees about 88K VPD. This property is the total package with endless opportunities! NW Arkansas is home to Three Fortune 500 Companies!

#### **OFFERING SUMMARY**

 Sale Price:
 \$2,999,900

 Lot Size:
 0.46 Acres

 Building Size:
 3,104 SF

We obtained the information above from sources we believe to be reliable. However, we have not verified its accuracy and make no guarantee, warranty or representation about it. It is submitted subject to the possibility of errors, omissions, change of price, rental or other conditions, prior sale, lease or financing, or withdrawal without notice. We include projections, opinions, assumptions or estimates for example only, and they may not represent current or future performance of the property, You and your tax and legal advisors should conduct your own investigation of the property and transaction.