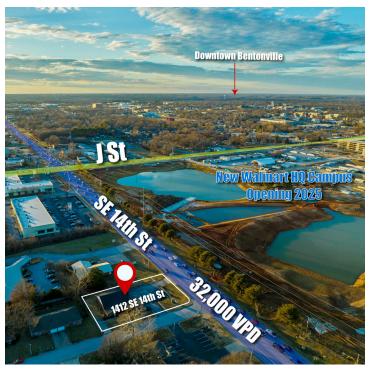

#### PROPERTY DESCRIPTION

Strategically located +/- 0.46 AC property opposite the new Walmart World Headquarters, which spans 350 acres! Poised at the primary entrance to the south side, adjacent to 14th St., benefiting the exposure of this property substantially. Currently zoned R-O, Residential Office, however, there is a potential for rezoning to a C-2, General Commercial zoning. This rezone would allow for 60' height and 7' setbacks. There is currently an office building on the property that is +/- 3,104 SF and features 10 rooms/offices, 2 restrooms, and a breakroom. The building also has a keyless entry at the back door, fire extinguishers, illuminated exit signs, flood lights, and is wired for sound. ARDOT has reported around 32K VPD along 14th St., however, that count is set to surge due to a 6-lane highway expansion and opening of the Walmart Campus. It is also less than 1 mile from I-49, which sees about 88K VPD. This property is the total package with endless opportunities! NW Arkansas is home to Three Fortune 500 Companies!

#### **PROPERTY HIGHLIGHTS**

- Across from the new Walmart HQ, scheduled to open in 2025
- Frontage on 14th St (32,000 VPD)
- Less than 1 mile to I-49 (88,000 VPD)
- Infill redevelopment opportunity in Northwest Arkansas
- · Multiple ingress/egress points
- Potential for C-2 Zoning (60' height allowed and 7' setbacks)
- Current zoning is R-O (Residential Office) 40' height and 10' setbacks. Allows variety of residential/commercial uses.

### +/- 0.46 AC SITE DIRECTLY ACROSS FROM NEW WALMART HQ