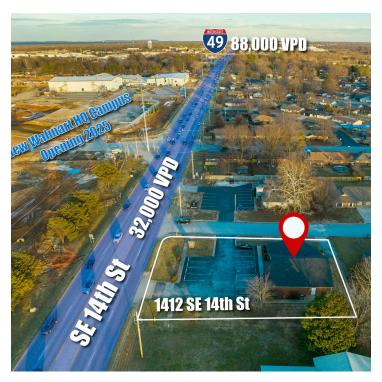

#### PROPERTY DESCRIPTION

Strategically located +/- 0.46 AC property opposite the new Walmart World Headquarters, which spans 350 acres! Poised at the primary entrance to the south side, adjacent to 14th St., benefiting the exposure of this property substantially. Currently zoned R-O, Residential Office, however, there is a potential for rezoning to a C-2, General Commercial zoning. This rezone would allow for 60' height and 7' setbacks. There is currently an office building on the property that is +/- 3,104 SF and features 10 rooms/offices, 2 restrooms, and a breakroom. The building also has a keyless entry at the back door, fire extinguishers, illuminated exit signs, flood lights, and is wired for sound. ARDOT has reported around 32K VPD along 14th St., however, that count is set to surge due to a 6-lane highway expansion and opening of the Walmart Campus. It is also less than 1 mile from I-49, which sees about 88K VPD. This property is the total package with endless opportunities! NW Arkansas is home to Three Fortune 500 Companies!

#### **PROPERTY HIGHLIGHTS**

- Across from the new Walmart HQ, scheduled to open in 2025
- Frontage on 14th St (32,000 VPD)
- Less than 1 mile to I-49 (88,000 VPD)
- Infill redevelopment opportunity in Northwest Arkansas
- · Multiple ingress/egress points
- Potential for C-2 Zoning (60' height allowed and 7' setbacks)
- Current zoning is R-O (Residential Office) 40' height and 10' setbacks. Allows variety of residential/commercial uses.

### +/- 0.46 AC SITE DIRECTLY ACROSS FROM NEW WALMART HQ