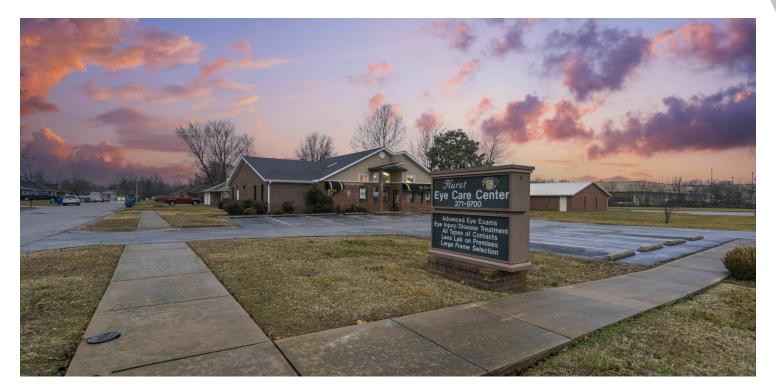

#### PROPERTY DESCRIPTION

Strategically located +/- 0.46 AC property opposite the new Walmart World Headquarters, which spans 350 acres! Poised at the primary entrance to the south side, adjacent to 14th St., benefiting the exposure of this property substantially. Currently zoned R-O, Residential Office, however, there is a potential for rezoning to a C-2, General Commercial zoning. This rezone would allow for 60' height and 7' setbacks. There is currently an office building on the property that is +/- 3,104 SF and features 10 rooms/offices, 2 restrooms, and a breakroom. The building also has a keyless entry at the back door, fire extinguishers, illuminated exit signs, flood lights, and is wired for sound. ARDOT has reported around 32K VPD along 14th St., however, that count is set to surge due to a 6-lane highway expansion and opening of the Walmart Campus. It is also less than 1 mile from I-49, which sees about 88K VPD. This property is the total package with endless opportunities! NW Arkansas is home to Three Fortune 500 Companies!

### +/- 0.46 AC SITE DIRECTLY ACROSS FROM NEW WALMART HQ

## 1412 SE 14TH ST

Bentonville, AR 72712

We obtained the information above from sources we believe to be reliable. However, we have not verified its accuracy and make no guarantee, warranty or representation about it. It is submitted subject to the possibility of errors, omissions, change of price, rental or other conditions, prior sale, lease or financing, or withdrawal without notice. We include projections, opinions, assumptions or estimates for example only, and they may not represent current or future performance of the property. You and your tax and legal advisors should conduct your own investigation of the property and transaction.