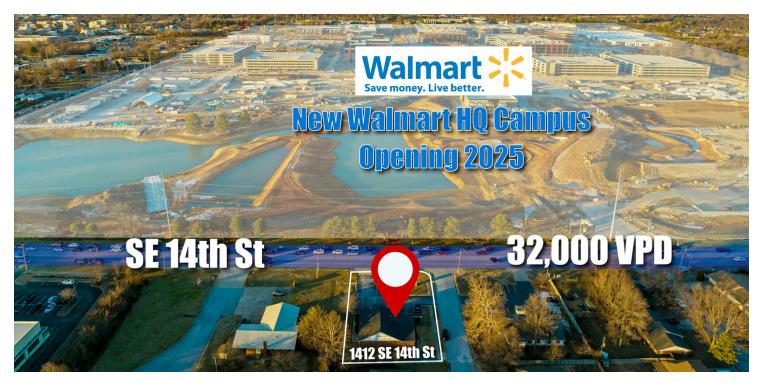

#### PROPERTY DESCRIPTION

Strategically located +/- 0.46 AC property opposite the new Walmart World Headquarters, which spans 350 acres! Poised at the primary entrance to the south side, adjacent to 14th St., benefiting the exposure of this property substantially. Currently zoned R-O, Residential Office, however, there is a potential for rezoning to a C-2, General Commercial zoning. This rezone would allow for 60' height and 7' setbacks. There is currently an office building on the property that is +/- 3,104 SF and features 10 rooms/offices, 2 restrooms, and a breakroom. The building also has a keyless entry at the back door, fire extinguishers, illuminated exit signs, flood lights, and is wired for sound. ARDOT has reported around 32K VPD along 14th St., however, that count is set to surge due to a 6-lane highway expansion and opening of the Walmart Campus. It is also less than 1 mile from I-49, which sees about 88K VPD. This property is the total package with endless opportunities! NW Arkansas is home to Three Fortune 500 Companies!

#### **PROPERTY HIGHLIGHTS**

- Across from the new Walmart HQ, scheduled to open in 2025
- Frontage on 14th St (32,000 VPD)
- Less than 1 mile to I-49 (88,000 VPD)
- Infill redevelopment opportunity in Northwest Arkansas
- · Multiple ingress/egress points
- Potential for C-2 Zoning (60' height allowed and 7' setbacks)
- Current zoning is R-O (Residential Office) 40' height and 10' setbacks. Allows variety of residential/commercial uses.

### +/- 0.46 AC SITE DIRECTLY ACROSS FROM NEW WALMART HQ