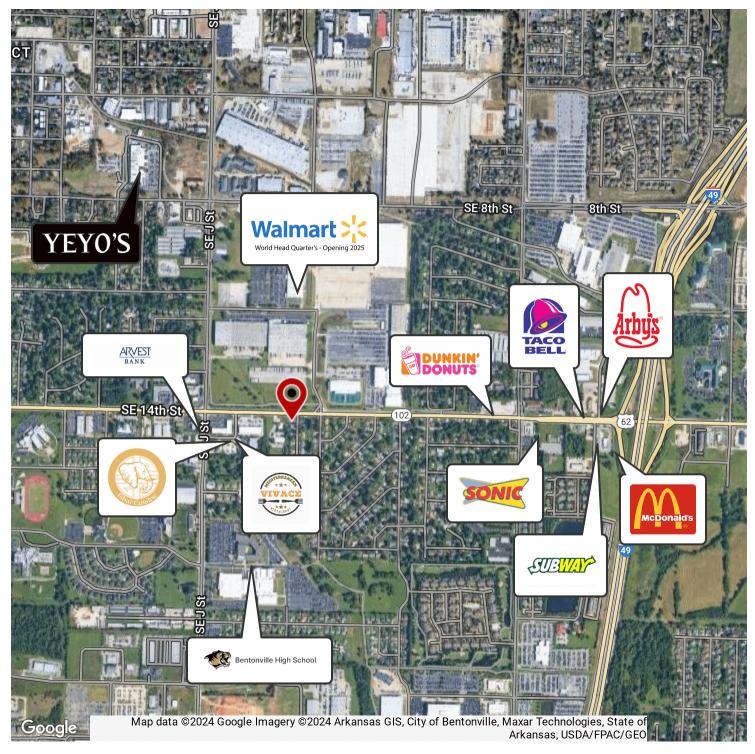

#### PROPERTY DESCRIPTION

Strategically located +/- 0.46 AC property opposite the new Walmart World Headquarters, which spans 350 acres! Poised at the primary entrance to the south side, adjacent to 14th St., benefiting the exposure of this property substantially. Currently zoned R-O, Residential Office, however, there is a potential for rezoning to a C-2, General Commercial zoning. This rezone would allow for 60' height and 7' setbacks. There is currently an office building on the property that is +/- 3,104 SF and features 10 rooms/offices, 2 restrooms, and a breakroom. The building also has a keyless entry at the back door, fire extinguishers, illuminated exit signs, flood lights, and is wired for sound. ARDOT has reported around 32K VPD along 14th St., however, that count is set to surge due to a 6-lane highway expansion and opening of the Walmart Campus. It is also less than 1 mile from I-49, which sees about 88K VPD. This property is the total package with endless opportunities! NW Arkansas is home to Three Fortune 500 Companies!

#### **PROPERTY HIGHLIGHTS**

- Across from the new Walmart HQ, scheduled to open in 2025
- Frontage on 14th St (32,000 VPD)
- Less than 1 mile to I-49 (88,000 VPD)
- Infill redevelopment opportunity in Northwest Arkansas
- · Multiple ingress/egress points
- Potential for C-2 Zoning (60' height allowed and 7' setbacks)
- Current zoning is R-O (Residential Office) 40' height and 10' setbacks. Allows variety of residential/commercial uses.

### +/- 0.46 AC SITE DIRECTLY ACROSS FROM NEW WALMART HQ