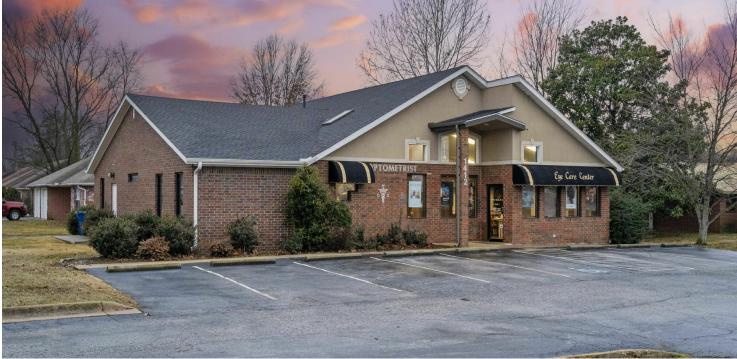

#### PROPERTY DESCRIPTION

Strategically located +/- 0.46 AC property opposite the new Walmart World Headquarters, which spans 350 acres! Poised at the primary entrance to the south side, adjacent to 14th St., benefiting the exposure of this property substantially. Currently zoned R-O, Residential Office, however, there is a potential for rezoning to a C-2, General Commercial zoning. This rezone would allow for 60' height and 7' setbacks. There is currently an office building on the property that is +/- 3,104 SF and features 10 rooms/offices, 2 restrooms, and a breakroom. The building also has a keyless entry at the back door, fire extinguishers, illuminated exit signs, flood lights, and is wired for sound. ARDOT has reported around 32K VPD along 14th St., however, that count is set to surge due to a 6-lane highway expansion and opening of the Walmart Campus. It is also less than 1 mile from I-49, which sees about 88K VPD. This property is the total package with endless opportunities! NW Arkansas is home to Three Fortune 500 Companies!

### +/- 0.46 AC SITE DIRECTLY ACROSS FROM NEW WALMART HQ

## 1412 SE 14TH ST

Bentonville, AR 72712

We obtained the information above from sources we believe to be reliable. However, we have not verified its accuracy and make no guarantee, warranty or representation about it. It is submitted subject to the possibility of errors, omissions, change of price, rental or other conditions, prior sale, lease or financing, or withdrawal without notice. We include projections, opinions, assumptions or estimates for example only, and they may not represent current or future performance of the property. You and your tax and legal advisors should conduct your own investigation of the property and transaction.