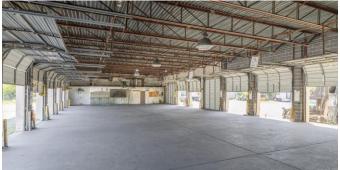

## PROPERTY HIGHLIGHTS

✓ RBA: 11,440 SF

✓ Loading Docks: 28 ext.

✓ Stories: 1✓ Class: C

✓ Building Height: 14'

✓ Cross Dock: Yes

✓ Year Built: 1990

✓ Power: 200- 300A