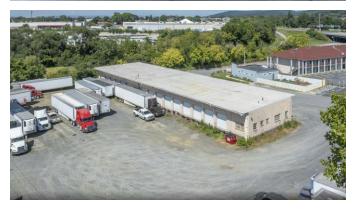

## **FOR SALE/LEASE**

For Sale/Lease is a strategically positioned trucking terminal, now available for purchase/lease. The 2.73- acre property features ample parking for trucks and trailers, spacious loading cross docks, and easy access to major highways, making it ideal for efficient distribution. Convenient proximity to key commercial hubs, this terminal is perfect for companies looking to expand their operations or investors seeking an asset in the transportation industry.

## PROPERTY HIGHLIGHTS

✓ RBA: 11,440 SF

✓ Loading Docks: 28 ext.

✓ Stories: 1✓ Class: C

✓ Building Height: 14'

✓ Cross Dock: Yes

✓ Year Built: 1990

✓ Power: 200- 300A