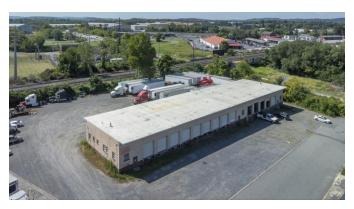

## **FOR SALE/LEASE**

For Sale/Lease is a strategically positioned trucking terminal, now available for purchase/lease. The 2.73- acre property features ample parking for trucks and trailers, spacious loading cross docks, and easy access to major highways, making it ideal for efficient distribution. Convenient proximity to key commercial hubs, this terminal is perfect for companies looking to expand their operations or investors seeking an asset in the transportation industry.

## PROPERTY HIGHLIGHTS

✓ RBA: 11,440 SF

✓ Loading Docks: 28 ext.

✓ Stories: 1✓ Class: C

✓ Building Height: 14'

✓ Cross Dock: Yes

✓ Year Built: 1990

✓ Power: 200- 300A