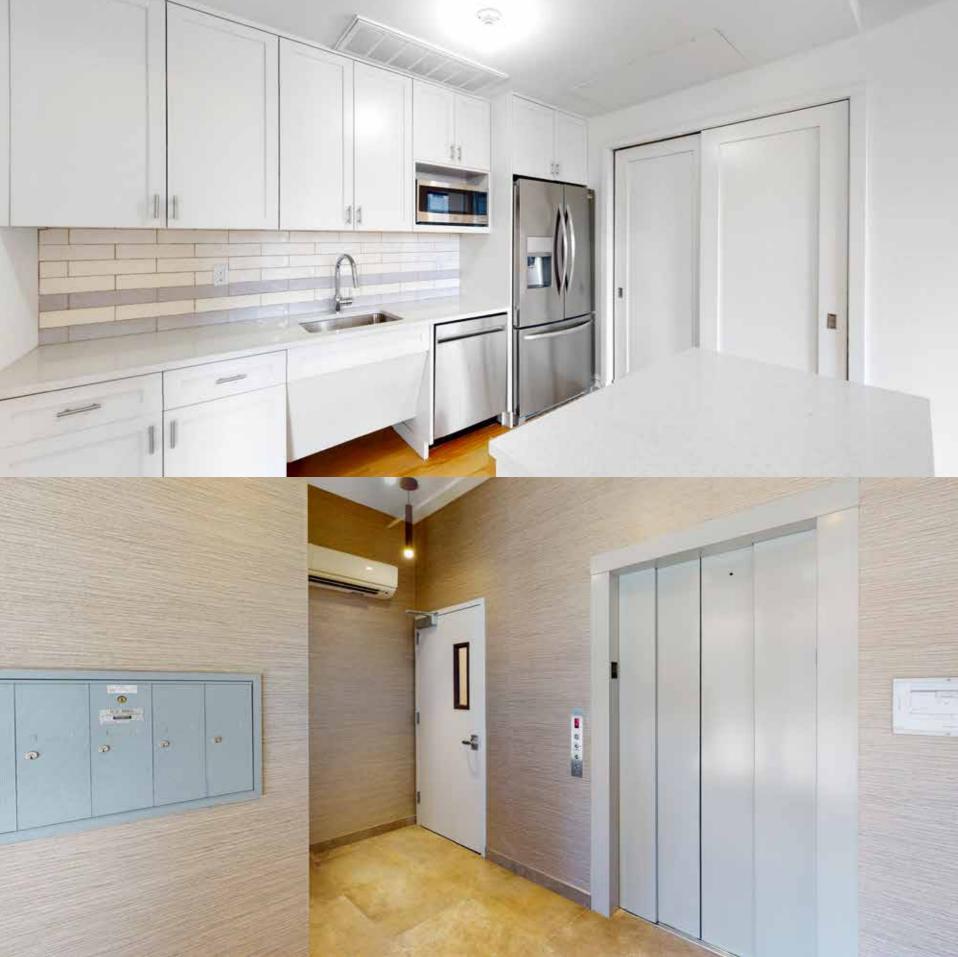

### **KEY FEATURES**

- Completed elevator modernization
- New lobby
- 24/7 access
- Private key access
- 13 windows per floor
- Tenant controlled HVAC
- Full floor identity
- Open bright space
- Column free
- New pantries
- Pre-wired