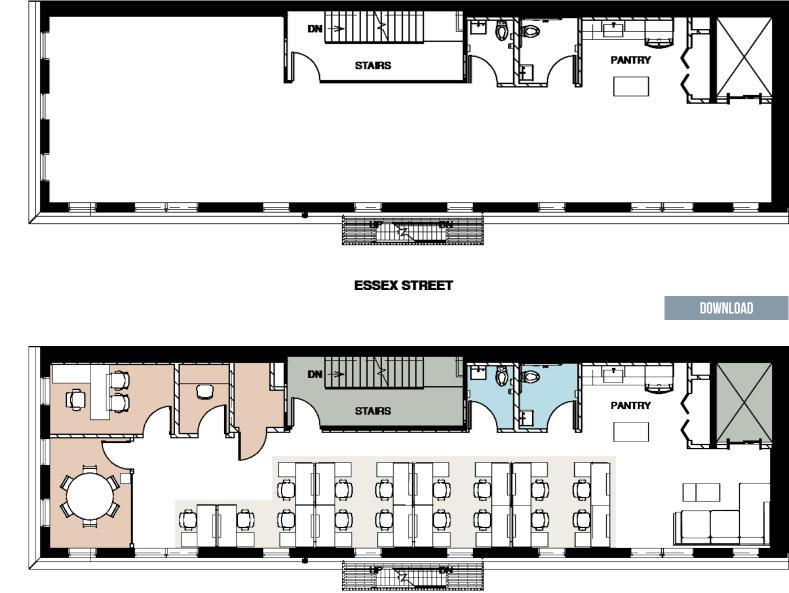

### **AVAILABILITIES**

Entire 4<sup>TH</sup> floor 2,100 sf Entire 5<sup>™</sup> floor 2,100 sf Possession Immediate Utilities Direct Lease Term Negotiable Rent Upon Request

**PROPOSED LAYOUT** 

#### DOWNLOAD

ESSEX STREET