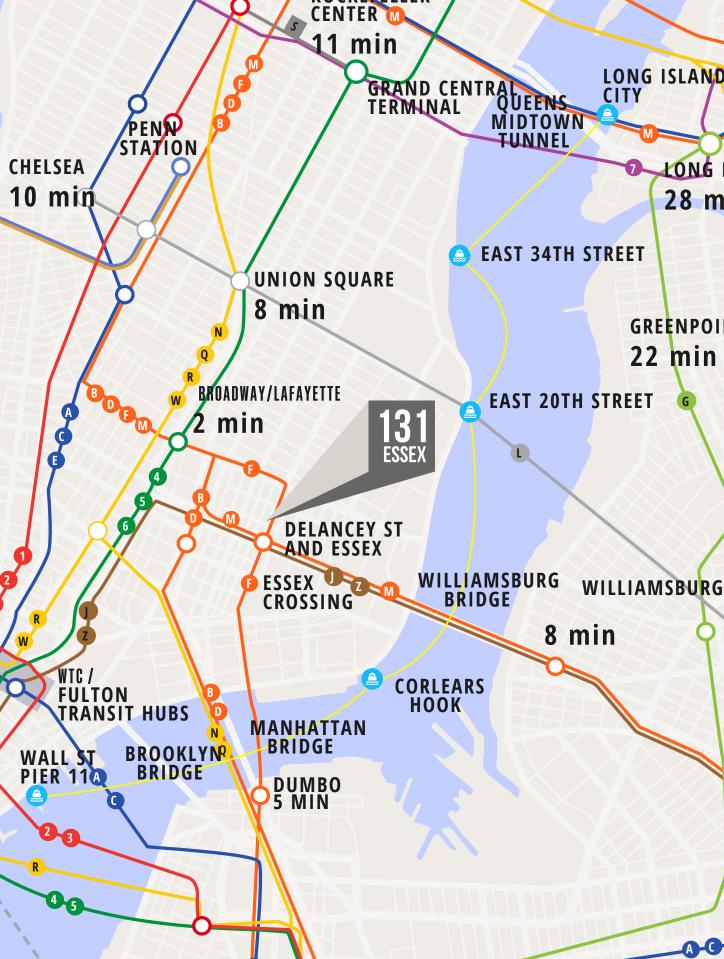

## TRANSPORTATION

#### TRANSIT/SUBWAY

| Delancey Street 💿 厚           | 1 min walk | 0.3 mi  |
|-------------------------------|------------|---------|
| Essex Street 💿 🕕 🚺 🔁          | 2 min walk | 0.2 mi  |
| Bowery 🔤 🕕 🚺 💋                | 7 min walk | 0.4 mi  |
| Lower East Side-2 Avenue 📠 厚  | 8 min walk | 0.4 mi  |
| Grand Street (B,D Line) 💿 🕒 🕩 | 9 min walk | 0.5 mil |

#### **COMMUTER RAIL**

| 9 St (Path) 🥰 🗧        | 5 min drive | 1.5 mi |
|------------------------|-------------|--------|
| Christopher St 🛛 🥰 🦳 🔵 | 5 min drive | 1.5 mi |
| 14 St (Path) 🛛 🥵 🦳     | 6 min drive | 1.7 mi |
| 23 St (Path) 💿 🕞 🕦 😑 🔵 | 7 min drive | 2.1 mi |
| 33 St (Path) 🥰 🗧       | 9 min drive | 2.5 mi |

HOBOKEN/ Jersey City PATH WTC 11 m/n

HOBOKEN

PATH

DOWNLOAD

For additional information or to schedule a tour of the spaces, please contact.