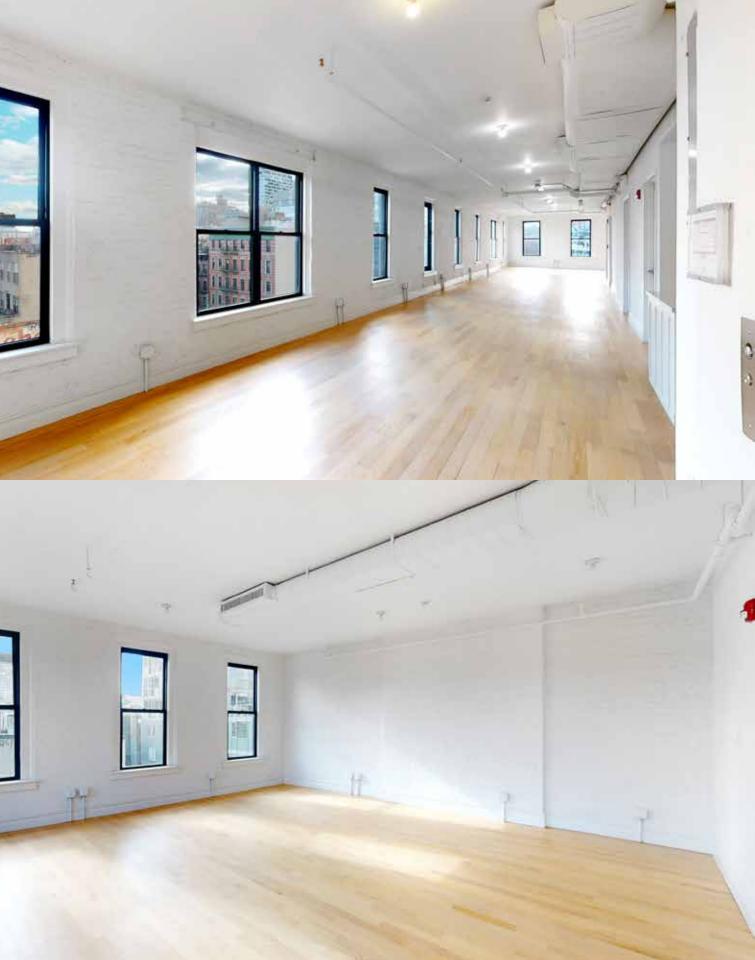

### **KEY FEATURES**

- Completed elevator modernization
- New lobby
- 24/7 access
- Private key access
- 13 windows per floor
- Tenant controlled HVAC
- Full floor identity
- Open bright space
- Column free
- New pantries
- Pre-wired

### **AVAILABILITIES**

Entire 4<sup>TH</sup> floor 2,100 sf Entire 5<sup>™</sup> floor 2,100 sf Possession Immediate Utilities Direct Lease Term Negotiable Rent Upon Request

**PROPOSED LAYOUT** 