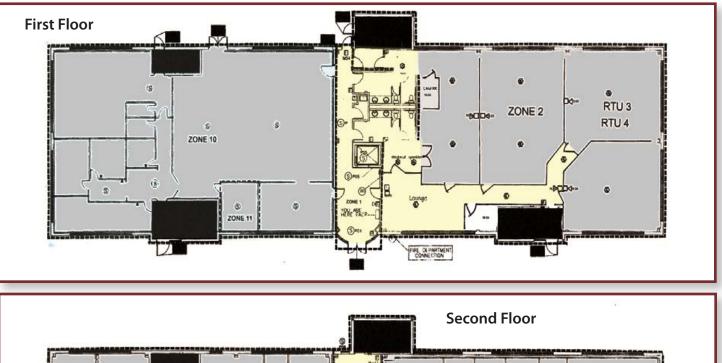

**107 Otis Street, Northborough** is a 21,570 square foot, two story building located on the Westborough line. The property features two palatial lobbies, corporate image, elevator service and ample parking. Conveniently situated less than half mile from Route 9, the building offers easy access to I-495 and the Massachusetts Turnpike. Area amenities along Route 9 include all types of restaurants and other retail that are conveniently located only minutes away. <image>

## 21,570 sq. ft. Available

Legal Disclaimer: Every effort has been made to furnish the most accurate information available on this property. However, all statements and conditions contained herein aresubject to errors, omissions,prior sale or removal from the market without notice.