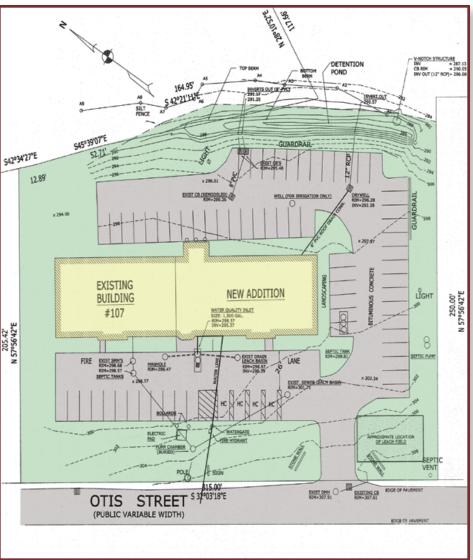

**107 Otis Street, Northborough** is a 21,570 square foot, two story building located on the Westborough line. The property features two palatial lobbies, corporate image, elevator service and ample parking. Conveniently situated less than half mile from Route 9, the building offers easy access to I-495 and the Massachusetts Turnpike. Area amenities along Route 9 include all types of restaurants and other retail that are conveniently located only minutes away. <image>

## 21,570 sq. ft. Available

Legal Disclaimer: Every effort has been made to furnish the most accurate information available on this property. However, all statements and conditions contained herein aresubject to errors, omissions,prior sale or removal from the market without notice.