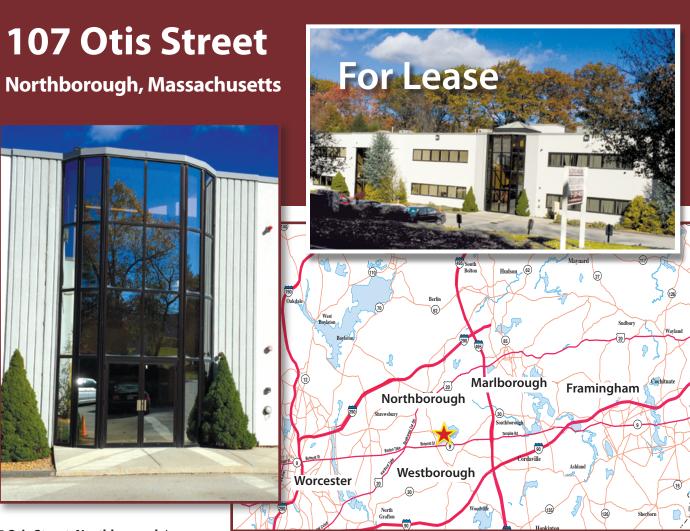

**107 Otis Street, Northborough** is a 21,570 square foot, two story building located on the Westborough line. The property features two palatial lobbies, corporate image, elevator service and ample parking. Conveniently situated less than half mile from Route 9, the building offers easy access to I-495 and the Massachusetts Turnpike. Area amenities along Route 9 include all types of restaurants and other retail that are conveniently located only minutes away. <image>

## **107 Otis Street**

Northborough, Massachusetts