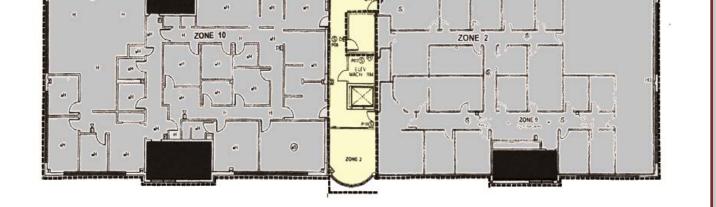

**107 Otis Street, Northborough** is a 21,570 square foot, two story building located on the Westborough line. The property features two palatial lobbies, corporate image, elevator service and ample parking. Conveniently situated less than half mile from Route 9, the building offers easy access to I-495 and the Massachusetts Turnpike. Area amenities along Route 9 include all types of restaurants and other retail that are conveniently located only minutes away. <image>